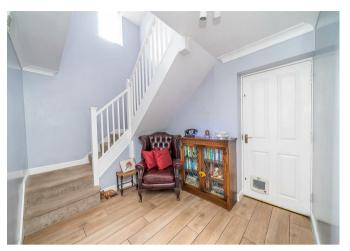

## **Rooms and Dimensions**

THROUGH HALLWAY

STUDY

7'7" x 6'4" (2.32m x 1.94m)

**GUEST WC** 

SPACIOUS LOUNGE

21'11" x 12'7" (6.70m x 3.84m)

DINING ROOM