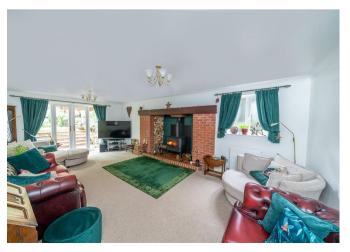

## **Rooms and Dimensions**

THROUGH HALLWAY

STUDY

7'7" x 6'4" (2.32m x 1.94m)

**GUEST WC** 

SPACIOUS LOUNGE

21'11" x 12'7" (6.70m x 3.84m)

DINING ROOM