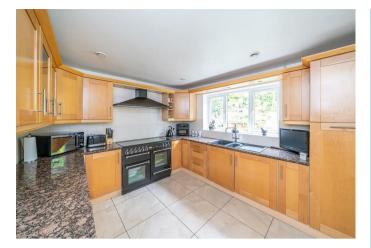

11'1" x 13'10" (3.40m x 4.23m)

KITCHE

10'0" x 11'6" (3.07m x 3.51m)

**BREAKFAST ROOM** 

11'4" x 10'5" (3.47m x 3.19m)

UTILITY ROOM

11'4" x 6'8" (3.46m x 2.04m)

LANDING