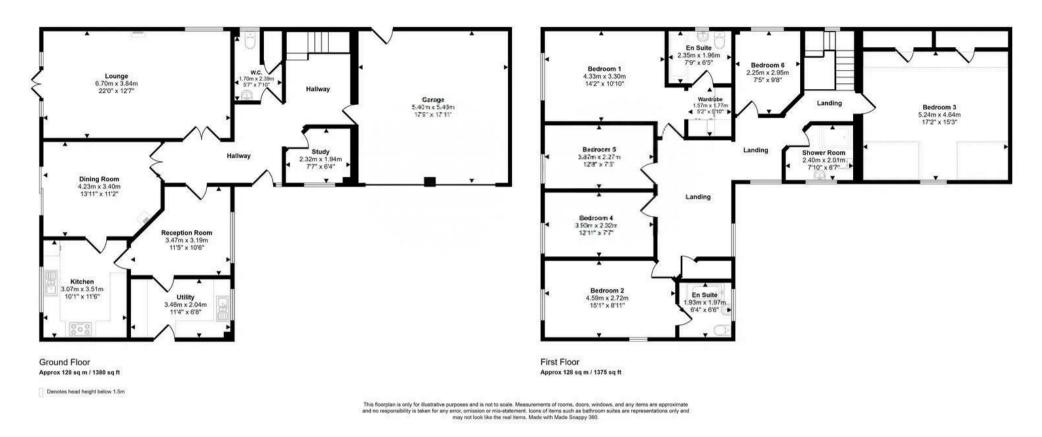

## **Rooms and Dimensions**

THROUGH HALLWAY

STUDY

7'7" x 6'4" (2.32m x 1.94m)

**GUEST WC** 

SPACIOUS LOUNGE

21'11" x 12'7" (6.70m x 3.84m)

DINING ROOM

11'1" x 13'10" (3.40m x 4.23m)

KITCHE

10'0" x 11'6" (3.07m x 3.51m)

**BREAKFAST ROOM** 

11'4" x 10'5" (3.47m x 3.19m)

UTILITY ROOM

11'4" x 6'8" (3.46m x 2.04m)

LANDING

BEDROOM ONE

14'2" x 10'9" (4.33m x 3.30m)

**ENSUITE SHOWER ROOM** 

WALK IN WARDROBE

**BEDROOM TWO** 

15'0" x 8'11" (4.59m x 2.72m)

**ENSUITE SHOWER ROOM** 

BEDROOM THREE

17'2" x 15'2" (5.24m x 4.64m)

BEDROOM FOUR

12'10" x 7'7" (3.93m x 2.32m)

BEDROOM FIVE

12'8" x 7'5" (3.87m x 2.27m)

BEDROOM SIX

9'8" x 7'4" (2.95m x 2.25m)

SHOWER ROOM

## Approx Gross Internal Area 256 sq m / 2755 sq ft

Webbs Estate Agents - endeavour to maintain accurate depictions of properties in Virtual Tours, Floor Plans and descriptions, however, these are intended only as a guide and purchasers must satisfy themselves by personal inspection.