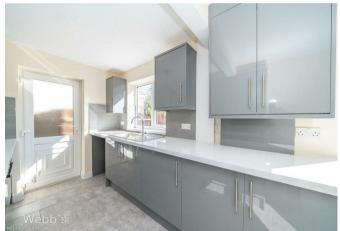

In brief, this stunning property comprises of; an entrance porch, lounge, contemporary kitchen, three generous bedrooms, and a family bathroom.

Externally the property benefits from a driveway, garage, and enclosed garden to the rear.

## **Entrance Hallway**

Lounge 15'8" x 9'10" (4.78 x 3.02)

**Dining Room** 10'7" x 7'8" (3.25 x 2.34)

**Kitchen** 7'4" x 7'8" (2.24 x 2.34)

Landing

Bedroom One 12'0" x 10'7" (3.68 x 3.25)

**Bedroom Two** 10'7" x 10'7" (3.23 x 3.23)