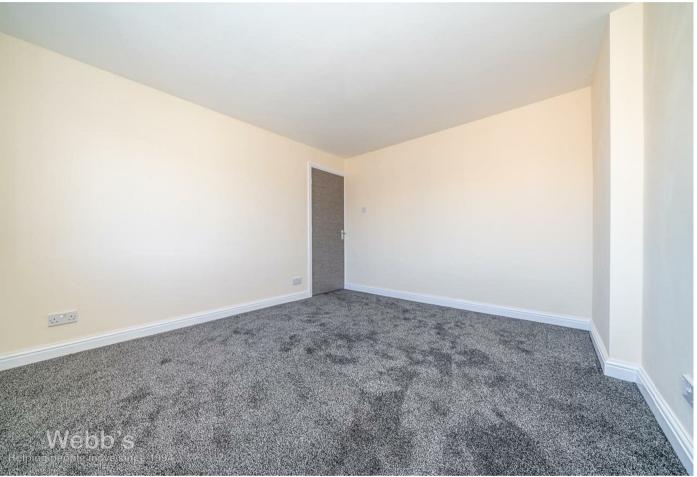

## **Entrance Hallway**

Lounge 15'8" x 9'10" (4.78 x 3.02)

**Dining Room** 10'7" x 7'8" (3.25 x 2.34)

**Kitchen** 7'4" x 7'8" (2.24 x 2.34)

Landing

Bedroom One 12'0" x 10'7" (3.68 x 3.25)

**Bedroom Two** 10'7" x 10'7" (3.23 x 3.23)