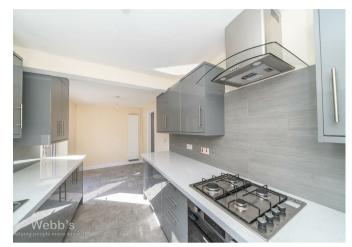

In brief, this stunning property comprises of; an entrance porch, lounge, contemporary kitchen, three generous bedrooms, and a family bathroom.

Externally the property benefits from a driveway, garage, and enclosed garden to the rear.

## **Entrance Hallway**

Lounge 15'8" x 9'10" (4.78 x 3.02)

**Dining Room** 10'7" x 7'8" (3.25 x 2.34)

**Kitchen** 7'4" x 7'8" (2.24 x 2.34)

Landing

Bedroom One 12'0" x 10'7" (3.68 x 3.25)

**Bedroom Two** 10'7" x 10'7" (3.23 x 3.23)