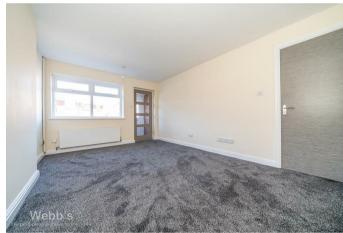

## **Entrance Hallway**

Lounge 15'8" x 9'10" (4.78 x 3.02)

**Dining Room** 10'7" x 7'8" (3.25 x 2.34)

**Kitchen** 7'4" x 7'8" (2.24 x 2.34)

Landing

Bedroom One 12'0" x 10'7" (3.68 x 3.25)

**Bedroom Two** 10'7" x 10'7" (3.23 x 3.23)