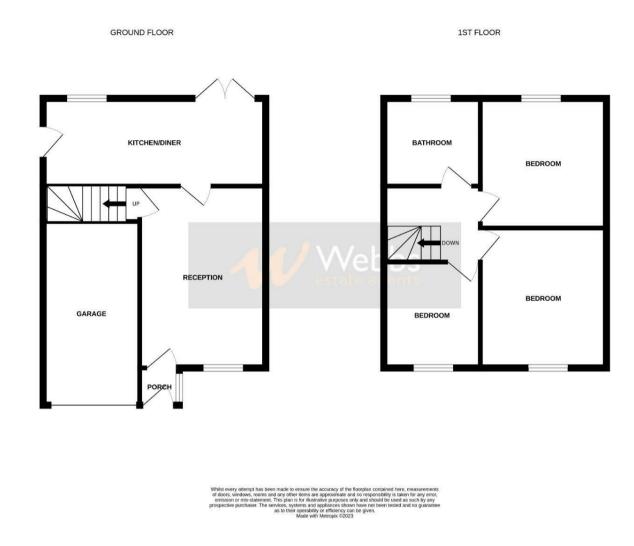

## **Rooms and Dimensions**

**PROPERTY DETAILS:** 

## **Entrance Hallway**

Lounge 15'8" x 9'10" (4.78 x 3.02)

**Dining Room** 10'7" x 7'8" (3.25 x 2.34)

**Kitchen** 7'4" x 7'8" (2.24 x 2.34)

Landing

Bedroom One 12'0" x 10'7" (3.68 x 3.25)

**Bedroom Two** 10'7" x 10'7" (3.23 x 3.23)

Bedroom Three 8'11" x 7'8" (2.72 x 2.36)

Garden

Garage

**Please Note** 

Webbs Estate Agents - endeavour to maintain accurate depictions of properties in Virtual Tours, Floor Plans and descriptions, however, these are intended only as a guide and purchasers must satisfy themselves by personal inspection.