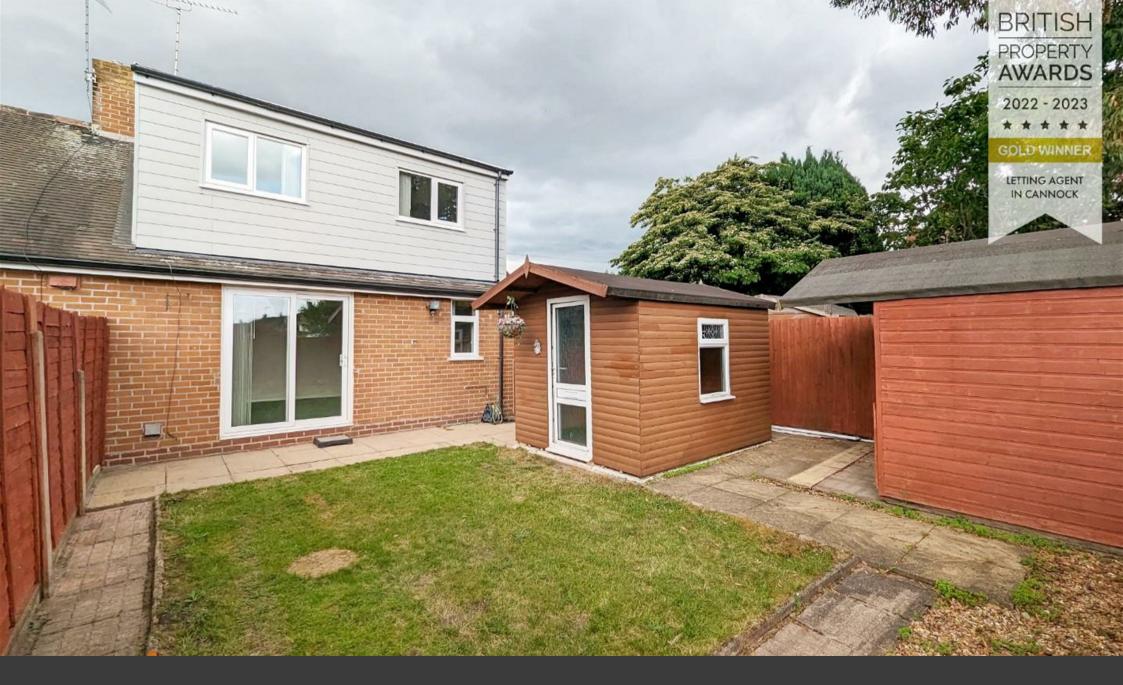

In brief, this lovely home comprises of; a lounge, breakfast kitchen, ground-floor bedroom and bathroom, two further first-floor bedrooms, and a shower room.

The property further benefits from an external office cabin with lighting and power points.

With off-road parking to the front and a delightful enclosed garden to the rear.