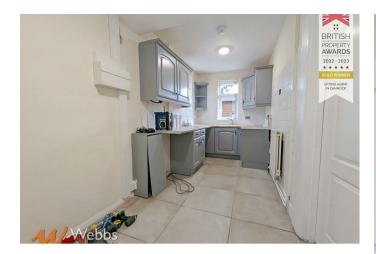

## **Rooms and Dimensions**

**PROPERTY DETAILS:** 

Lounge

11'9" x 12'1" (3.6 x 3.7)

Kitchen

14'9" x 6'10" (4.5 x 2.1)

**Bathroom (Downstairs)** 

6'5" x 5'7" (1.96 x 1.72)