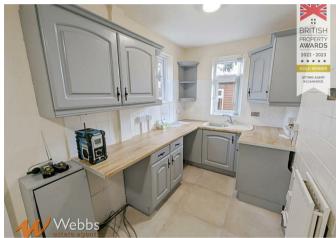

## **Rooms and Dimensions**

**PROPERTY DETAILS:** 

Lounge

11'9" x 12'1" (3.6 x 3.7)

Kitchen

14'9" x 6'10" (4.5 x 2.1)

**Bathroom (Downstairs)** 

6'5" x 5'7" (1.96 x 1.72)