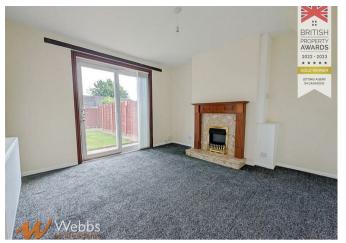

## **Rooms and Dimensions**

**PROPERTY DETAILS:** 

Lounge

11'9" x 12'1" (3.6 x 3.7)

Kitchen

14'9" x 6'10" (4.5 x 2.1)

**Bathroom (Downstairs)** 

6'5" x 5'7" (1.96 x 1.72)