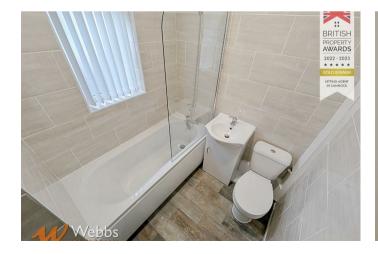

## **Rooms and Dimensions**

**PROPERTY DETAILS:** 

Lounge

11'9" x 12'1" (3.6 x 3.7)

Kitchen

14'9" x 6'10" (4.5 x 2.1)

**Bathroom (Downstairs)** 

6'5" x 5'7" (1.96 x 1.72)

**Bedroom (Downstairs)** 

11'9" x 6'5" (3.6 x 1.96)

Bedroom

8'2" x 9'2" (2.49 x 2.8)

Bedroom

9'1" x 9'2" (2.78 x 2.8)

**Bathroom** 

6'6" x 6'2" (2.0 x 1.9)