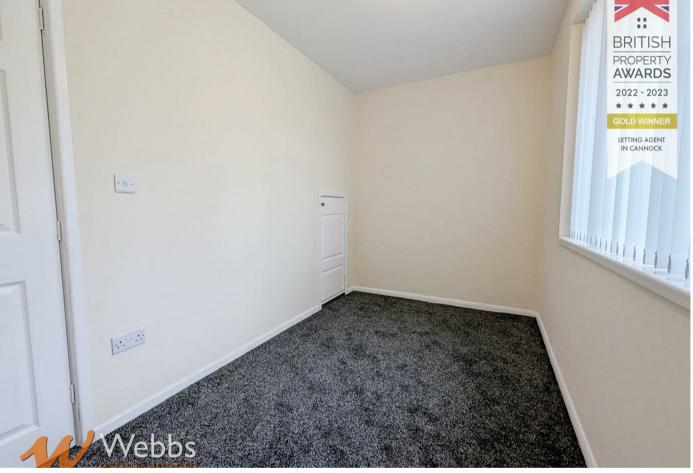

**Bedroom (Downstairs)** 

11'9" x 6'5" (3.6 x 1.96)

Bedroom

8'2" x 9'2" (2.49 x 2.8)

Bedroom

9'1" x 9'2" (2.78 x 2.8)

**Bathroom** 

6'6" x 6'2" (2.0 x 1.9)