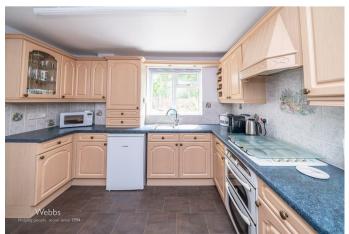

Upon entering, you are welcomed by an entrance porch that leads into a spacious hallway. The ground floor features three well-appointed reception rooms, including a generous lounge, a dining room perfect for entertaining, and a delightful conservatory that invites natural light and provides a serene space to relax. The breakfast kitchen is both functional and gives access to the garage, complemented by a utility room and a convenient guest WC.

## **Rooms and Dimensions**

ENTRANCE PORCH AND HALLWAY

**SPACIOUS LOUNGE** 16'11" x 11'3" (5.177 x 3.430)

**DINING ROOM** 10'1" x 9'7" (3.090 x 2.944)

**CONSERVATORY** 10'9" x 8'10" (3.292 x 2.711)

BREAKFAST KITCHEN 10'10" x 10'1" (3.315 x 3.093)