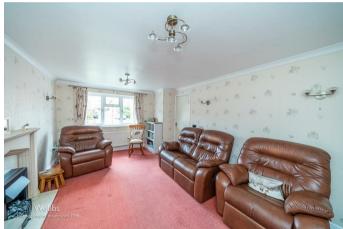

Upon entering, you are welcomed by an entrance porch that leads into a spacious hallway. The ground floor features three well-appointed reception rooms, including a generous lounge, a dining room perfect for entertaining, and a delightful conservatory that invites natural light and provides a serene space to relax. The breakfast kitchen is both functional and gives access to the garage, complemented by a utility room and a convenient guest WC.

## **Rooms and Dimensions**

ENTRANCE PORCH AND HALLWAY

**SPACIOUS LOUNGE** 16'11" x 11'3" (5.177 x 3.430)

**DINING ROOM** 10'1" x 9'7" (3.090 x 2.944)

**CONSERVATORY** 10'9" x 8'10" (3.292 x 2.711)

BREAKFAST KITCHEN 10'10" x 10'1" (3.315 x 3.093)