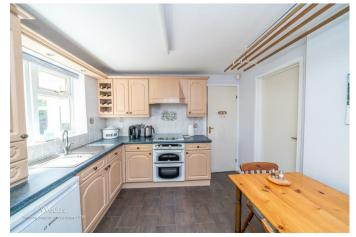

Upon entering, you are welcomed by an entrance porch that leads into a spacious hallway. The ground floor features three well-appointed reception rooms, including a generous lounge, a dining room perfect for entertaining, and a delightful conservatory that invites natural light and provides a serene space to relax. The breakfast kitchen is both functional and gives access to the garage, complemented by a utility room and a convenient guest WC.

## **Rooms and Dimensions**

ENTRANCE PORCH AND HALLWAY

**SPACIOUS LOUNGE** 16'11" x 11'3" (5.177 x 3.430)

**DINING ROOM** 10'1" x 9'7" (3.090 x 2.944)

**CONSERVATORY** 10'9" x 8'10" (3.292 x 2.711)

BREAKFAST KITCHEN 10'10" x 10'1" (3.315 x 3.093)

**UTILITY ROOM** 6'6" x 5'0" (2.005 x 1.528)

GUEST WC

LANDING

BEDROOM ONE 14'9" max x12'4" (4.496 max x3.775)

- EXTENDED DETACHED HOME
- EN-SUITE TO MASTER
- LOUNGE AND DINING ROOM
- EXCELLENT SCHOOLS AND TRANSPORT LINKS
- EARLY VIEWING ADVISED