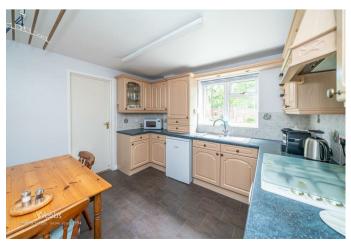

Upon entering, you are welcomed by an entrance porch that leads into a spacious hallway. The ground floor features three well-appointed reception rooms, including a generous lounge, a dining room perfect for entertaining, and a delightful conservatory that invites natural light and provides a serene space to relax. The breakfast kitchen is both functional and gives access to the garage, complemented by a utility room and a convenient guest WC.

## **Rooms and Dimensions**

ENTRANCE PORCH AND HALLWAY

**SPACIOUS LOUNGE** 16'11" x 11'3" (5.177 x 3.430)

**DINING ROOM** 10'1" x 9'7" (3.090 x 2.944)

**CONSERVATORY** 10'9" x 8'10" (3.292 x 2.711)

BREAKFAST KITCHEN 10'10" x 10'1" (3.315 x 3.093)