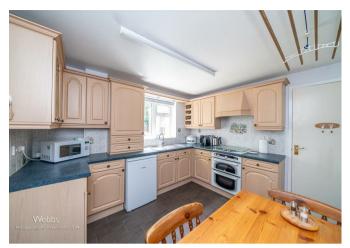

Upon entering, you are welcomed by an entrance porch that leads into a spacious hallway. The ground floor features three well-appointed reception rooms, including a generous lounge, a dining room perfect for entertaining, and a delightful conservatory that invites natural light and provides a serene space to relax. The breakfast kitchen is both functional and gives access to the garage, complemented by a utility room and a convenient guest WC.

## **Rooms and Dimensions**

ENTRANCE PORCH AND HALLWAY

**SPACIOUS LOUNGE** 16'11" x 11'3" (5.177 x 3.430)

**DINING ROOM** 10'1" x 9'7" (3.090 x 2.944)

**CONSERVATORY** 10'9" x 8'10" (3.292 x 2.711)

BREAKFAST KITCHEN 10'10" x 10'1" (3.315 x 3.093)