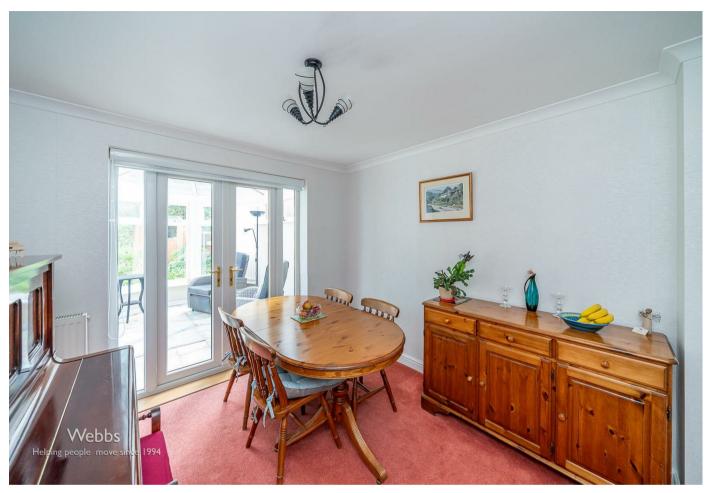

Upon entering, you are welcomed by an entrance porch that leads into a spacious hallway. The ground floor features three well-appointed reception rooms, including a generous lounge, a dining room perfect for entertaining, and a delightful conservatory that invites natural light and provides a serene space to relax. The breakfast kitchen is both functional and gives access to the garage, complemented by a utility room and a convenient guest WC.

## **Rooms and Dimensions**

ENTRANCE PORCH AND HALLWAY

**SPACIOUS LOUNGE** 16'11" x 11'3" (5.177 x 3.430)

**DINING ROOM** 10'1" x 9'7" (3.090 x 2.944)

**CONSERVATORY** 10'9" x 8'10" (3.292 x 2.711)

BREAKFAST KITCHEN 10'10" x 10'1" (3.315 x 3.093)