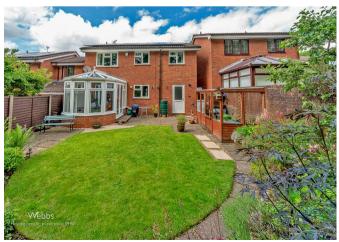

The first floor comprises four generous bedrooms, with the master having an en-suite shower room, the family bathroom is a generous size. Outside, the property boasts a stunning enclosed rear garden, which is a true highlight. The garden features a lovely patio seating area, ideal for al fresco dining or enjoying a quiet evening outdoors. Additionally, the property includes a garage and a driveway, offering plenty of parking space, and solar panels.

LANDSCAPED REAR GARDEN

GARAGE AND DRIVEWAY 17'8" x 7'10" garage (5.410 x 2.390 garage )

Identification checks - C

153 Avon Road, Cannock, WS11 1LF Tel: 01543 468846 | Email: sales@webbsestateagents.co.uk | www.webbestateagents.co.uk