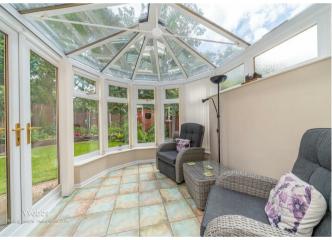

Upon entering, you are welcomed by an entrance porch that leads into a spacious hallway. The ground floor features three well-appointed reception rooms, including a generous lounge, a dining room perfect for entertaining, and a delightful conservatory that invites natural light and provides a serene space to relax. The breakfast kitchen is both functional and gives access to the garage, complemented by a utility room and a convenient guest WC.

## **Rooms and Dimensions**

ENTRANCE PORCH AND HALLWAY

**SPACIOUS LOUNGE** 16'11" x 11'3" (5.177 x 3.430)

**DINING ROOM** 10'1" x 9'7" (3.090 x 2.944)

**CONSERVATORY** 10'9" x 8'10" (3.292 x 2.711)

BREAKFAST KITCHEN 10'10" x 10'1" (3.315 x 3.093)