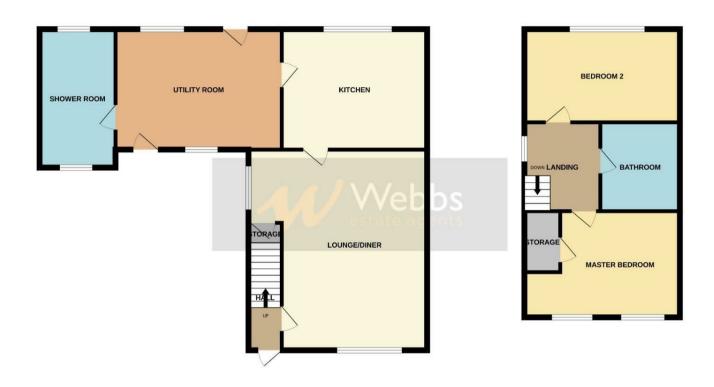

## **Rooms and Dimensions**

**ENTRANCE HALL** 

LOUNGE/DINER

23'4" x 12'11" (7.137 x 3.956)

**KITCHEN** 

11'4" x 8'10" (3.469 x 2.701)

**UTILITY ROOM** 

7'0" x 12'10" (2.156 x 3.932)

**DOWNSTAIRS SHOWER ROOM** 

7'0" x 5'7" (2.155 x 1.718)

FIRST FLOOR LANDING

11'0" x 7'3" (3.372 x 2.213)

MASTER BEDROOM

13'0" x 11'0" (3.969 x 3.361)

**BEDROOM TWO** 

10'4" x 8'9" (3.154 x 2.670)

BATHROOM

10'11" x 4'11" (3.346 x 1.502)

**EXTERNALLY** 

PRIVATE DRIVE

WRAP AROUND LOW MAINTENANCE COTTAGE GARDEN

Identification checks - C

GROUND FLOOR 1ST FLOOR

Whilst every stitingt has been made to ensure the accuracy of the floorplan contained into, measurements of deter, switches, some and any other terms are approximate and no responsibility is taken for any error, omission or mis-statement. This plan is for illustrative purposes only and should be used as such by any prospective purchaser. The softeness, systems and appliances shown have not been tested and no guarantee as to their operability of efficiency can be given.