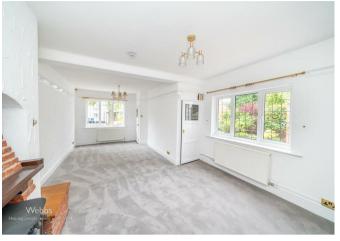

WEBBS ESTATE AGENTS are delighted to welcome to the Market 'Old Penkridge Road'. This property can only be described as divine, every room has been tastefully redecorated. The kitchen has been extended and fitted with solid oak units. Both the bathroom and the downstairs shower room have been refitted to a high standard. Old Penkridge Road has been a much-loved family home for many years and briefly comprises an extended kitchen and utility room, a beautiful shower room and a spacious lounge/diner. On the first floor, the landing leads to two double bedrooms and a family hathroom

## **Rooms and Dimensions**

**ENTRANCE HALL** 

LOUNGE/DINER

23'4" x 12'11" (7.137 x 3.956)

**KITCHEN** 

11'4" x 8'10" (3.469 x 2.701)

**UTILITY ROOM** 

7'0" x 12'10" (2.156 x 3.932)