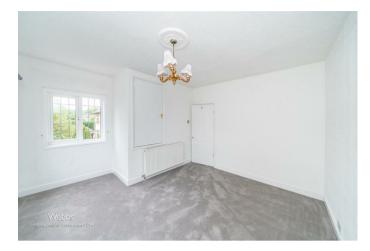

## **Rooms and Dimensions**

**ENTRANCE HALL** 

LOUNGE/DINER

23'4" x 12'11" (7.137 x 3.956)

**KITCHEN** 

11'4" x 8'10" (3.469 x 2.701)

**UTILITY ROOM** 

7'0" x 12'10" (2.156 x 3.932)

**DOWNSTAIRS SHOWER ROOM** 

7'0" x 5'7" (2.155 x 1.718)

FIRST FLOOR LANDING

11'0" x 7'3" (3.372 x 2.213)

MASTER BEDROOM

13'0" x 11'0" (3.969 x 3.361)

**BEDROOM TWO** 

10'4" x 8'9" (3.154 x 2.670)