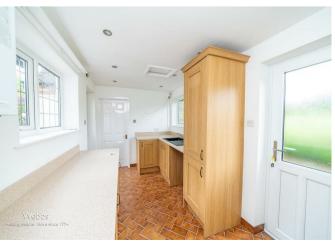

## **Rooms and Dimensions**

**ENTRANCE HALL** 

LOUNGE/DINER

23'4" x 12'11" (7.137 x 3.956)

**KITCHEN** 

11'4" x 8'10" (3.469 x 2.701)

**UTILITY ROOM** 

7'0" x 12'10" (2.156 x 3.932)