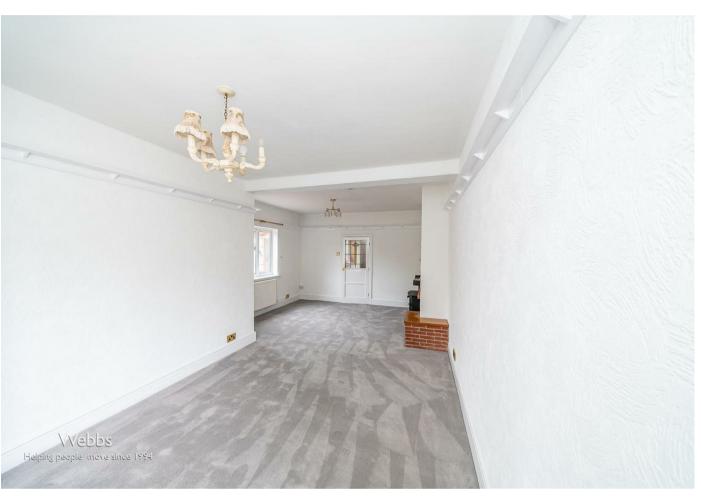

## **Rooms and Dimensions**

**ENTRANCE HALL** 

LOUNGE/DINER

23'4" x 12'11" (7.137 x 3.956)

**KITCHEN** 

11'4" x 8'10" (3.469 x 2.701)

**UTILITY ROOM** 

7'0" x 12'10" (2.156 x 3.932)