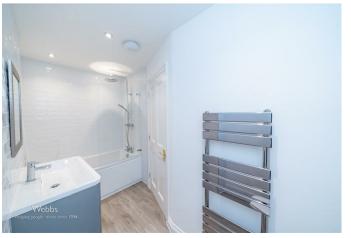

**DOWNSTAIRS SHOWER ROOM** 

7'0" x 5'7" (2.155 x 1.718)

FIRST FLOOR LANDING

11'0" x 7'3" (3.372 x 2.213)

MASTER BEDROOM

13'0" x 11'0" (3.969 x 3.361)

**BEDROOM TWO** 

10'4" x 8'9" (3.154 x 2.670)