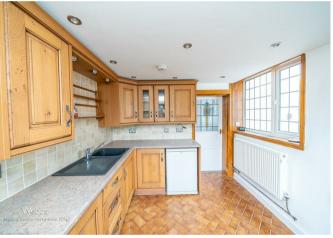

WEBBS ESTATE AGENTS are delighted to welcome to the Market 'Old Penkridge Road'. This property can only be described as divine, every room has been tastefully redecorated. The kitchen has been extended and fitted with solid oak units. Both the bathroom and the downstairs shower room have been refitted to a high standard. Old Penkridge Road has been a much-loved family home for many years and briefly comprises an extended kitchen and utility room, a beautiful shower room and a spacious lounge/diner. On the first floor, the landing leads to two double bedrooms and a family hathroom

## **Rooms and Dimensions**

**ENTRANCE HALL** 

LOUNGE/DINER

23'4" x 12'11" (7.137 x 3.956)

**KITCHEN** 

11'4" x 8'10" (3.469 x 2.701)

**UTILITY ROOM** 

7'0" x 12'10" (2.156 x 3.932)