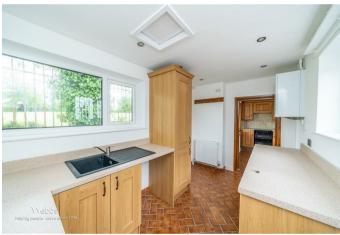

## **Rooms and Dimensions**

**ENTRANCE HALL** 

LOUNGE/DINER

23'4" x 12'11" (7.137 x 3.956)

**KITCHEN** 

11'4" x 8'10" (3.469 x 2.701)

**UTILITY ROOM** 

7'0" x 12'10" (2.156 x 3.932)