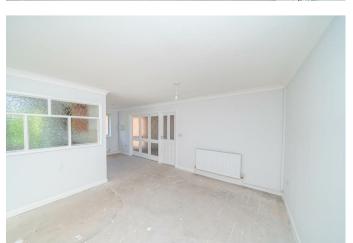

## **Rooms and Dimensions**

AWAITING VENDOR APPROVAL

THROUGH HALLWAY

**LOUNGE DINER** 

20'11" x 17'0" (6.40m x 5.20m)

**KITCHEN** 

10'9" x 9'2" (3.3m x 2.8m)

**CONSERVATORY** 