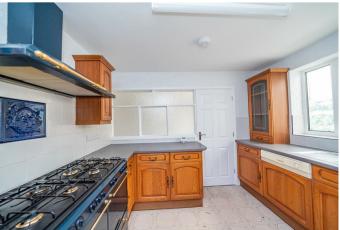

## **Rooms and Dimensions**

AWAITING VENDOR APPROVAL

THROUGH HALLWAY

**LOUNGE DINER** 

20'11" x 17'0" (6.40m x 5.20m)

**KITCHEN** 

10'9" x 9'2" (3.3m x 2.8m)

**CONSERVATORY** 