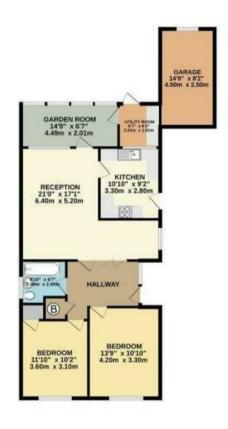

## **Rooms and Dimensions**

AWAITING VENDOR APPROVAL

THROUGH HALLWAY

**LOUNGE DINER** 

20'11" x 17'0" (6.40m x 5.20m)

**KITCHEN** 

10'9" x 9'2" (3.3m x 2.8m)

**CONSERVATORY** 

**UTILITY ROOM** 

6'7" x 6'3" (2.01m x 1.91m)

**BEDROOM ONE** 

13'9" x 10'9" (4.2m x 3.3m)

**BEDROOM TWO** 

11'9" x 10'2" (3.6m x 3.1m)

REFITTED BATHROOM

GARAGE

14'9" x 8'2" (4.5m x 2.5m)

FRONT & REAR GARDENS

**PRIVATE DRIVEWAY** 

**Identification Checks B** 

TWO BEDROOM DETACHED BUNGALOW

Webbs Estate Agents - endeavour to maintain accurate depictions of properties in Virtual Tours, Floor Plans and descriptions, however, these are intended only as a guide and purchasers must satisfy themselves by personal inspection.