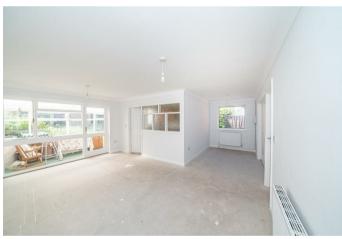

## **Rooms and Dimensions**

AWAITING VENDOR APPROVAL

THROUGH HALLWAY

**LOUNGE DINER** 

20'11" x 17'0" (6.40m x 5.20m)

**KITCHEN** 

10'9" x 9'2" (3.3m x 2.8m)

**CONSERVATORY** 