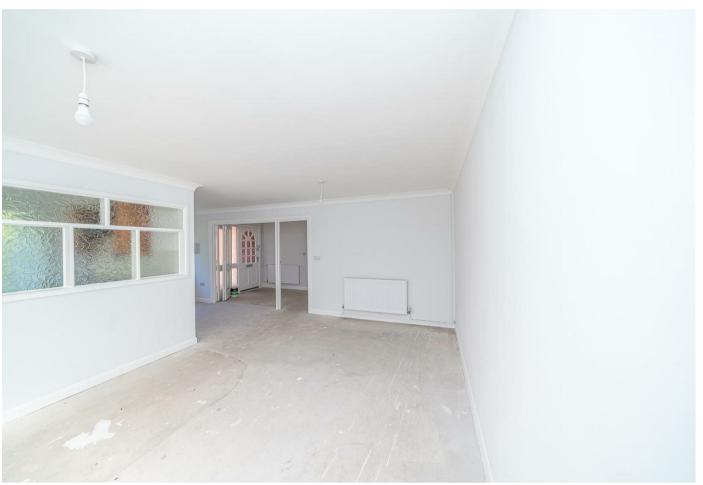

## **Rooms and Dimensions**

AWAITING VENDOR APPROVAL

THROUGH HALLWAY

**LOUNGE DINER** 

20'11" x 17'0" (6.40m x 5.20m)

**KITCHEN** 

10'9" x 9'2" (3.3m x 2.8m)

**CONSERVATORY** 