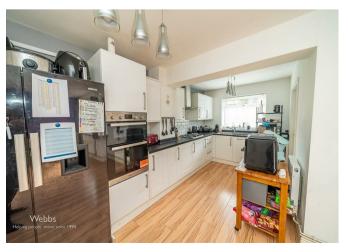

WEBBS ESTATE AGENTS have the pleasure in offering this extended semi-detached family home situated in a quiet cul de sac, in the ever-popular location of 'Meir Heath', being close to all local amenities with prime school catchment. Being well presented throughout, briefly comprising: entrance porch, spacious lounge, extended open-plan kitchen dining with a range of appliances. On the first floor, the landing leads to a family bathroom and three bedrooms. Externally, there is a driveway, front & rear gardens.

## **Rooms and Dimensions**

AWAITING VENDOR APPROVAL

ENTRANCE PORCH

**SPACIOUS LOUNGE** 

11'6" x 15'11" (3.51m x 4.87m)

**DINING ROOM** 

18'11" x 7'11" (5.78m x 2.43m)

**KITCHEN** 

8'0" x 7'6" (2.45m x 2.31m)

**REAR LOBBY** 

LANDING

( )

**BEDROOM ONE** 

13'3" x 10'11" (4.06m x 3.33m)

**BEDROOM TWO** 

10'10" x 8'0" (3.31m x 2.45m)