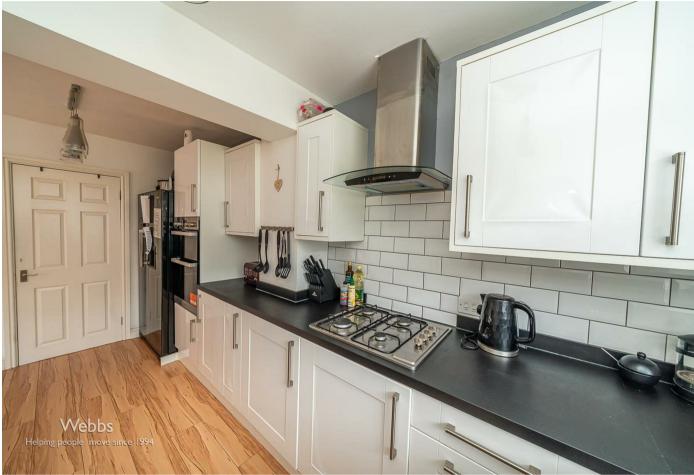

WEBBS ESTATE AGENTS have the pleasure in offering this extended semi-detached family home situated in a quiet cul de sac, in the ever-popular location of 'Meir Heath', being close to all local amenities with prime school catchment. Being well presented throughout, briefly comprising: entrance porch, spacious lounge, extended open-plan kitchen dining with a range of appliances. On the first floor, the landing leads to a family bathroom and three bedrooms. Externally, there is a driveway, front & rear gardens.

## **Rooms and Dimensions**

AWAITING VENDOR APPROVAL

ENTRANCE PORCH

**SPACIOUS LOUNGE** 

11'6" x 15'11" (3.51m x 4.87m)

**DINING ROOM** 

18'11" x 7'11" (5.78m x 2.43m)

**KITCHEN** 

8'0" x 7'6" (2.45m x 2.31m)

**REAR LOBBY** 

LANDING

( )

**BEDROOM ONE** 

13'3" x 10'11" (4.06m x 3.33m)

**BEDROOM TWO** 

10'10" x 8'0" (3.31m x 2.45m)