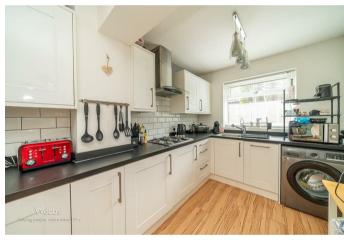

WEBBS ESTATE AGENTS have the pleasure in offering this extended semi-detached family home situated in a quiet cul de sac, in the ever-popular location of 'Meir Heath', being close to all local amenities with prime school catchment. Being well presented throughout, briefly comprising: entrance porch, spacious lounge, extended open-plan kitchen dining with a range of appliances. On the first floor, the landing leads to a family bathroom and three bedrooms. Externally, there is a driveway, front & rear gardens.

## **Rooms and Dimensions**

AWAITING VENDOR APPROVAL

ENTRANCE PORCH

**SPACIOUS LOUNGE** 

11'6" x 15'11" (3.51m x 4.87m)

**DINING ROOM** 

18'11" x 7'11" (5.78m x 2.43m)

**KITCHEN** 

8'0" x 7'6" (2.45m x 2.31m)

**REAR LOBBY** 

LANDING

( )

**BEDROOM ONE** 

13'3" x 10'11" (4.06m x 3.33m)

**BEDROOM TWO** 

10'10" x 8'0" (3.31m x 2.45m)