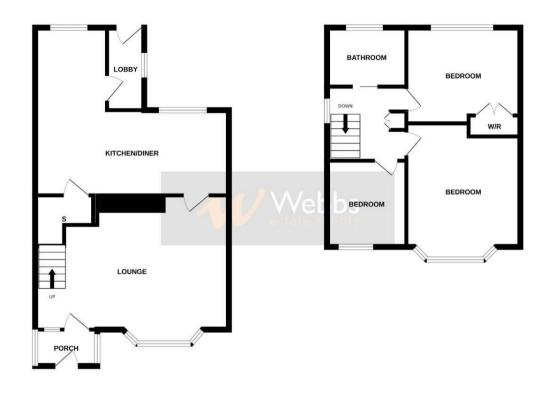

## **Rooms and Dimensions**

AWAITING VENDOR APPROVAL

ENTRANCE PORCH

**SPACIOUS LOUNGE** 

11'6" x 15'11" (3.51m x 4.87m)

**DINING ROOM** 

18'11" x 7'11" (5.78m x 2.43m)

**KITCHEN** 

8'0" x 7'6" (2.45m x 2.31m)

**REAR LOBBY** 

LANDING

( )

**BEDROOM ONE** 

13'3" x 10'11" (4.06m x 3.33m)

**BEDROOM TWO** 

10'10" x 8'0" (3.31m x 2.45m)

**BEDROOM THREE** 

7'10" x 6'8" (2.39m x 2.05m)

**FAMILY BATHROOM** 

GROUND FLOOR 1ST FLOOR

Whilst every attempt has been made to ensure the accuracy of the floorplan contained here, measurements of doors, windows, norms and any other items are approximate and no responsibility is taken for any error. prospective parchaser. The services, system and applicances shown have not been tested and no guarantee made of the control of the control