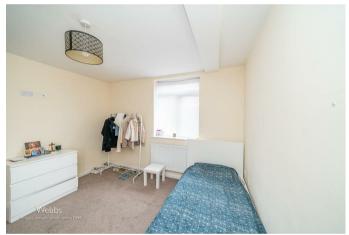

Accessed via a communal entrance with stairs leading to the property, the flat briefly comprises an entrance hallway, a well-appointed kitchen, a modern shower room, two spacious double bedrooms and a lounge

## **Rooms and Dimensions**

**COMMUNAL ENTRANCE** 

**ENTRANCE HALLWAY** 

**BREAKFAST KITCHEN** 

12'0" x 9'5" (3.66m x 2.88m)

LOUNGE

11'7" x 11'6" (3.54m x 3.52m)

**BEDROOM ONE** 

11'7" x 9'2" (3.54m x 2.81m)

**BEDROOM TWO** 

11'8" x 7'8" (3.56m x 2.36m)

**SHOWER ROOM** 

**COMMUNAL PARKING AT THE REAR** 

Identification checks - C

**Agents Note C** 