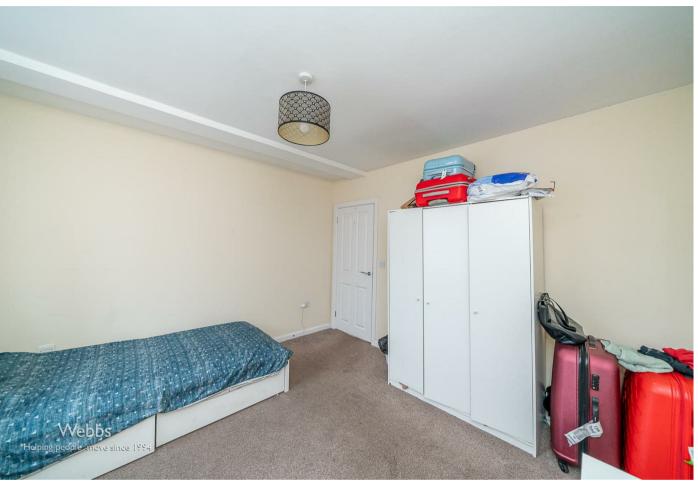

Accessed via a communal entrance with stairs leading to the property, the flat briefly comprises an entrance hallway, a well-appointed kitchen, a modern shower room, two spacious double bedrooms and a lounge

## **Rooms and Dimensions**

**COMMUNAL ENTRANCE** 

**ENTRANCE HALLWAY** 

**BREAKFAST KITCHEN** 

12'0" x 9'5" (3.66m x 2.88m)

LOUNGE

11'7" x 11'6" (3.54m x 3.52m)

**BEDROOM ONE** 

11'7" x 9'2" (3.54m x 2.81m)

**BEDROOM TWO** 

11'8" x 7'8" (3.56m x 2.36m)

**SHOWER ROOM** 

**COMMUNAL PARKING AT THE REAR** 

Identification checks - C

**Agents Note C** 