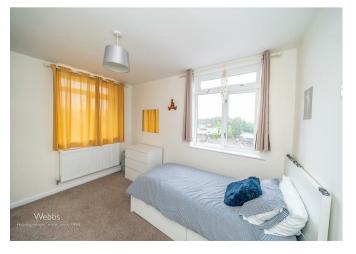

Accessed via a communal entrance with stairs leading to the property, the flat briefly comprises an entrance hallway, a well-appointed kitchen, a modern shower room, two spacious double bedrooms and a lounge

## **Rooms and Dimensions**

**COMMUNAL ENTRANCE** 

**ENTRANCE HALLWAY** 

**BREAKFAST KITCHEN** 

12'0" x 9'5" (3.66m x 2.88m)

LOUNGE

11'7" x 11'6" (3.54m x 3.52m)

**BEDROOM ONE** 

11'7" x 9'2" (3.54m x 2.81m)

**BEDROOM TWO** 

11'8" x 7'8" (3.56m x 2.36m)

**SHOWER ROOM** 

**COMMUNAL PARKING AT THE REAR** 

Identification checks - C

**Agents Note C** 