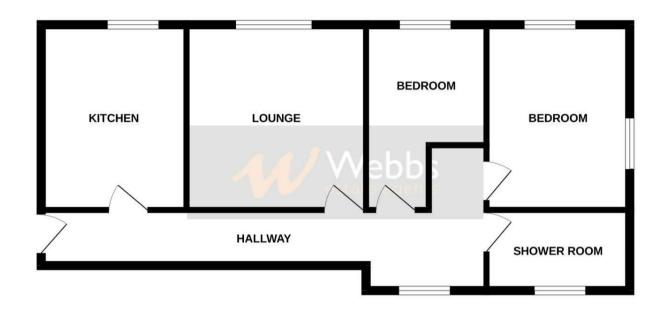

## **Rooms and Dimensions**

**COMMUNAL ENTRANCE** 

**ENTRANCE HALLWAY** 

**BREAKFAST KITCHEN** 

12'0" x 9'5" (3.66m x 2.88m)

LOUNGE

11'7" x 11'6" (3.54m x 3.52m)

**BEDROOM ONE** 

11'7" x 9'2" (3.54m x 2.81m)

**BEDROOM TWO** 

11'8" x 7'8" (3.56m x 2.36m)

**SHOWER ROOM** 

**COMMUNAL PARKING AT THE REAR** 

Identification checks - C

**Agents Note C** 

## **GROUND FLOOR**

While every attempt has been made to ensure the accuracy of the floorplan contained here, measurement of doors, whichous, dome and any other items are approximate and no responsibility is taken for any entry, omission or mis-statement. This plan is for illustrative purposes only and should be used as such by any prospective purchaser. The substitution of the properties of the properties