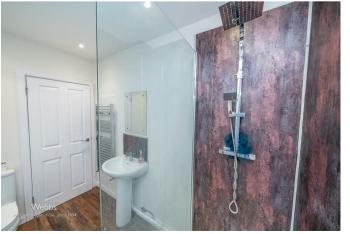

Accessed via a communal entrance with stairs leading to the property, the flat briefly comprises an entrance hallway, a well-appointed kitchen, a modern shower room, two spacious double bedrooms and a lounge

## **Rooms and Dimensions**

**COMMUNAL ENTRANCE** 

**ENTRANCE HALLWAY** 

**BREAKFAST KITCHEN** 

12'0" x 9'5" (3.66m x 2.88m)

LOUNGE

11'7" x 11'6" (3.54m x 3.52m)

**BEDROOM ONE** 

11'7" x 9'2" (3.54m x 2.81m)

**BEDROOM TWO** 

11'8" x 7'8" (3.56m x 2.36m)

**SHOWER ROOM** 

**COMMUNAL PARKING AT THE REAR** 

Identification checks - C

**Agents Note C** 