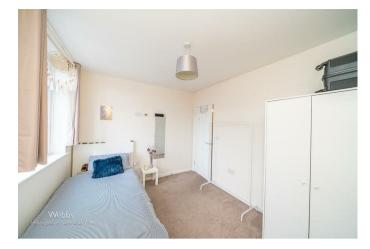

Accessed via a communal entrance with stairs leading to the property, the flat briefly comprises an entrance hallway, a well-appointed kitchen, a modern shower room, two spacious double bedrooms and a lounge

## **Rooms and Dimensions**

**COMMUNAL ENTRANCE** 

**ENTRANCE HALLWAY** 

**BREAKFAST KITCHEN** 

12'0" x 9'5" (3.66m x 2.88m)

LOUNGE

11'7" x 11'6" (3.54m x 3.52m)

**BEDROOM ONE** 

11'7" x 9'2" (3.54m x 2.81m)

**BEDROOM TWO** 

11'8" x 7'8" (3.56m x 2.36m)

**SHOWER ROOM** 

**COMMUNAL PARKING AT THE REAR** 

Identification checks - C

**Agents Note C** 