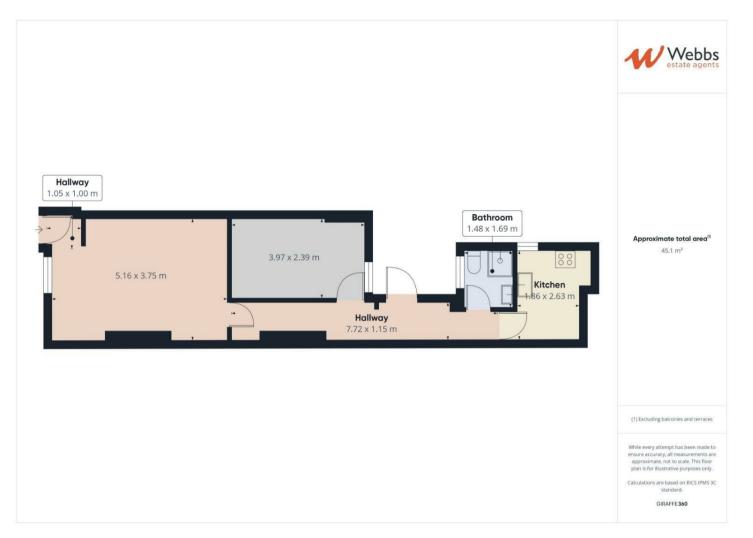

## **Rooms and Dimensions**

## **PROPERTY DETAILS:**

**Kitchen** 6'1" x 8'7" (1.86 x 2.63)

Lounge 16'11" x 12'3" (5.16 x 3.75)

**Bedroom** 13'0" x 7'10" (3.97 x 2.39)

Bathroom 4'10" x 5'6" (1.48 x 1.69)

**Please Note** 

Webbs Estate Agents - endeavour to maintain accurate depictions of properties in Virtual Tours, Floor Plans and descriptions, however, these are intended only as a guide and purchasers must satisfy themselves by personal inspection.