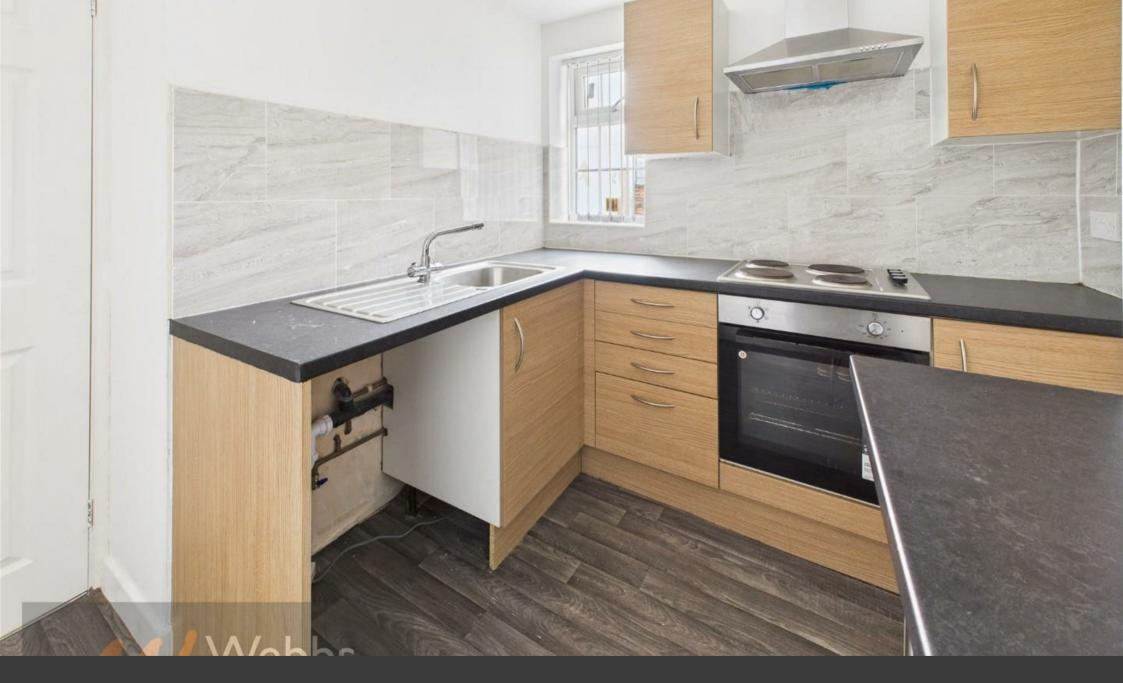

In brief, the accommodation comprises of; spacious lounge, breakfast kitchen, double bedroom & shower room.

Parking available upon request - Please call for details.

## **PROPERTY DETAILS:**

**Kitchen** 6'1" x 8'7" (1.86 x 2.63)

Lounge 16'11" x 12'3" (5.16 x 3.75)

**Bedroom** 13'0" x 7'10" (3.97 x 2.39)

Bathroom 4'10" x 5'6" (1.48 x 1.69)

**Please Note** 

Webbs Estate Agents - endeavour to maintain accurate depictions of properties in Virtual Tours, Floor Plans and descriptions, however, these are intended only as a guide and purchasers must satisfy themselves by personal inspection.