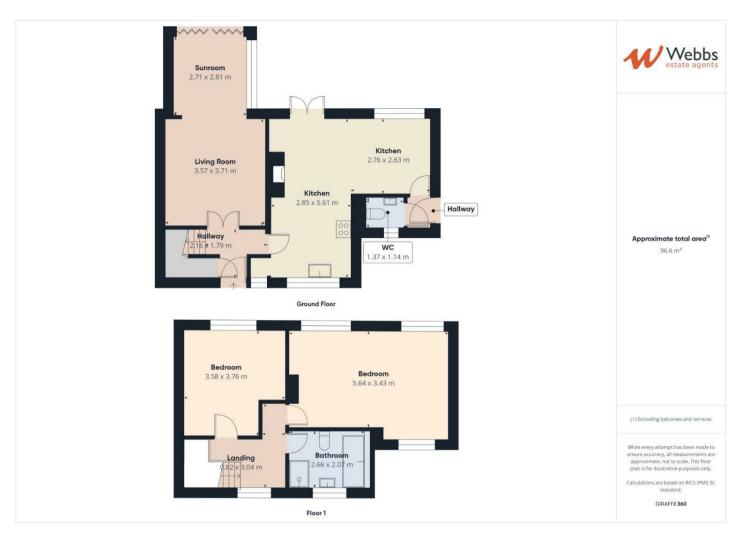

## **Rooms and Dimensions**

**ENTRANCE HALL** 

LIVING ROOM

12'4" x 11'10" (3.77m x 3.61m)

**CONSERVATORY** 

KITCHEN/DINER

9'6" x 18'10" (2.91m x 5.76m )

SIDE LOBBY & WC

FIRST FLOOR LANDING

**MASTER BEDROOM** 

18'7" x 12'11" (5.68m x 3.96m)

**BEDROOM TWO** 

12'6" x 11'10" (3.82m x 3.63m)

**FAMILY BATHROOM** 

**EXTERNALLY** 

FRONT & REAR GARDEN