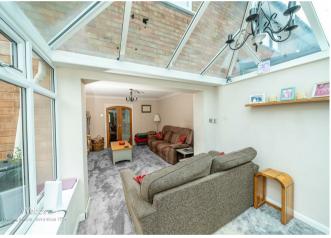

## **Key Features**

- CHARMING COTTAGE
- RURAL SETTING
- BREAKFAST KITCHEN
- TWO BEDROOMS

- OFF ROAD PARKING
- STUNNING VIEWS
- BEAUTIFUL GARDEN
- CONSERVATORY

## **Rooms and Dimensions**

**ENTRANCE HALL** 

LIVING ROOM

12'4" x 11'10" (3.77m x 3.61m)

**CONSERVATORY** 

KITCHEN/DINER

9'6" x 18'10" (2.91m x 5.76m )

SIDE LOBBY & WC