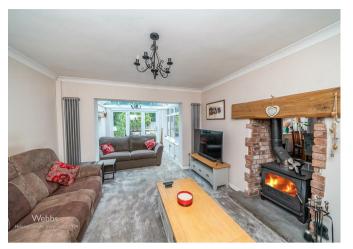

## **Rooms and Dimensions**

**ENTRANCE HALL** 

LIVING ROOM

12'4" x 11'10" (3.77m x 3.61m)

**CONSERVATORY** 

KITCHEN/DINER

9'6" x 18'10" (2.91m x 5.76m )

SIDE LOBBY & WC