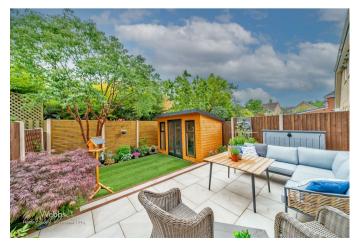

## Summary

\*\* WOW \*\* STUNNING THREE BED SEMI DETACHED FAMILY HOME \*\* CONVERTED GARAGE \*\* EN-SUITE TO MASTER \*\* GREAT SIZED KITCHEN DINER \*\* FAMILY BATHROOM \*\* DOWNSTAIRS GUEST W.C \*\* SUPERB LANDSCAPED REAR GARDEN \*\* PRIVATES DRIVE WITH EVP \*\* SUMMER HOUSE \*\*

### **EN-SUITE SHOWER ROOM**

BEDROOM TWO 10'2" x 8'8") (3.12m x 2.66m) )

BEDROOM THREE 2.64m x 2.36m

BATHROOM

EXTERNALLY

FULLY ENCLOSED PRIVATE REAR GARDEN

PRIVATE DRIVE

Identification checks - C