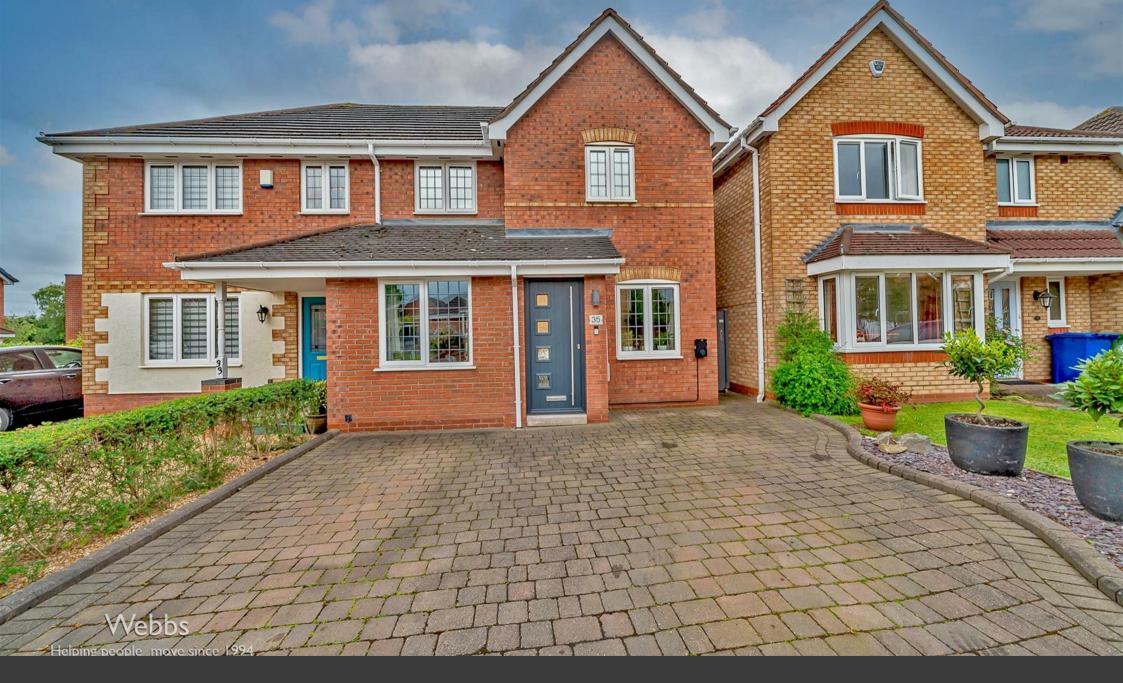

Newbury Road | Norton Canes, Cannock | WS11 9FB Offers In Excess Of £290,000

WEBBS ESTATE AGENTS are delighted to welcome to market the beautifully presented Newbury road. The property is ideally situated in a quiet cul de sac location. The current owner have lovingly updated the home throughout. There has not been a penny spared on the style and Finish. It really does envelop contemporary living and more

Newbury road has a private block paved drive providing ample parking along with evp. . The property briefly comprises of a hall with door leading to the open plan lounge that opens into the fitted refitted breakfast kitchen. There is a range of wall and base units with worktops, integrated oven and microwave and separate hob. Fitted fridge and freezer unit, space for table, double doors to the garden. A guest w.c. The garage has been converted to an extra family room which can be utilised in various ways to suit any family needs. On the first floor are three bedrooms with en-suite and family bathroom. FXTERNAL IY