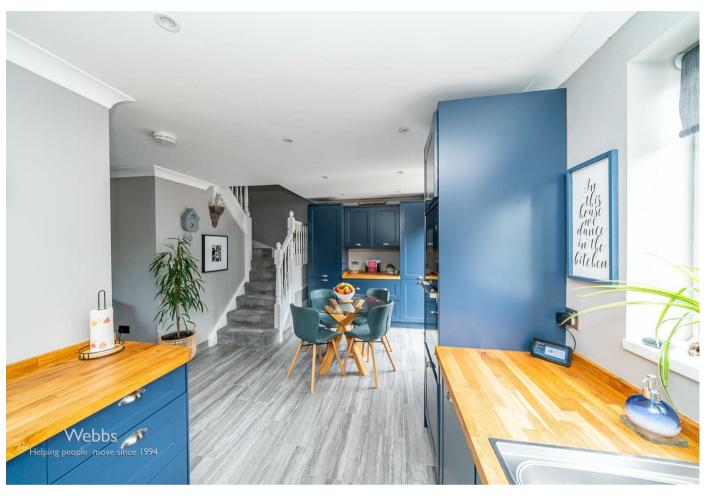

Newbury road has a private block paved drive providing ample parking along with evp. . The property briefly comprises of a hall with door leading to the open plan lounge that opens into the fitted refitted breakfast kitchen. There is a range of wall and base units with worktops, integrated oven and microwave and separate hob. Fitted fridge and freezer unit, space for table, double doors to the garden. A guest w.c. The garage has been converted to an extra family room which can be utilised in various ways to suit any family needs. On the first floor are three bedrooms with en-suite and family bathroom. FXTERNAL IY

### **GUEST W.C**

BREAKFAST KITCHEN 18'10" x 11'3" x 7'10" (5.76m x 3.43m x 2.41m )