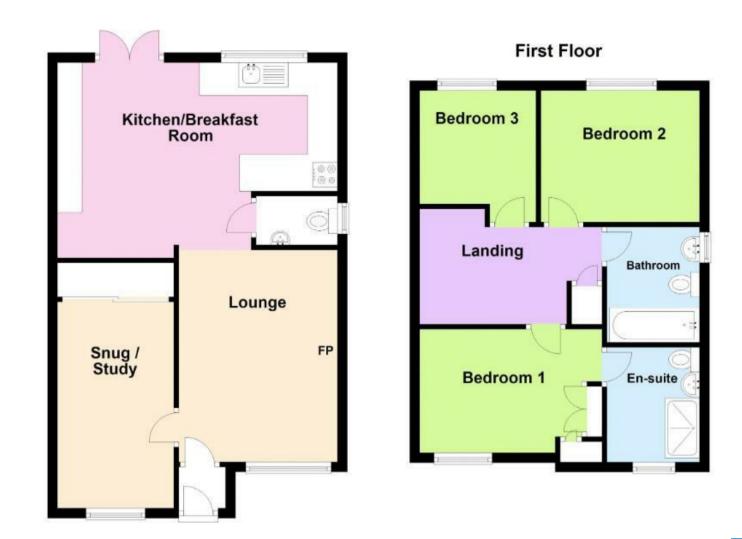

Newbury road has a private block paved drive providing ample parking along with evp. . The property briefly comprises of a hall with door leading to the open plan lounge that opens into the fitted refitted breakfast kitchen. There is a range of wall and base units with worktops, integrated oven and microwave and separate hob. Fitted fridge and freezer unit, space for table, double doors to the garden. A guest w.c. The garage has been converted to an extra family room which can be utilised in various ways to suit any family needs. On the first floor are three bedrooms with en-suite and family bathroom. FXTERNAL IY

## **Rooms and Dimensions**

### ENTRANCE HALL

**SITTING ROOM/GAMES ROOM** 13'8" x 7'8" (4.19m x 2.36m )

LOUNGE 14'0" x 10'6" (4.29m x 3.22m )

### **GUEST W.C**

BREAKFAST KITCHEN 18'10" x 11'3" x 7'10" (5.76m x 3.43m x 2.41m )

#### FIRST FLOOR LANDING

MASTER BEDFROOM 12'8" x 9'1" (3.88m x 2.77m )

- MASTER EN-SUITE
- FAMILY BATHROOM
- AMPLE OFF ROAD PARKING
- CLOSE TO ALL LOCAL AMENITIES

### **EN-SUITE SHOWER ROOM**

BEDROOM TWO 10'2" x 8'8") (3.12m x 2.66m) )

BEDROOM THREE 2.64m x 2.36m

BATHROOM

EXTERNALLY

FULLY ENCLOSED PRIVATE REAR GARDEN

PRIVATE DRIVE

Identification checks - C