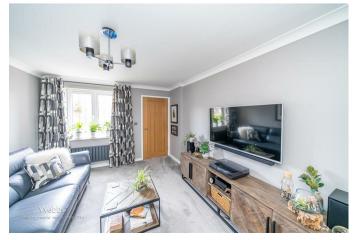

### ENTRANCE HALL

**SITTING ROOM/GAMES ROOM** 13'8" x 7'8" (4.19m x 2.36m )

LOUNGE 14'0" x 10'6" (4.29m x 3.22m )