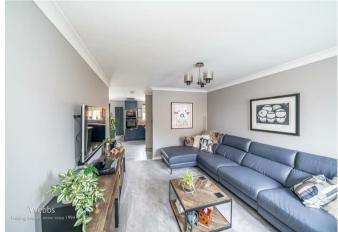

Newbury road has a private block paved drive providing ample parking along with evp. . The property briefly comprises of a hall with door leading to the open plan lounge that opens into the fitted refitted breakfast kitchen. There is a range of wall and base units with worktops, integrated oven and microwave and separate hob. Fitted fridge and freezer unit, space for table, double doors to the garden. A guest w.c. The garage has been converted to an extra family room which can be utilised in various ways to suit any family needs. On the first floor are three bedrooms with en-suite and family bathroom. FXTERNAL IY

### ENTRANCE HALL

**SITTING ROOM/GAMES ROOM** 13'8" x 7'8" (4.19m x 2.36m )

LOUNGE 14'0" x 10'6" (4.29m x 3.22m )