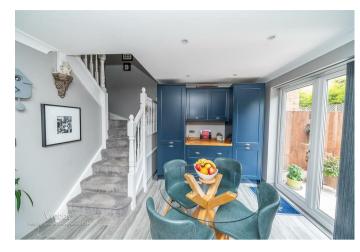

Newbury road has a private block paved drive providing ample parking along with evp. . The property briefly comprises of a hall with door leading to the open plan lounge that opens into the fitted refitted breakfast kitchen. There is a range of wall and base units with worktops, integrated oven and microwave and separate hob. Fitted fridge and freezer unit, space for table, double doors to the garden. A guest w.c. The garage has been converted to an extra family room which can be utilised in various ways to suit any family needs. On the first floor are three bedrooms with en-suite and family bathroom. FXTERNAL IY

### **GUEST W.C**

BREAKFAST KITCHEN 18'10" x 11'3" x 7'10" (5.76m x 3.43m x 2.41m )