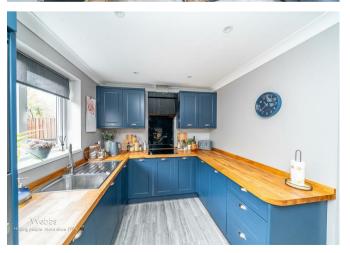

Newbury road has a private block paved drive providing ample parking along with evp. . The property briefly comprises of a hall with door leading to the open plan lounge that opens into the fitted refitted breakfast kitchen. There is a range of wall and base units with worktops, integrated oven and microwave and separate hob. Fitted fridge and freezer unit, space for table, double doors to the garden. A guest w.c. The garage has been converted to an extra family room which can be utilised in various ways to suit any family needs. On the first floor are three bedrooms with en-suite and family bathroom. FXTERNAL IY

### **GUEST W.C**

BREAKFAST KITCHEN 18'10" x 11'3" x 7'10" (5.76m x 3.43m x 2.41m )