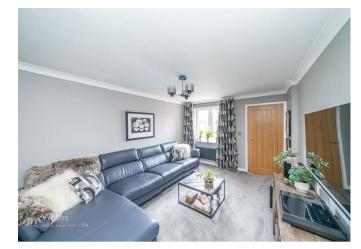

Newbury road has a private block paved drive providing ample parking along with evp. . The property briefly comprises of a hall with door leading to the open plan lounge that opens into the fitted refitted breakfast kitchen. There is a range of wall and base units with worktops, integrated oven and microwave and separate hob. Fitted fridge and freezer unit, space for table, double doors to the garden. A guest w.c. The garage has been converted to an extra family room which can be utilised in various ways to suit any family needs. On the first floor are three bedrooms with en-suite and family bathroom. FXTERNAL IY

### ENTRANCE HALL

**SITTING ROOM/GAMES ROOM** 13'8" x 7'8" (4.19m x 2.36m )

LOUNGE 14'0" x 10'6" (4.29m x 3.22m )