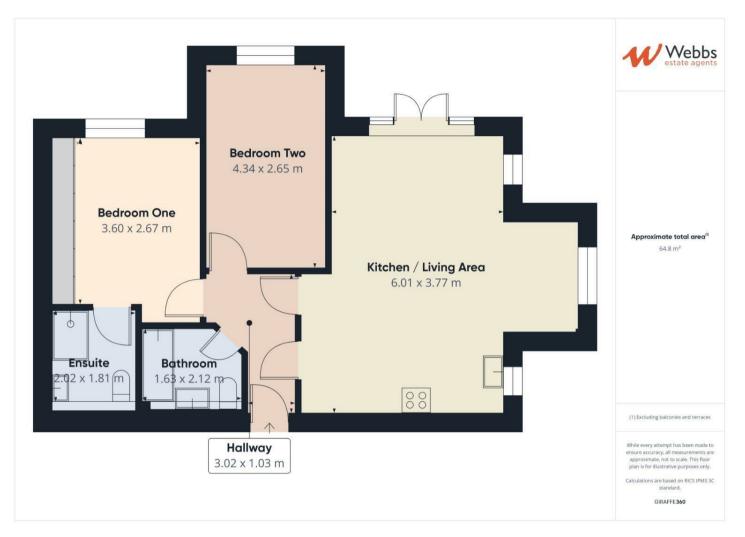

## **Rooms and Dimensions**

**ENTRANCE HALLWAY** 

**OPEN PLAN LOUNGE/KITCHEN** 20'0" x 12'5" (6.1 x 3.8 )

**MASTER BEDROOM** 18'4" x 11'9" (5.59 x 3.6)

### **EN-SUITE**

**BEDROOM TWO** 14'9" x 7'6" (4.5 x 2.31)

### **FAMILY BATHROOM**

- EXCLUSIVE SECURE GATED ACCESS
- FINNISHED TO A HIGH STANDARD
- BEAUTIFUL COMMUNAL GARDEN
- TWO DOUBLE BEDROOM
- SITUATED ON THE EDGE OF CANNOCK CHASE

EXTERNALLY SHARED GROUNDS ALLOCATED PARKING Identification checks - C Agents Note C