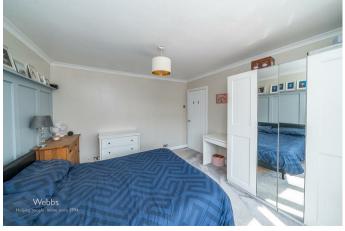

**MASTER BEDROOM** 

14'0" x 11'9" (4.27 x 3.6)

**BEDROOM TWO** 

14'11" x 11'8" (4.57 x 3.56)

**BEDROOM THREE** 

9'10" x 8'5" (3.02 x 2.57)

**FAMILY BATHROOM** 

8'2" x 6'7" (2.51 x 2.03)