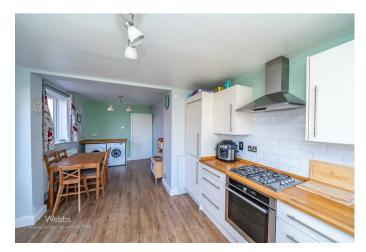

## **Rooms and Dimensions**

**ENTRANCE HALLWAY** 

LOUNGE/DINER

30'1" x 11'9" (9.17 x 3.6)

**BREAKFAST KITCHEN** 

21'10" x 10'9" (6.68 x 3.3)

**GUEST W.C** 

FIRST FLOOR LANDING