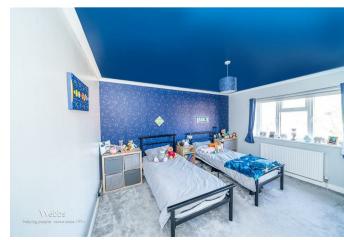

**MASTER BEDROOM** 

14'0" x 11'9" (4.27 x 3.6)

**BEDROOM TWO** 

14'11" x 11'8" (4.57 x 3.56)

**BEDROOM THREE** 

9'10" x 8'5" (3.02 x 2.57)

**FAMILY BATHROOM** 

8'2" x 6'7" (2.51 x 2.03)