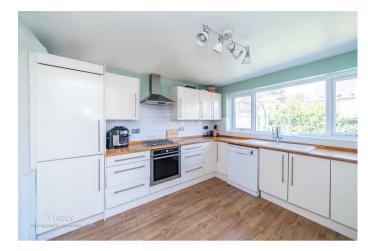

## **Rooms and Dimensions**

**ENTRANCE HALLWAY** 

LOUNGE/DINER

30'1" x 11'9" (9.17 x 3.6)

**BREAKFAST KITCHEN** 

21'10" x 10'9" (6.68 x 3.3)

**GUEST W.C** 

FIRST FLOOR LANDING