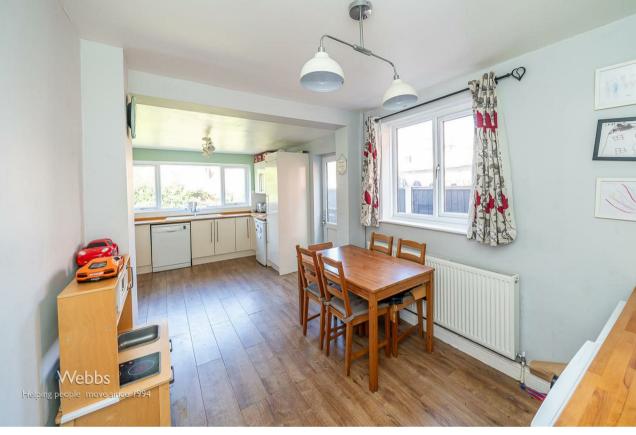

## **Rooms and Dimensions**

**ENTRANCE HALLWAY** 

LOUNGE/DINER

30'1" x 11'9" (9.17 x 3.6)

**BREAKFAST KITCHEN** 

21'10" x 10'9" (6.68 x 3.3)

**GUEST W.C** 

FIRST FLOOR LANDING