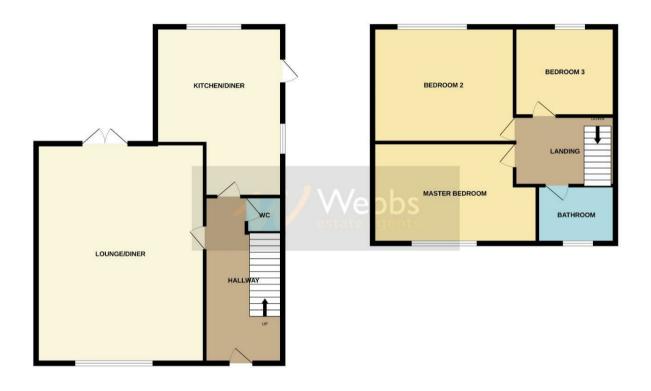

## **Rooms and Dimensions**

**ENTRANCE HALLWAY** 

LOUNGE/DINER

30'1" x 11'9" (9.17 x 3.6)

**BREAKFAST KITCHEN** 

21'10" x 10'9" (6.68 x 3.3)

**GUEST W.C** 

FIRST FLOOR LANDING

**MASTER BEDROOM** 

14'0" x 11'9" (4.27 x 3.6)

**BEDROOM TWO** 

14'11" x 11'8" (4.57 x 3.56)

**BEDROOM THREE** 

9'10" x 8'5" (3.02 x 2.57)

**FAMILY BATHROOM** 

8'2" x 6'7" (2.51 x 2.03)

**EXTERNALLY** 

**PRIVATE DRIVE** 

**FULLY ENCLOSED REAR GARDEN** 

Identification checks - C

GROUND FLOOR 1ST FLOOR

What every uterrigit has been made to ensure the accuracy of the Bioopten contained here, measurements of doors, windows, forms and any other items are approximate and to responsibility is taken for any error, prospective purchaser. The services, systems and appliances shown have not been tested and no guarantee as to their operability or efficiency; can be given.