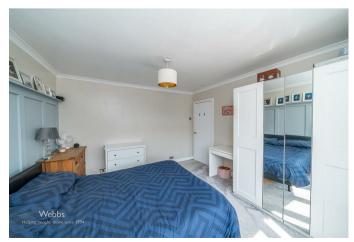

## **Rooms and Dimensions**

**ENTRANCE HALLWAY** 

LOUNGE/DINER 30'1" x 11'9" (9.17 x 3.6)

BREAKFAST KITCHEN 21'10" x 10'9" (6.68 x 3.3 )

**GUEST W.C** 

FIRST FLOOR LANDING

**MASTER BEDROOM** 14'0" x 11'9" (4.27 x 3.6)