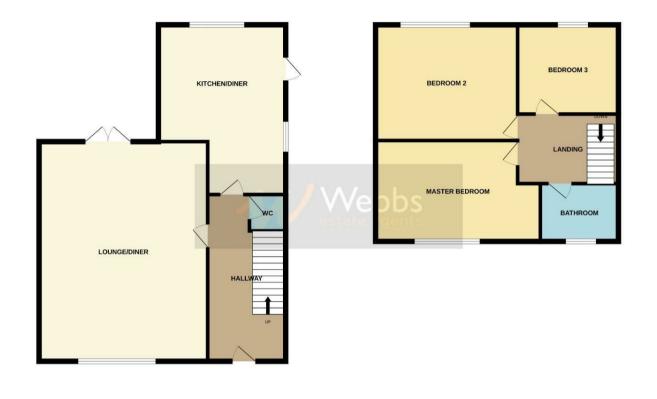

WEBBS ESTATE AGENTS are delighted to welcome to market the beautiful Cannock road. This lovely home has everything a family could need. You are certainly not short on space with the downstairs space having been extended. Not only does Cannock road boast great sized rooms but has the beautiful 1930's bay windows. The property briefly comprises of a grand entrance hallway, good sized lounge/diner, kitchen/diner, guest w.c. On the first floor landing there are three great sized bedroom and a family bathroom.

## **Rooms and Dimensions**

**ENTRANCE HALLWAY** 

LOUNGE/DINER 30'1" x 11'9" (9.17 x 3.6)

BREAKFAST KITCHEN 21'10" x 10'9" (6.68 x 3.3 )

**GUEST W.C** 

FIRST FLOOR LANDING

**MASTER BEDROOM** 14'0" x 11'9" (4.27 x 3.6)

- THREE DOUBLE BEDROOMS
- BREAKFAST KITCHEN
- PRIVATE DRIVE
- WALKING DISTANCE TO CANNOCK

**BEDROOM TWO** 14'11" x 11'8" (4.57 x 3.56)

**BEDROOM THREE** 9'10" x 8'5" (3.02 x 2.57)

**FAMILY BATHROOM** 8'2" x 6'7" (2.51 x 2.03)

EXTERNALLY

PRIVATE DRIVE

FULLY ENCLOSED REAR GARDEN

Identification checks - C

White every sterring has been made to ensure the accuracy of the floorplan contained here, measurements of closots, windows, command and yoy beet frams are opportunistic and to responsible to stake the ray ency omission or mis-sterement. This plan is for illustrative purposes only and should be used as such by any prospective purchaser. The services, systems and applicances shown have not been tested and no guarantee as to their openability or efficiency can be given. Made with Mergue 62025