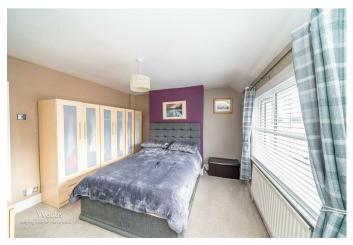

## **Rooms and Dimensions**

ENTRANCE HALL

SPACIOUS LOUNGE 12'4" x 11'10" (3.76 x 3.62)

**BREAKFAST KITCHEN** 15'9" x 10'10" (4.82 x 3.32)

**FAMILY BATHROOM** 

FIRST FLOOR LANDING

MASTER BEDROOM 15'10" x 11'10" (4.83 x 3.62)