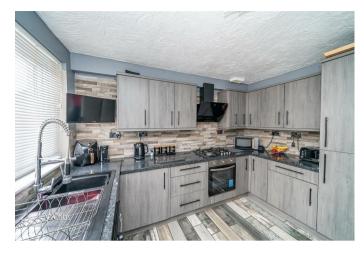

## **Rooms and Dimensions**

ENTRANCE HALL

SPACIOUS LOUNGE 12'4" x 11'10" (3.76 x 3.62)

**BREAKFAST KITCHEN** 15'9" x 10'10" (4.82 x 3.32)

**FAMILY BATHROOM** 

FIRST FLOOR LANDING

MASTER BEDROOM 15'10" x 11'10" (4.83 x 3.62)