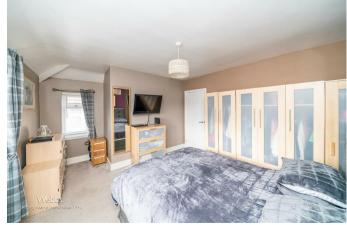

## **Rooms and Dimensions**

ENTRANCE HALL

SPACIOUS LOUNGE 12'4" x 11'10" (3.76 x 3.62)

**BREAKFAST KITCHEN** 15'9" x 10'10" (4.82 x 3.32)

**FAMILY BATHROOM** 

FIRST FLOOR LANDING

MASTER BEDROOM 15'10" x 11'10" (4.83 x 3.62)