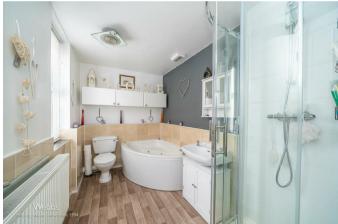

## **Rooms and Dimensions**

ENTRANCE HALL

SPACIOUS LOUNGE 12'4" x 11'10" (3.76 x 3.62)

**BREAKFAST KITCHEN** 15'9" x 10'10" (4.82 x 3.32)

**FAMILY BATHROOM** 

FIRST FLOOR LANDING

MASTER BEDROOM 15'10" x 11'10" (4.83 x 3.62)