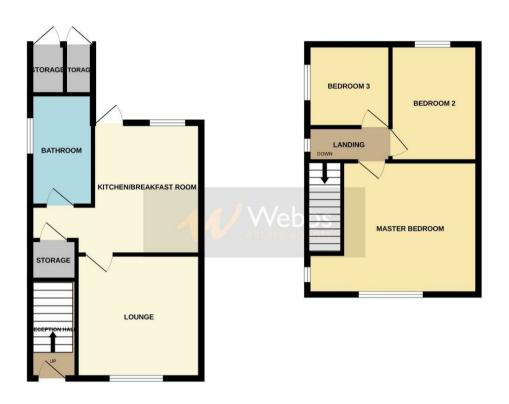

PRIVATE FULLY ENCLOSED REAR GARDEN

Identification checks - C

GROUND FLOOR 1ST FLOOR

Whils every attempt has been made to ensure the accuracy of the floorpian contained here, measurements of doors, windows, proma and any other items are approximate and no responsibility is taken for any error, omission or mis-statement. This plan is for libertable purposes only and should be used as such by any prospective purchaser. The service, systems and applicances shown have been tested and no guarantee as to their operability or efficiency can be given.