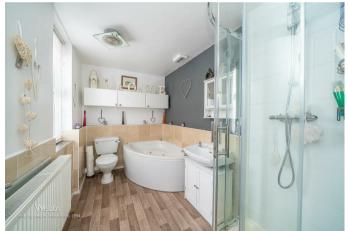

## **Rooms and Dimensions**

**ENTRANCE HALL** 

**SPACIOUS LOUNGE** 

12'4" x 11'10" (3.76 x 3.62)

**BREAKFAST KITCHEN** 

15'9" x 10'10" (4.82 x 3.32)

**FAMILY BATHROOM** 

FIRST FLOOR LANDING