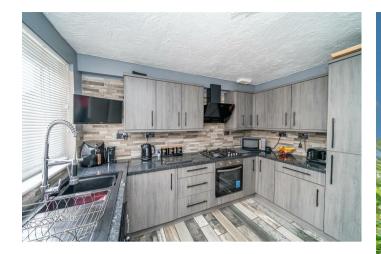

## **Rooms and Dimensions**

**ENTRANCE HALL** 

**SPACIOUS LOUNGE** 

12'4" x 11'10" (3.76 x 3.62)

**BREAKFAST KITCHEN** 

15'9" x 10'10" (4.82 x 3.32)

**FAMILY BATHROOM** 

FIRST FLOOR LANDING