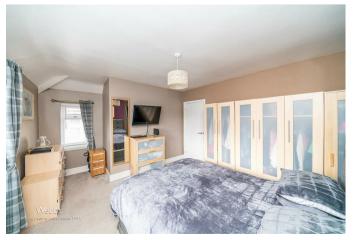

MASTER BEDROOM

15'10" x 11'10" (4.83 x 3.62)

**BEDROOM TWO** 

9'0" x 10'11" (2.76 x 3.33)

**BEDROOM THREE** 

6'4" x 10'7" (1.94 x 3.24)

**EXTERNALLY** 

**PRIVATE DRIVE** 