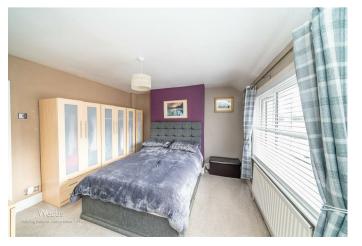

MASTER BEDROOM

15'10" x 11'10" (4.83 x 3.62)

**BEDROOM TWO** 

9'0" x 10'11" (2.76 x 3.33)

**BEDROOM THREE** 

6'4" x 10'7" (1.94 x 3.24)

**EXTERNALLY** 

**PRIVATE DRIVE** 