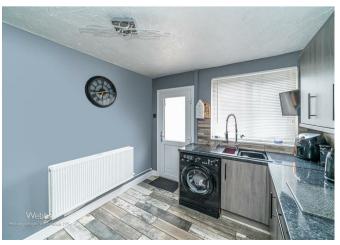

## **Rooms and Dimensions**

**ENTRANCE HALL** 

**SPACIOUS LOUNGE** 

12'4" x 11'10" (3.76 x 3.62)

**BREAKFAST KITCHEN** 

15'9" x 10'10" (4.82 x 3.32)

**FAMILY BATHROOM** 

FIRST FLOOR LANDING