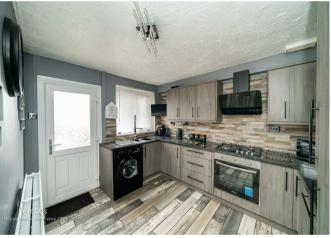

## **Rooms and Dimensions**

**ENTRANCE HALL** 

**SPACIOUS LOUNGE** 

12'4" x 11'10" (3.76 x 3.62)

**BREAKFAST KITCHEN** 

15'9" x 10'10" (4.82 x 3.32)

**FAMILY BATHROOM** 

FIRST FLOOR LANDING