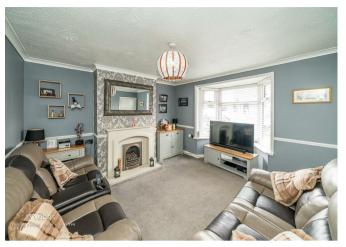

## **Rooms and Dimensions**

**ENTRANCE HALL** 

**SPACIOUS LOUNGE** 

12'4" x 11'10" (3.76 x 3.62)

**BREAKFAST KITCHEN** 

15'9" x 10'10" (4.82 x 3.32)

**FAMILY BATHROOM** 

FIRST FLOOR LANDING