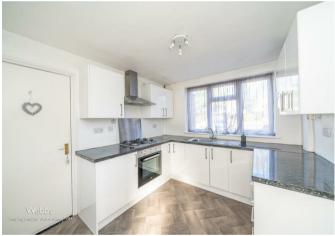

At the front of the property, the modern, refitted kitchen offers generous storage and worktop space, with convenient internal access to the garage, which also features a useful utility area at the rear.