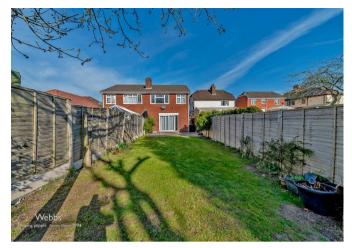

To the front, a large driveway provides ample parking and leads to the garage. Inside, the spacious lounge diner serves as the heart of the home, with patio doors opening onto the private rear garden—filling the space with natural light and creating a bright, welcoming atmosphere. Stairs from this central area lead to the first floor.