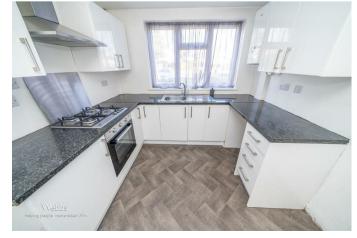

At the front of the property, the modern, refitted kitchen offers generous storage and worktop space, with convenient internal access to the garage, which also features a useful utility area at the rear.