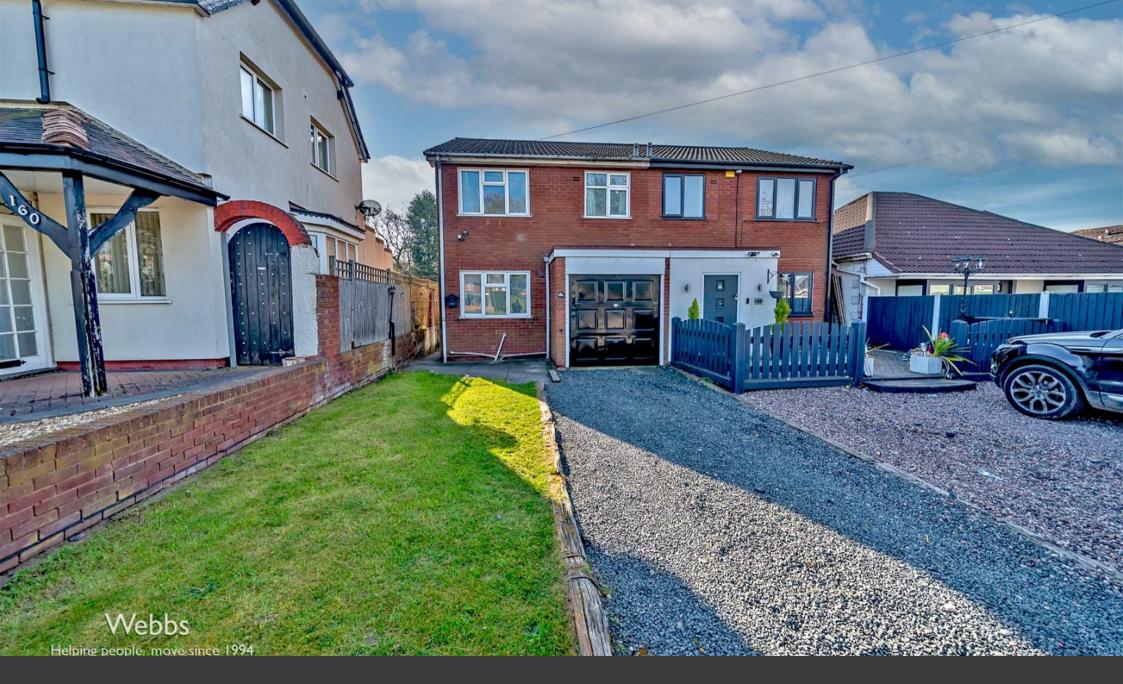

To the front, a large driveway provides ample parking and leads to the garage. Inside, the spacious lounge diner serves as the heart of the home, with patio doors opening onto the private rear garden—filling the space with natural light and creating a bright, welcoming atmosphere. Stairs from this central area lead to the first floor.

At the front of the property, the modern, refitted kitchen offers generous storage and worktop space, with convenient internal access to the garage, which also features a useful utility area at the rear.