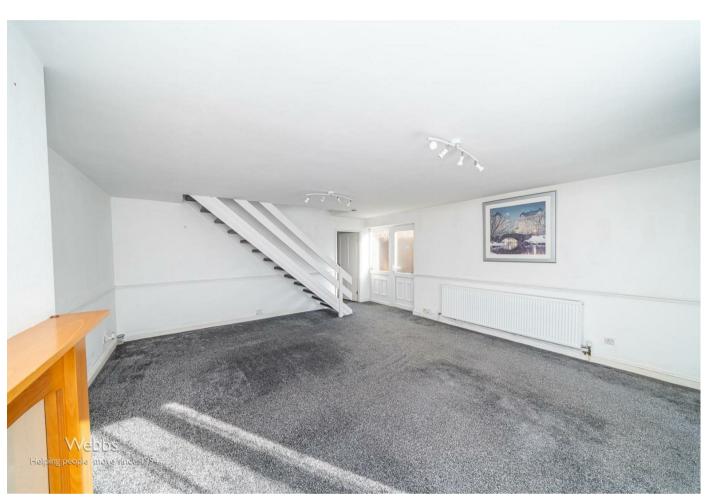

To the front, a large driveway provides ample parking and leads to the garage. Inside, the spacious lounge diner serves as the heart of the home, with patio doors opening onto the private rear garden—filling the space with natural light and creating a bright, welcoming atmosphere. Stairs from this central area lead to the first floor.