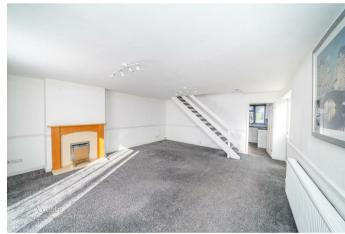

To the front, a large driveway provides ample parking and leads to the garage. Inside, the spacious lounge diner serves as the heart of the home, with patio doors opening onto the private rear garden—filling the space with natural light and creating a bright, welcoming atmosphere. Stairs from this central area lead to the first floor.