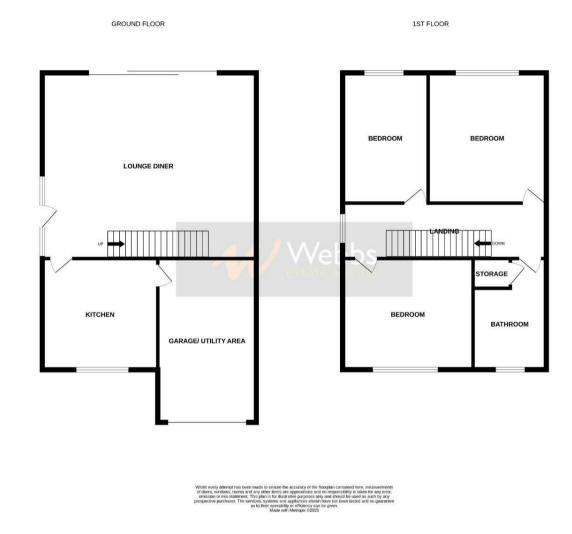

To the front, a large driveway provides ample parking and leads to the garage. Inside, the spacious lounge diner serves as the heart of the home, with patio doors opening onto the private rear garden—filling the space with natural light and creating a bright, welcoming atmosphere. Stairs from this central area lead to the first floor.

At the front of the property, the modern, refitted kitchen offers generous storage and worktop space, with convenient internal access to the garage, which also features a useful utility area at the rear.

Upstairs, three generously sized bedrooms offer comfortable accommodation, all served by a stylish four-piece suite bathroom.

## **PROPERTY DETAILS:**

Lounge Diner 16'8" x 12'2" (5.081m x 3.730m)

**Kitchen** 9'8" x 8'10" (2.964m x 2.701m)

**First Floor Landing** 

Bedroom One 12'7" x 10'0" (3.849m x 3.061m)

**Bedroom Two** 9'11" x 9'11" (3.024m x 3.034m) Bedroom Three 12'7" x 6'3" (3.838m x 1.921m)

**Family Bathroom** 6'5" x 9'10" (1.956m x 3.005m)

**Garage** 16'2" x 7'5" (4.933m x 2.285m)

**Please Note** 

Webbs Estate Agents - endeavour to maintain accurate depictions of properties in Virtual Tours, Floor Plans and descriptions, however, these are intended only as a guide and purchasers must satisfy themselves by personal inspection.