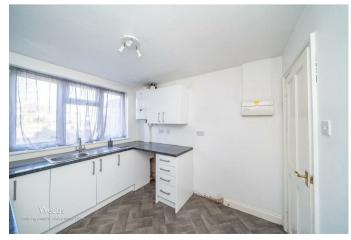

At the front of the property, the modern, refitted kitchen offers generous storage and worktop space, with convenient internal access to the garage, which also features a useful utility area at the rear.