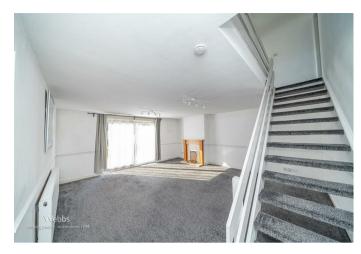

To the front, a large driveway provides ample parking and leads to the garage. Inside, the spacious lounge diner serves as the heart of the home, with patio doors opening onto the private rear garden—filling the space with natural light and creating a bright, welcoming atmosphere. Stairs from this central area lead to the first floor.