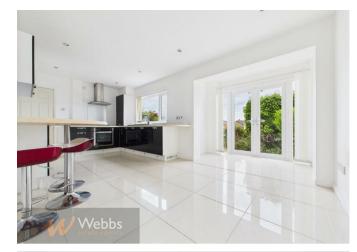

This spacious and versatile property offers excellent family accommodation and is situated in a quiet residential setting. Upon entering the property, you are welcomed by an entrance porch leading through to a bright and airy lounge, which enjoys plenty of natural light and provides a comfortable living space. The spacious kitchen diner is perfect for both everyday family meals and entertaining, and is further enhanced by a separate utility room for added convenience. A downstairs WC completes the ground floor.

## **PROPERTY DETAILS:**

**Porch** 3'0" x 5'7" (0.92 x 1.71)

Hallway 8'3" x 9'2" (2.52 x 2.81)

Lounge 12'1" x 15'8" (3.70 x 4.79)

**Kitchen Diner** 9'10" x 18'11" (3.00 x 5.77)

**Utility** 12'8" x 4'9" (3.87 x 1.47)