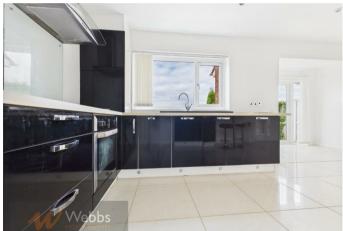

This spacious and versatile property offers excellent family accommodation and is situated in a quiet residential setting. Upon entering the property, you are welcomed by an entrance porch leading through to a bright and airy lounge, which enjoys plenty of natural light and provides a comfortable living space. The spacious kitchen diner is perfect for both everyday family meals and entertaining, and is further enhanced by a separate utility room for added convenience. A downstairs WC completes the ground floor.

## **PROPERTY DETAILS:**

**Porch** 3'0" x 5'7" (0.92 x 1.71)

Hallway 8'3" x 9'2" (2.52 x 2.81)

Lounge 12'1" x 15'8" (3.70 x 4.79)

**Kitchen Diner** 9'10" x 18'11" (3.00 x 5.77)

**Utility** 12'8" x 4'9" (3.87 x 1.47)