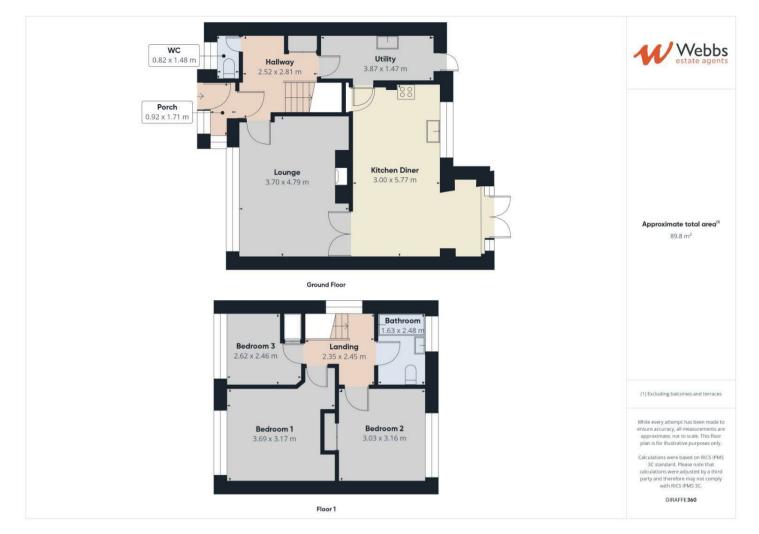

## **Rooms and Dimensions**

## **PROPERTY DETAILS:**

**Porch** 3'0" x 5'7" (0.92 x 1.71)

Hallway 8'3" x 9'2" (2.52 x 2.81)

Lounge 12'1" x 15'8" (3.70 x 4.79)

**Kitchen Diner** 9'10" x 18'11" (3.00 x 5.77)

**Utility** 12'8" x 4'9" (3.87 x 1.47)

WC 2'8" x 4'10" (0.82 x 1.48) Landing 7'8" x 8'0" (2.35 x 2.45)

Bathroom 5'4" x 8'1" (1.63 x 2.48)

**Bedroom 1** 12'1" x 10'4" (3.69 x 3.17)

**Bedroom 2** 9'11" x 10'4" (3.03 x 3.16)

**Bedroom 3** 7'4" x 8'0" (2.26 x 2.46)