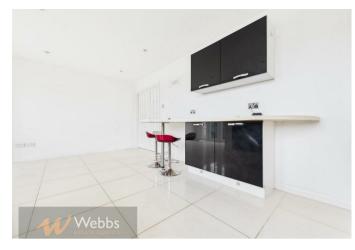

This spacious and versatile property offers excellent family accommodation and is situated in a quiet residential setting. Upon entering the property, you are welcomed by an entrance porch leading through to a bright and airy lounge, which enjoys plenty of natural light and provides a comfortable living space. The spacious kitchen diner is perfect for both everyday family meals and entertaining, and is further enhanced by a separate utility room for added convenience. A downstairs WC completes the ground floor.

## **PROPERTY DETAILS:**

**Porch** 3'0" x 5'7" (0.92 x 1.71)

Hallway 8'3" x 9'2" (2.52 x 2.81)

Lounge 12'1" x 15'8" (3.70 x 4.79)

**Kitchen Diner** 9'10" x 18'11" (3.00 x 5.77)

**Utility** 12'8" x 4'9" (3.87 x 1.47)