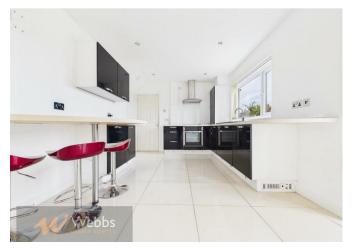

This spacious and versatile property offers excellent family accommodation and is situated in a quiet residential setting. Upon entering the property, you are welcomed by an entrance porch leading through to a bright and airy lounge, which enjoys plenty of natural light and provides a comfortable living space. The spacious kitchen diner is perfect for both everyday family meals and entertaining, and is further enhanced by a separate utility room for added convenience. A downstairs WC completes the ground floor.

## **PROPERTY DETAILS:**

**Porch** 3'0" x 5'7" (0.92 x 1.71)

Hallway 8'3" x 9'2" (2.52 x 2.81)

Lounge 12'1" x 15'8" (3.70 x 4.79)

**Kitchen Diner** 9'10" x 18'11" (3.00 x 5.77)

**Utility** 12'8" x 4'9" (3.87 x 1.47)