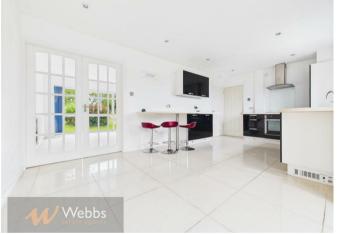

This spacious and versatile property offers excellent family accommodation and is situated in a quiet residential setting. Upon entering the property, you are welcomed by an entrance porch leading through to a bright and airy lounge, which enjoys plenty of natural light and provides a comfortable living space. The spacious kitchen diner is perfect for both everyday family meals and entertaining, and is further enhanced by a separate utility room for added convenience. A downstairs WC completes the ground floor.

## **PROPERTY DETAILS:**

**Porch** 3'0" x 5'7" (0.92 x 1.71)

Hallway 8'3" x 9'2" (2.52 x 2.81)

Lounge 12'1" x 15'8" (3.70 x 4.79)

**Kitchen Diner** 9'10" x 18'11" (3.00 x 5.77)

**Utility** 12'8" x 4'9" (3.87 x 1.47)