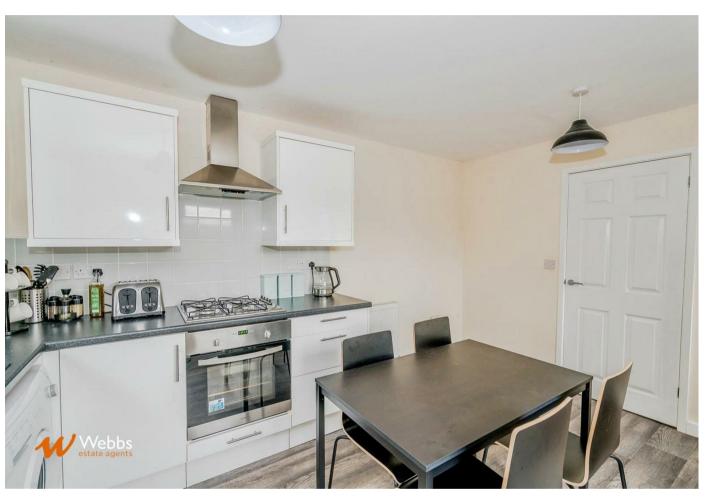

## **Rooms and Dimensions**

**PROPERTY DETAILS:** 

Lounge

14'0" x 11'8" (4.29 x 3.58)

WC

**Kitchen Diner** 13'10" x 9'10" (4.24 x 3.00)

Landing

**Bedroom One** 