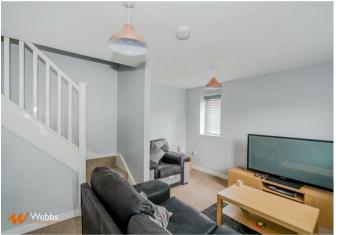

## **Rooms and Dimensions**

**PROPERTY DETAILS:** 

Lounge

14'0" x 11'8" (4.29 x 3.58)

WC

**Kitchen Diner** 13'10" x 9'10" (4.24 x 3.00)

Landing

**Bedroom One** 