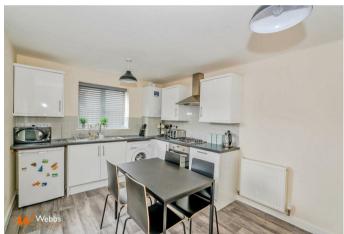

## **Rooms and Dimensions**

**PROPERTY DETAILS:** 

Lounge

14'0" x 11'8" (4.29 x 3.58)

WC

**Kitchen Diner** 13'10" x 9'10" (4.24 x 3.00)

Landing

**Bedroom One** 