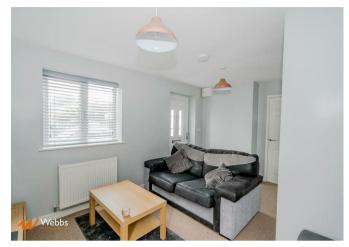

## **Rooms and Dimensions**

**PROPERTY DETAILS:** 

Lounge

14'0" x 11'8" (4.29 x 3.58)

WC

**Kitchen Diner** 13'10" x 9'10" (4.24 x 3.00)

Landing

**Bedroom One** 