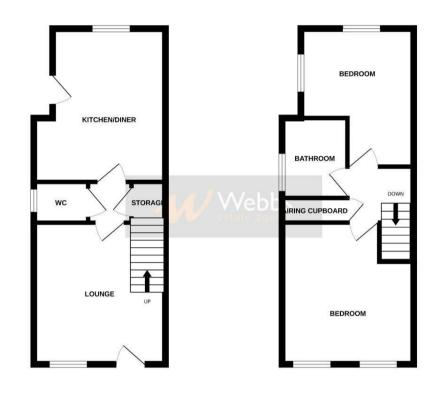

## **Rooms and Dimensions**

## **PROPERTY DETAILS:**

Lounge 14'0" x 11'8" (4.29 x 3.58)

Hallway

WC

**Kitchen Diner** 13'10" x 9'10" (4.24 x 3.00)

Landing

Bedroom One 11'8" x 11'2" (3.58 x 3.42)

**Bedroom Two** 13'9" x 9'10" (4.20 x 3.00)

Bathroom

**Please Note** 

GROUND FLOOR

1ST FLOOR

While every attempt has been made to ensure the accuracy of the Socialian contained here, measurements of doors, which contains and any other items are appointed in on one containability to istained in any entry, ornisation or mic statement. Then plan is for illustrative purposes only and should be used as such by any prospective purchases. This service, systems and againstance shown lines on the ten totel and no guarantee as to their containing should have on the entry entry. Made with Neutrics (2009):