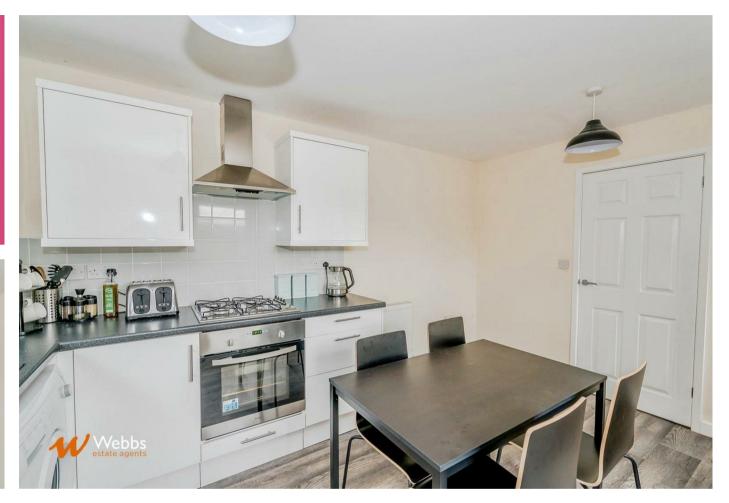

## **PROPERTY DETAILS:**

Lounge 14'0" x 11'8" (4.29 x 3.58)

Hallway

WC

**Kitchen Diner** 13'10" x 9'10" (4.24 x 3.00)

Landing

Bedroom One 11'8" x 11'2" (3.58 x 3.42)

**Bedroom Two** 13'9" x 9'10" (4.20 x 3.00)