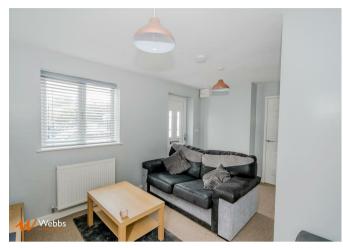

## **PROPERTY DETAILS:**

Lounge 14'0" x 11'8" (4.29 x 3.58)

Hallway

WC

**Kitchen Diner** 13'10" x 9'10" (4.24 x 3.00)

Landing

Bedroom One 11'8" x 11'2" (3.58 x 3.42)

**Bedroom Two** 13'9" x 9'10" (4.20 x 3.00)