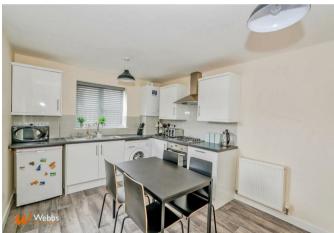

## **PROPERTY DETAILS:**

Lounge 14'0" x 11'8" (4.29 x 3.58)

Hallway

WC

**Kitchen Diner** 13'10" x 9'10" (4.24 x 3.00)

Landing

Bedroom One 11'8" x 11'2" (3.58 x 3.42)

**Bedroom Two** 13'9" x 9'10" (4.20 x 3.00)