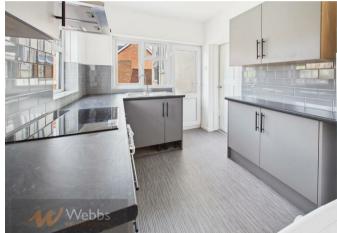

In brief, downstairs the accommodation comprises of a spacious lounge. newly fitted kitchen, utility area, office area and modern ground floor bathroom and upstairs you'll find two double bedrooms. The property boasts a garden\* to rear and on road parking.

## **PROPERTY DETAILS:**

**Kitchen** 7'10" x 9'11" (2.41 x 3.03)

Living Room 11'4" x 12'4" (3.47 x 3.76)

**Large Hall** 6'11" x 11'2" (2.12 x 3.42)

Bathroom 3'10" x 7'8" (1.19 x 2.34) Bedroom One 11'5" x 12'5" (3.50 x 3.81)