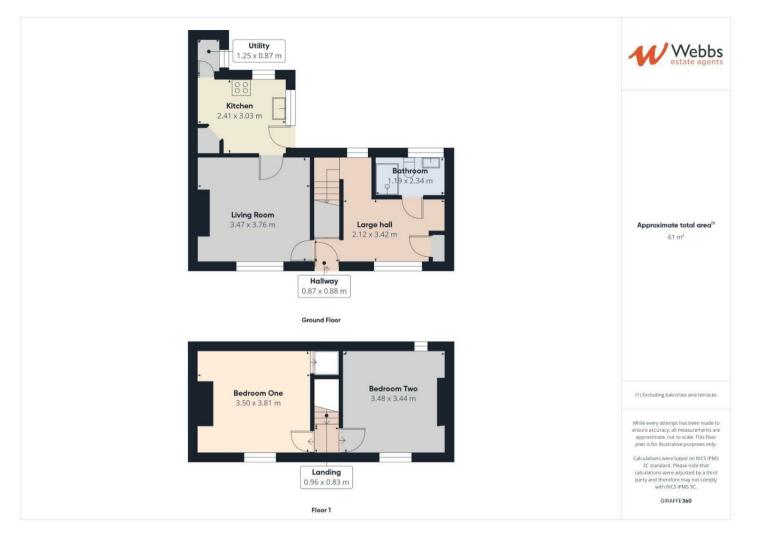

## **PROPERTY DETAILS:**

**Kitchen** 7'10" x 9'11" (2.41 x 3.03)

Living Room 11'4" x 12'4" (3.47 x 3.76)

**Large Hall** 6'11" x 11'2" (2.12 x 3.42)

Bathroom 3'10" x 7'8" (1.19 x 2.34) Bedroom One 11'5" x 12'5" (3.50 x 3.81)

**Bedroom Two** 11'5" x 11'3" (3.48 x 3.44)

**Please Note** 

Webbs Estate Agents - endeavour to maintain accurate depictions of properties in Virtual Tours, Floor Plans and descriptions, however, these are intended only as a guide and purchasers must satisfy themselves by personal inspection.