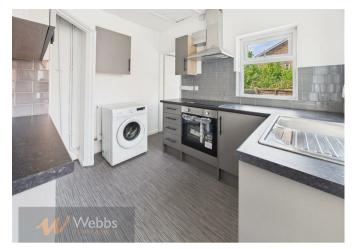

In brief, downstairs the accommodation comprises of a spacious lounge. newly fitted kitchen, utility area, office area and modern ground floor bathroom and upstairs you'll find two double bedrooms. The property boasts a garden\* to rear and on road parking.

## **PROPERTY DETAILS:**

**Kitchen** 7'10" x 9'11" (2.41 x 3.03)

Living Room 11'4" x 12'4" (3.47 x 3.76)

**Large Hall** 6'11" x 11'2" (2.12 x 3.42)

Bathroom 3'10" x 7'8" (1.19 x 2.34) Bedroom One 11'5" x 12'5" (3.50 x 3.81)