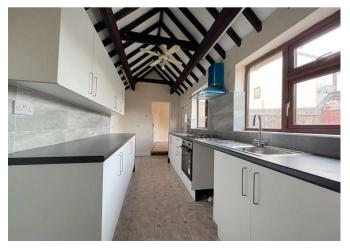

## Summary

Webbs Estate Agents are delighted to offer to let this traditional detached house situated on a sizable plot with open views to the rear.

In brief, this deceptively spacious home comprises of; family lounge, dining room, contemporary kitchen, three generous bedrooms and family bathroom.

## **Rooms and Dimensions**

**PROPERTY DETAILS:** 

Lounge 11'8" x 15'1" (3.58 x 4.62)

Sitting Room 11'8" x 12'0" (3.58 x 3.68)

**Kitchen** 16'2" x 7'0" (4.93 x 2.15)

Landing

**Bedroom One** 8'5" x 12'0" (2.57 x 3.68) **Bedroom Two** 7'7" x 8'3" (2.33 x 2.54)