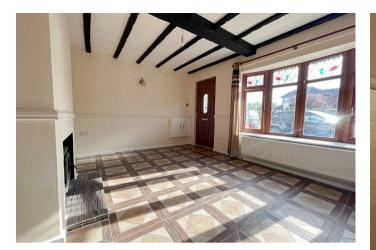

## Summary

Webbs Estate Agents are delighted to offer to let this traditional detached house situated on a sizable plot with open views to the rear.

In brief, this deceptively spacious home comprises of; family lounge, dining room, contemporary kitchen, three generous bedrooms and family bathroom.

## **Rooms and Dimensions**

**PROPERTY DETAILS:** 

Lounge 11'8" x 15'1" (3.58 x 4.62)

Sitting Room 11'8" x 12'0" (3.58 x 3.68)

**Kitchen** 16'2" x 7'0" (4.93 x 2.15)

Landing

**Bedroom One** 8'5" x 12'0" (2.57 x 3.68) **Bedroom Two** 7'7" x 8'3" (2.33 x 2.54)