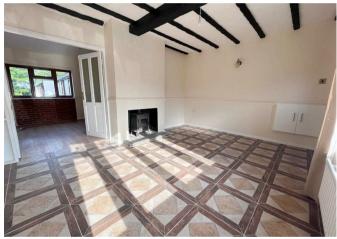

## Summary

Webbs Estate Agents are delighted to offer to let this traditional detached house situated on a sizable plot with open views to the rear.

In brief, this deceptively spacious home comprises of; family lounge, dining room, contemporary kitchen, three generous bedrooms and family bathroom.

## **Rooms and Dimensions**

**PROPERTY DETAILS:** 

Lounge 11'8" x 15'1" (3.58 x 4.62)

Sitting Room 11'8" x 12'0" (3.58 x 3.68)

**Kitchen** 16'2" x 7'0" (4.93 x 2.15)

Landing

**Bedroom One** 8'5" x 12'0" (2.57 x 3.68) **Bedroom Two** 7'7" x 8'3" (2.33 x 2.54)