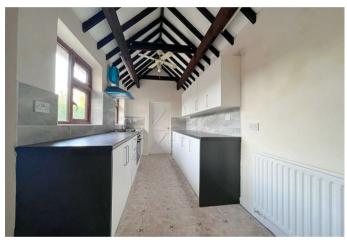

## Summary

Webbs Estate Agents are delighted to offer to let this traditional detached house situated on a sizable plot with open views to the rear.

In brief, this deceptively spacious home comprises of; family lounge, dining room, contemporary kitchen, three generous bedrooms and family bathroom.

## **Rooms and Dimensions**

**PROPERTY DETAILS:** 

Lounge 11'8" x 15'1" (3.58 x 4.62)

Sitting Room 11'8" x 12'0" (3.58 x 3.68)

**Kitchen** 16'2" x 7'0" (4.93 x 2.15)

Landing

**Bedroom One** 8'5" x 12'0" (2.57 x 3.68) **Bedroom Two** 7'7" x 8'3" (2.33 x 2.54)