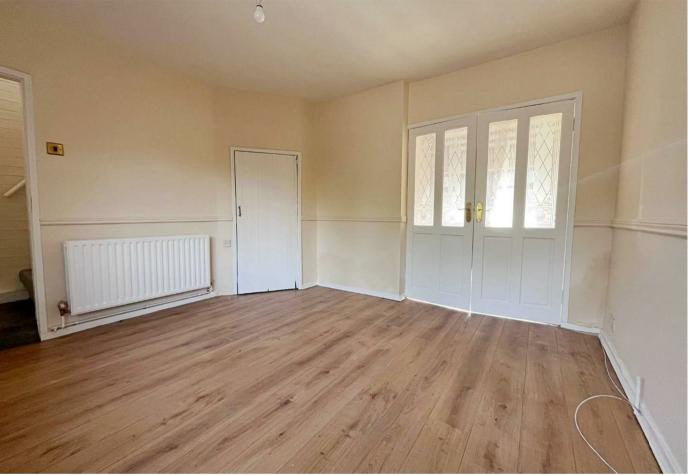

## Summary

Webbs Estate Agents are delighted to offer to let this traditional detached house situated on a sizable plot with open views to the rear.

In brief, this deceptively spacious home comprises of; family lounge, dining room, contemporary kitchen, three generous bedrooms and family bathroom.

## **Rooms and Dimensions**

**PROPERTY DETAILS:** 

Lounge 11'8" x 15'1" (3.58 x 4.62)

Sitting Room 11'8" x 12'0" (3.58 x 3.68)

**Kitchen** 16'2" x 7'0" (4.93 x 2.15)

Landing

**Bedroom One** 8'5" x 12'0" (2.57 x 3.68) **Bedroom Two** 7'7" x 8'3" (2.33 x 2.54)