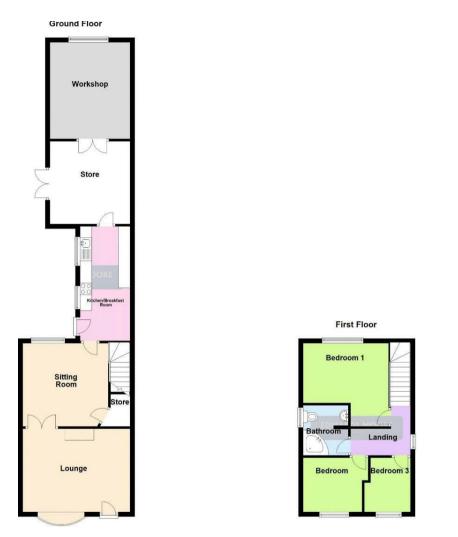

## **Rooms and Dimensions**

**PROPERTY DETAILS:** 

Lounge 11'8" x 15'1" (3.58 x 4.62)

Sitting Room 11'8" x 12'0" (3.58 x 3.68)

**Kitchen** 16'2" x 7'0" (4.93 x 2.15)

Landing

**Bedroom One** 8'5" x 12'0" (2.57 x 3.68) **Bedroom Two** 7'7" x 8'3" (2.33 x 2.54)

Bedroom Three 7'7" x 6'5" (2.33 x 1.98)

Bathroom

**Please Note** 

Webbs Estate Agents - endeavour to maintain accurate depictions of properties in Virtual Tours, Floor Plans and descriptions, however, these are intended only as a guide and purchasers must satisfy themselves by personal inspection.