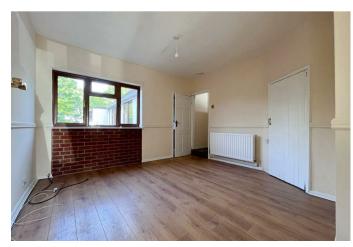

## Summary

Webbs Estate Agents are delighted to offer to let this traditional detached house situated on a sizable plot with open views to the rear.

In brief, this deceptively spacious home comprises of; family lounge, dining room, contemporary kitchen, three generous bedrooms and family bathroom.

## **Rooms and Dimensions**

**PROPERTY DETAILS:** 

Lounge 11'8" x 15'1" (3.58 x 4.62)

Sitting Room 11'8" x 12'0" (3.58 x 3.68)

**Kitchen** 16'2" x 7'0" (4.93 x 2.15)

Landing

**Bedroom One** 8'5" x 12'0" (2.57 x 3.68) **Bedroom Two** 7'7" x 8'3" (2.33 x 2.54)