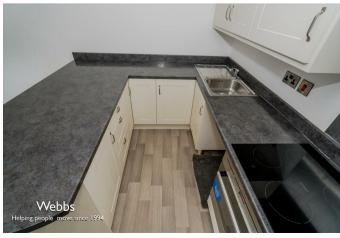

In brief, the accommodation comprises; an entrance hallway with a security intercom system, a spacious open-plan lounge/kitchen/diner, two generous bedrooms, and a modern fitted shower room.

Further benefiting from electric heating and double glazing.

## **Rooms and Dimensions**

**PROPERTY DETAILS:** 

**Please Note** 

Hallway

Kitchen/Lounge

15'1" x 17'5" (4.6 x 5.33)

**Bedroom One** 

13'5" x 8'3" (4.1 x 2.53)