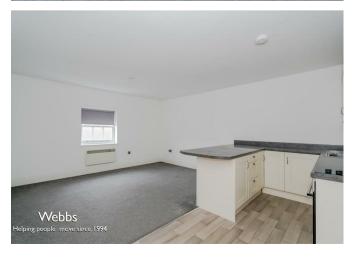

In brief, the accommodation comprises; an entrance hallway with a security intercom system, a spacious open-plan lounge/kitchen/diner, two generous bedrooms, and a modern fitted shower room.

Further benefiting from electric heating and double glazing.

## **Rooms and Dimensions**

**PROPERTY DETAILS:** 

**Please Note** 

Hallway

Kitchen/Lounge

15'1" x 17'5" (4.6 x 5.33)

**Bedroom One** 

13'5" x 8'3" (4.1 x 2.53)