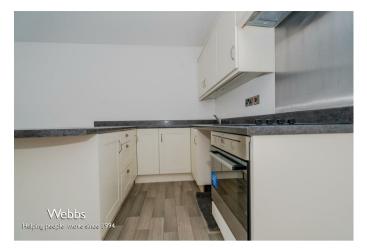

In brief, the accommodation comprises; an entrance hallway with a security intercom system, a spacious open-plan lounge/kitchen/diner, two generous bedrooms, and a modern fitted shower room.

Further benefiting from electric heating and double glazing.

## **Rooms and Dimensions**

**PROPERTY DETAILS:** 

**Please Note** 

Hallway

Kitchen/Lounge

15'1" x 17'5" (4.6 x 5.33)

**Bedroom One** 

13'5" x 8'3" (4.1 x 2.53)