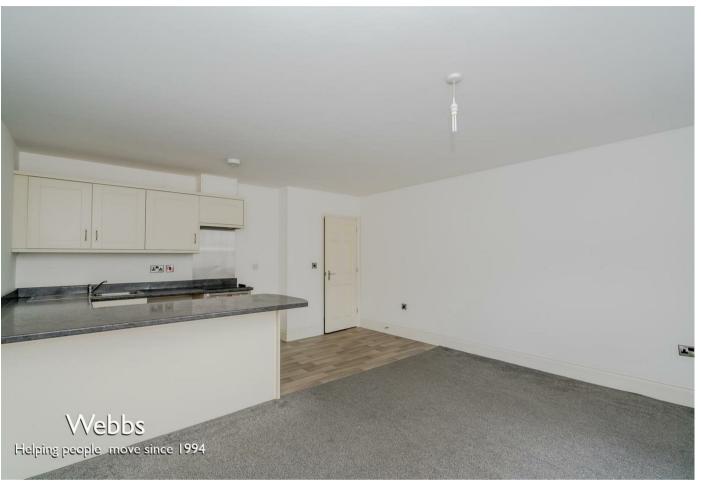

In brief, the accommodation comprises; an entrance hallway with a security intercom system, a spacious open-plan lounge/kitchen/diner, two generous bedrooms, and a modern fitted shower room.

Further benefiting from electric heating and double glazing.

## **Rooms and Dimensions**

**PROPERTY DETAILS:** 

**Please Note** 

Hallway

Kitchen/Lounge

15'1" x 17'5" (4.6 x 5.33)

**Bedroom One** 

13'5" x 8'3" (4.1 x 2.53)