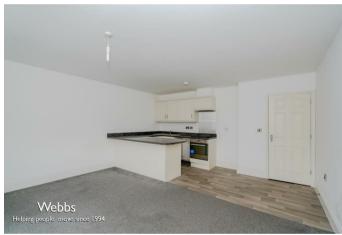

In brief, the accommodation comprises; an entrance hallway with a security intercom system, a spacious open-plan lounge/kitchen/diner, two generous bedrooms, and a modern fitted shower room.

Further benefiting from electric heating and double glazing.

## **Rooms and Dimensions**

**PROPERTY DETAILS:** 

**Please Note** 

Hallway

Kitchen/Lounge

15'1" x 17'5" (4.6 x 5.33)

**Bedroom One** 

13'5" x 8'3" (4.1 x 2.53)