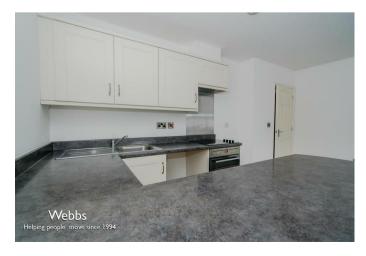

In brief, the accommodation comprises; an entrance hallway with a security intercom system, a spacious open-plan lounge/kitchen/diner, two generous bedrooms, and a modern fitted shower room.

Further benefiting from electric heating and double glazing.

## **Rooms and Dimensions**

**PROPERTY DETAILS:** 

**Please Note** 

Hallway

Kitchen/Lounge

15'1" x 17'5" (4.6 x 5.33)

**Bedroom One** 

13'5" x 8'3" (4.1 x 2.53)