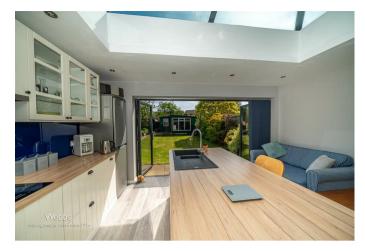

Upon entering, you are greeted by a welcoming reception room that flows seamlessly into an extended kitchen, providing ample space for cooking and entertaining. The kitchen is complemented by a convenient utility room, additionally, the ground floor features a stylish shower room, enhancing the practicality of the home.

## **Rooms and Dimensions**

Lounge 15'1'' x 11'11'' (4.60m'' x 3.63m'')

**Kitchen** 22'1'' x 15'5'' (6.73m'' x 4.70m'')

Utility room 9'10'' x 7'4'' (3.00m'' x 2.24m'')

Garage 15'10'' x 8'4'' (4.83m'' x 2.54m'')