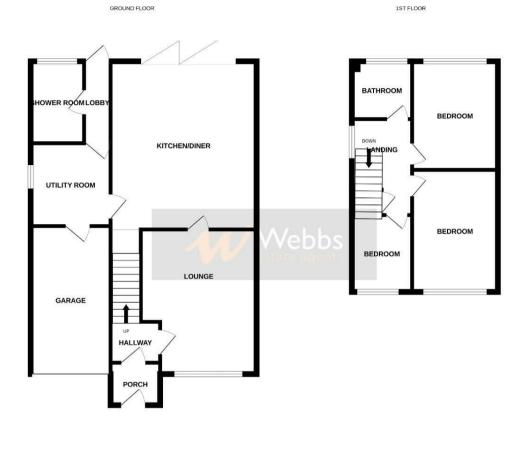

Upon entering, you are greeted by a welcoming reception room that flows seamlessly into an extended kitchen, providing ample space for cooking and entertaining. The kitchen is complemented by a convenient utility room, additionally, the ground floor features a stylish shower room, enhancing the practicality of the home.

The first floor boasts three comfortable bedrooms. A further shower room on this level adds to the convenience

Outside, the property benefits from a generously sized rear garden, perfect for outdoor activities, For those working from home, a dedicated home office space is available, providing a quiet area to

## **Rooms and Dimensions**

Lounge 15'1'' x 11'11'' (4.60m'' x 3.63m'')

**Kitchen** 22'1'' x 15'5'' (6.73m'' x 4.70m'')

Utility room 9'10'' x 7'4'' (3.00m'' x 2.24m'')

Garage 15'10'' x 8'4'' (4.83m'' x 2.54m'')

Home office ( garden) 13'10'' x 9'5'' (4.22m'' x 2.87m'')

- Lounge
- Utility room
- Three bedrooms
- Garden to rear with home office
- \*\*\*\*\*CASH BUYERS ONLY\*\*\*\*\* Contact office for more details

**Shower room (first floor)** 6'6'' x 5'8'' (1.98m'' x 1.73m'')

Bedroom one 12'9'' x 9'3'' (3.89m'' x 2.82m'')

**Bedroom two** 11'4'' x 9'2'' (3.45m'' x 2.79m'')

**Bedroom three** 8' x 6' (2.44m x 1.83m)