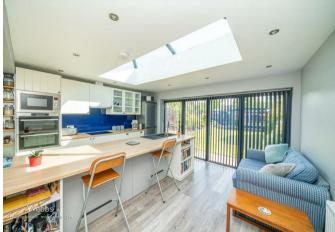

Upon entering, you are greeted by a welcoming reception room that flows seamlessly into an extended kitchen, providing ample space for cooking and entertaining. The kitchen is complemented by a convenient utility room, additionally, the ground floor features a stylish shower room, enhancing the practicality of the home.

## **Rooms and Dimensions**

Lounge 15'1'' x 11'11'' (4.60m'' x 3.63m'')

**Kitchen** 22'1'' x 15'5'' (6.73m'' x 4.70m'')

Utility room 9'10'' x 7'4'' (3.00m'' x 2.24m'')

Garage 15'10'' x 8'4'' (4.83m'' x 2.54m'')