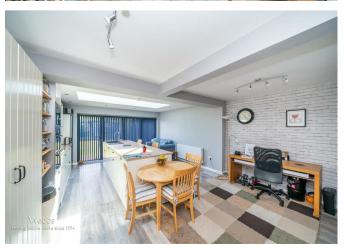

The first floor boasts three comfortable bedrooms. A further shower room on this level adds to the convenience

Outside, the property benefits from a generously sized rear garden, perfect for outdoor activities, For those working from home, a dedicated home office space is available, providing a quiet area to

Home office ( garden) 13'10'' x 9'5'' (4.22m'' x 2.87m'')

- Lounge
- Utility room
- Three bedrooms
- Garden to rear with home office
- \*\*\*\*\*CASH BUYERS ONLY\*\*\*\*\* Contact office for more details