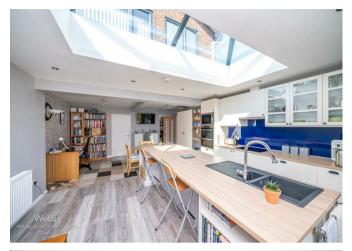

Upon entering, you are greeted by a welcoming reception room that flows seamlessly into an extended kitchen, providing ample space for cooking and entertaining. The kitchen is complemented by a convenient utility room, additionally, the ground floor features a stylish shower room, enhancing the practicality of the home.

## **Rooms and Dimensions**

Lounge 15'1'' x 11'11'' (4.60m'' x 3.63m'')

**Kitchen** 22'1'' x 15'5'' (6.73m'' x 4.70m'')

Utility room 9'10'' x 7'4'' (3.00m'' x 2.24m'')

Garage 15'10'' x 8'4'' (4.83m'' x 2.54m'')