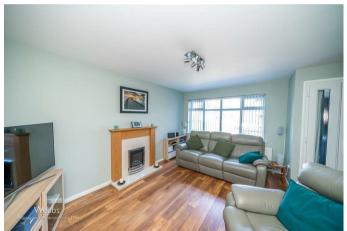

Upon entering, you are greeted by a welcoming reception room that flows seamlessly into an extended kitchen, providing ample space for cooking and entertaining. The kitchen is complemented by a convenient utility room, additionally, the ground floor features a stylish shower room, enhancing the practicality of the home.

## **Rooms and Dimensions**

Lounge 15'1'' x 11'11'' (4.60m'' x 3.63m'')

**Kitchen** 22'1'' x 15'5'' (6.73m'' x 4.70m'')

Utility room 9'10'' x 7'4'' (3.00m'' x 2.24m'')

Garage 15'10'' x 8'4'' (4.83m'' x 2.54m'')