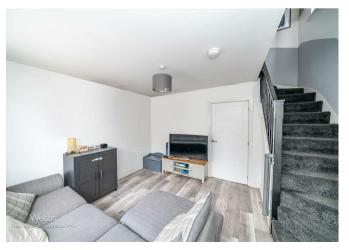

## **Rooms and Dimensions**

**ENTRANCE HALLWAY** 

**LOUNGE** 

13'5" x 12'3" (4.11 x 3.74)

KITCHEN/DINER

13'5" x 11'3" (4.11 x 3.44)

**GUEST W.C** 

FIRST FLOOR LANDING