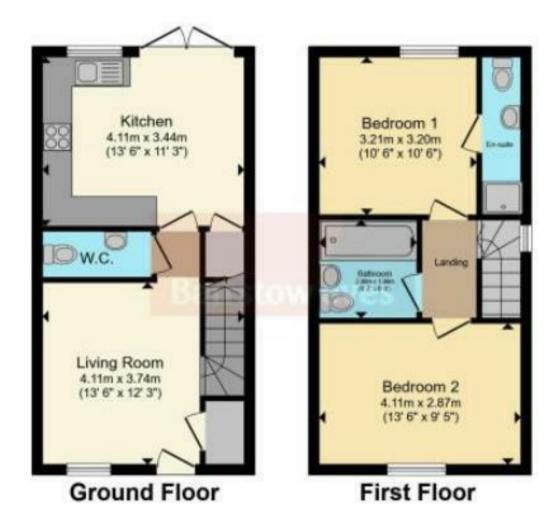

## **Rooms and Dimensions**

**ENTRANCE HALLWAY** 

**LOUNGE** 

13'5" x 12'3" (4.11 x 3.74)

KITCHEN/DINER

13'5" x 11'3" (4.11 x 3.44)

**GUEST W.C** 

FIRST FLOOR LANDING

**MASTER BEDROOM** 

10'6" x 10'5" (3.21 x 3.20)

**BEDROOM TWO** 

13'5" x 9'4" (4.1 x 2.87)

**FAMILY BATHROOM** 

**PRIVATE DRIVE** 

**FULLY ENCLOSED REAR GARDEN** 

Identification checks - C