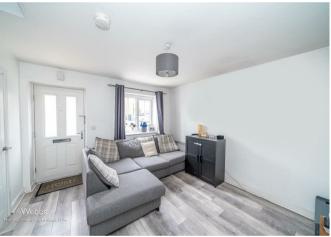

## **Rooms and Dimensions**

**ENTRANCE HALLWAY** 

**LOUNGE** 

13'5" x 12'3" (4.11 x 3.74)

KITCHEN/DINER

13'5" x 11'3" (4.11 x 3.44)

**GUEST W.C** 

FIRST FLOOR LANDING