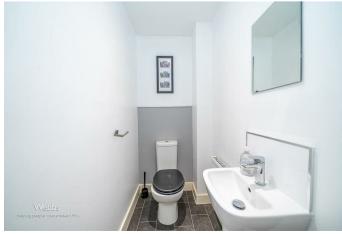

## **Rooms and Dimensions**

**ENTRANCE HALLWAY** 

**LOUNGE** 

13'5" x 12'3" (4.11 x 3.74)

KITCHEN/DINER

13'5" x 11'3" (4.11 x 3.44)

**GUEST W.C** 

FIRST FLOOR LANDING

**MASTER BEDROOM** 

10'6" x 10'5" (3.21 x 3.20)

**BEDROOM TWO** 

13'5" x 9'4" (4.1 x 2.87)

**FAMILY BATHROOM** 

**PRIVATE DRIVE** 

**FULLY ENCLOSED REAR GARDEN** 

Identification checks - C