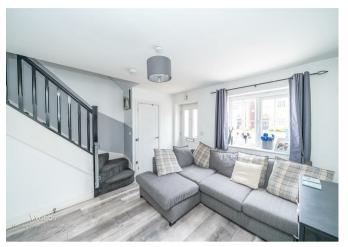

## **Rooms and Dimensions**

**ENTRANCE HALLWAY** 

**LOUNGE** 

13'5" x 12'3" (4.11 x 3.74)

KITCHEN/DINER

13'5" x 11'3" (4.11 x 3.44)

**GUEST W.C** 

FIRST FLOOR LANDING