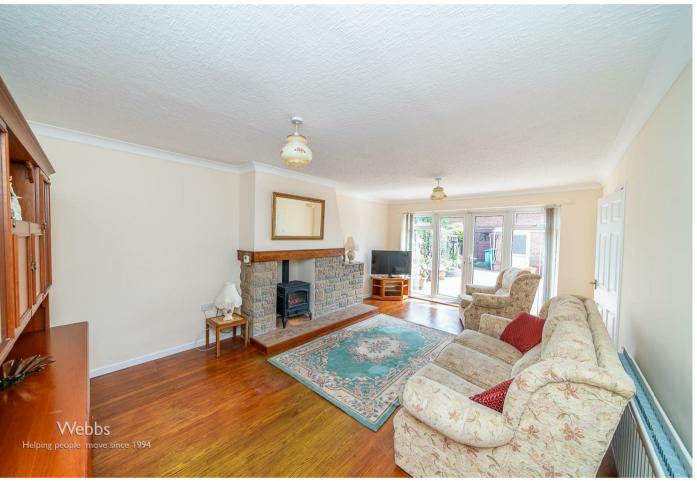

WEBBS ESTATE AGENTS are delighted to welcome to the market Tame Grove. You really are in for a treat, Tame Grove has it all. The rooms are all of a very good size, and the property has been very well maintained and lovingly cared for. The property briefly comprises a good-sized entrance hallway, breakfast kitchen, utility room, spacious lounge/diner, two double bedrooms and a family shower room

## **Rooms and Dimensions**

**ENTRANCE HALLWAY** 

 $10'3" \times 6'0" (3.140 \times 1.835)$ 

**BREAKFAST KITCHEN** 

11'6" x 9'9" (3.510 x 2.988)

**UTILITY ROOM** 

8'8" x 8'0" (2.659 x 2.441)

SPACIOUS LOUNGE/DINER

20'9" x 12'7" (6.349 x 3.859)

**MASTER BEDROOM** 

13'1" x 11'3" (3.994 x 3.450)

**BEDROOM TWO** 

11'0" x 9'6" (3.359 x 2.918)

**SHOWER ROOM** 

6'1" x 8'4" (1.875 x 2.565)

**EXTERNALLY** 