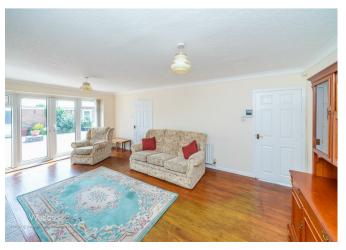

## **Rooms and Dimensions**

**ENTRANCE HALLWAY** 

 $10'3" \times 6'0" (3.140 \times 1.835)$ 

**BREAKFAST KITCHEN** 

11'6" x 9'9" (3.510 x 2.988)

**UTILITY ROOM** 

8'8" x 8'0" (2.659 x 2.441)

SPACIOUS LOUNGE/DINER

20'9" x 12'7" (6.349 x 3.859)

**MASTER BEDROOM** 

13'1" x 11'3" (3.994 x 3.450)

**BEDROOM TWO** 

11'0" x 9'6" (3.359 x 2.918)

**SHOWER ROOM** 

6'1" x 8'4" (1.875 x 2.565)

**EXTERNALLY** 