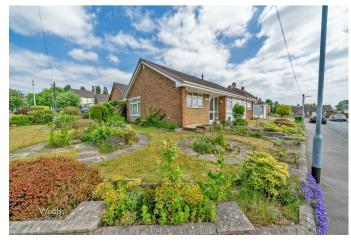

EXTERNALLY

Tame Grove sits proudly on the corner of a quiet cul-de-sac location. The beautiful well established garden wraps around the front and side giving the home stand out curb appeal. There is a detached garage which is larger than the average. The drive provides parking for two vehicles and could easily be extended if you needed more.