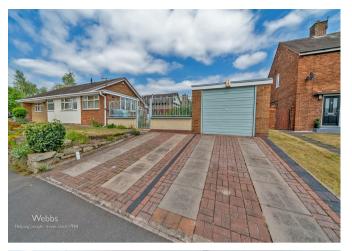

EXTERNALLY

Tame Grove sits proudly on the corner of a quiet cul-de-sac location. The beautiful well established garden wraps around the front and side giving the home stand out curb appeal. There is a detached garage which is larger than the average. The drive provides parking for two vehicles and could easily be extended if you needed more.

**PRIVATE DRIVE** 

FRONT AND SIDE GARDENS

**FULLY ENCLOSED REAR GARDEN** 

**DETACHED GARAGE** 

Identification checks - C