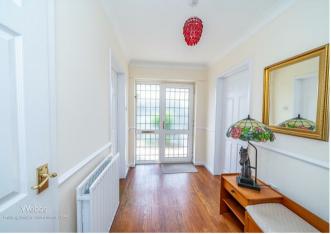

## **Rooms and Dimensions**

**ENTRANCE HALLWAY** 

 $10'3" \times 6'0" (3.140 \times 1.835)$ 

**BREAKFAST KITCHEN** 

11'6" x 9'9" (3.510 x 2.988)

**UTILITY ROOM** 

8'8" x 8'0" (2.659 x 2.441)

SPACIOUS LOUNGE/DINER