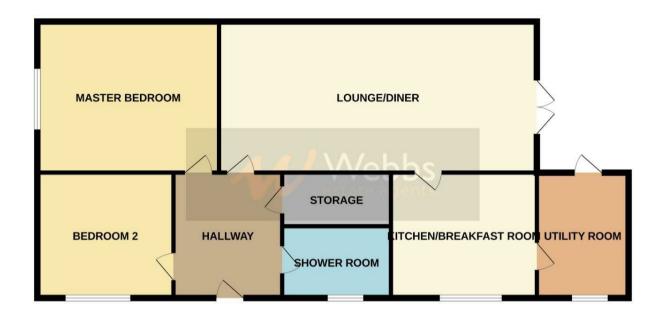

## **Rooms and Dimensions**

**ENTRANCE HALLWAY** 

 $10'3" \times 6'0" (3.140 \times 1.835)$ 

**BREAKFAST KITCHEN** 

11'6" x 9'9" (3.510 x 2.988)

**UTILITY ROOM** 

8'8" x 8'0" (2.659 x 2.441)

SPACIOUS LOUNGE/DINER

20'9" x 12'7" (6.349 x 3.859)

**MASTER BEDROOM** 

13'1" x 11'3" (3.994 x 3.450)

**BEDROOM TWO** 

11'0" x 9'6" (3.359 x 2.918)

**SHOWER ROOM** 

6'1" x 8'4" (1.875 x 2.565)

**EXTERNALLY** 

## **GROUND FLOOR**

Whist every attempt has been made to ensure the accuracy of the floorpian contained here, measurements of donce, windows, room and only other times are approximate and not responsibility is taken for any enror, omission or mis-statement. This plan is for illustrative purposes only and should be used as such by any prospective purchaser. The services, systems and appliances shown have not been tested and no guarantee as to their operability or efficiency can be given.