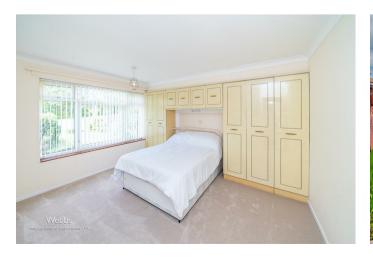

20'9" x 12'7" (6.349 x 3.859)

**MASTER BEDROOM** 

13'1" x 11'3" (3.994 x 3.450)

**BEDROOM TWO** 

11'0" x 9'6" (3.359 x 2.918)

**SHOWER ROOM** 

6'1" x 8'4" (1.875 x 2.565)

**EXTERNALLY** 