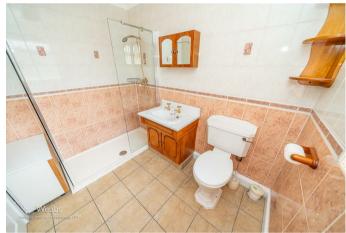

20'9" x 12'7" (6.349 x 3.859)

**MASTER BEDROOM** 

13'1" x 11'3" (3.994 x 3.450)

**BEDROOM TWO** 

11'0" x 9'6" (3.359 x 2.918)

**SHOWER ROOM** 

6'1" x 8'4" (1.875 x 2.565)

**EXTERNALLY** 