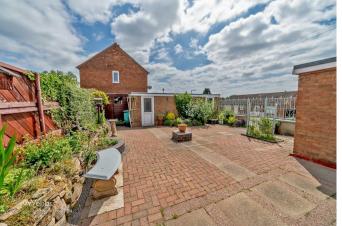

EXTERNALLY

Tame Grove sits proudly on the corner of a quiet cul-de-sac location. The beautiful well established garden wraps around the front and side giving the home stand out curb appeal. There is a detached garage which is larger than the average. The drive provides parking for two vehicles and could easily be extended if you needed more.