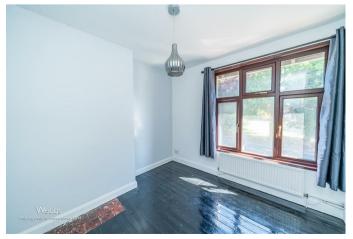

## **Rooms and Dimensions**

**ENTRANCE HALLWAY** 

LOUNGE 13'5" x 12'9" (4.11m x 3.91m )

**KITCHEN/DINER** 8'7" x 8'7" (2.64m x 2.64m )

**INNER HALLWAY** 

**FAMILY BATHROOM** 

MASTER BEDROOM 12'9" x 9'6" (3.89m x 2.90m )