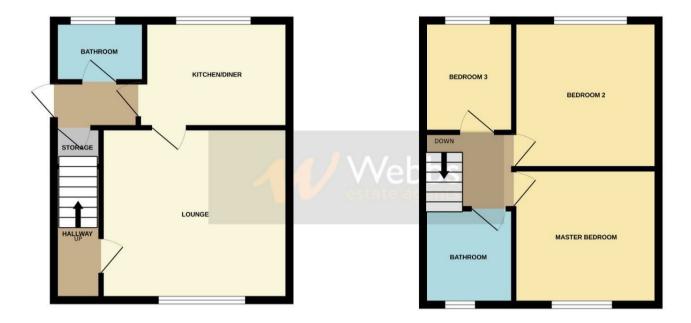

## **EN-SUITE**

BEDROOM TWO 11'10" x 8'0" (3.63m x 2.46m )

**BEDROOM THREE** 8'7" x 7'8" (2.62m x 2.34m )

EXTERNALLY

PRIVATE REAR GARDEN

OFF ROAD PARKING

Identification checks - C

**GROUND FLOOR** 

1ST FLOOR

Whilst every attempt has been made to ensure the accuracy of the floorplan contained here, measurements of doors, windows, rooms and any other items are approximate and no responsibility is taken for any erorr, omission or mis-statement. This plan is for illustrative purposes only and should be used as such by any prospective purchaser. The services, systems and appliances shown have no teen tested and no guarantee as to their operability or efficiency cause. Made with Metropix ©2025