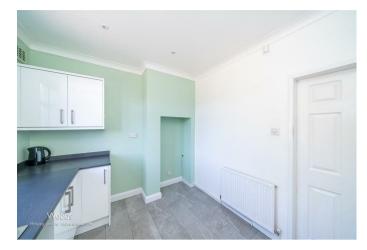

## **Rooms and Dimensions**

**ENTRANCE HALLWAY** 

LOUNGE 13'5" x 12'9" (4.11m x 3.91m )

**KITCHEN/DINER** 8'7" x 8'7" (2.64m x 2.64m )

**INNER HALLWAY** 

**FAMILY BATHROOM** 

MASTER BEDROOM 12'9" x 9'6" (3.89m x 2.90m )