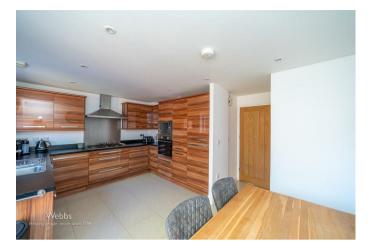

WEBBS ESTATE AGENTS are delighted to welcome to market a beautiful three bedroom semi detached family home with en-suite to master bedroom in brief the property consists of entrance hallway, lounge, well equipped kitchen diner and guest WC. To the first floor there are three bedrooms with the master having en-suite shower room a further family bathroom completes the first floor. Shire Close is a house you will not want to walk away from . Every room has been lovingly and tastefully decorated and the layout flows effortlessly . Light pours into the kitchen diner making it the perfect space for entertaining guests

## **Rooms and Dimensions**

**ENTRANCE HALLWAY** 

**LOUNGE** 

14'11" x 10'9" (4.55 x 3.3)

KITCHEN/DINER

16'5" x 31'5" (5.02 x 9.6)

**GUEST W.C** 

FIRST FLOOR LANDING