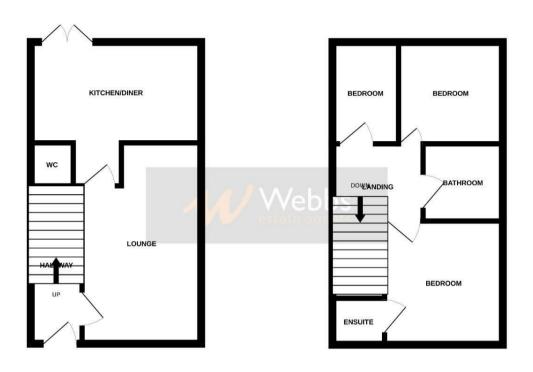

## **Rooms and Dimensions**

**ENTRANCE HALLWAY** 

**LOUNGE** 

14'11" x 10'9" (4.55 x 3.3)

KITCHEN/DINER

16'5" x 31'5" (5.02 x 9.6)

**GUEST W.C** 

FIRST FLOOR LANDING

**MASTER BEDROOM** 

10'5" x 9'8" (3.2 x 2.95)

**EN-SUITE** 

**BEDROOM TWO** 

8'10" x 8'10" (2.7 x 2.7)

**BEDROOM THREE** 

11'1" x 6'2" (3.38 x 1.9)

**FAMILY BATHROOM** 

**EXTERNALLY** 

PRIVATE ENCLOSED REAR GARDEN

**PRIVATE DRIVE** 

Identification checks - C

GROUND FLOOR 1ST FLOOR

Whilst every attempt has been made to ensure the accuracy of the floorplan contained here, measurements of doors, viridover, norms and any other terms are approximate and no responsibility is taken for any error, prospective purchaser. The services, systems and applicates shown have not been tested and no guarantee as to their operability or efficiency can be given.