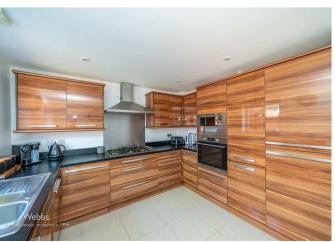

WEBBS ESTATE AGENTS are delighted to welcome to market a beautiful three bedroom semi detached family home with en-suite to master bedroom in brief the property consists of entrance hallway, lounge, well equipped kitchen diner and guest WC. To the first floor there are three bedrooms with the master having en-suite shower room a further family bathroom completes the first floor. Shire Close is a house you will not want to walk away from . Every room has been lovingly and tastefully decorated and the layout flows effortlessly . Light pours into the kitchen diner making it the perfect space for entertaining guests

## **Rooms and Dimensions**

**ENTRANCE HALLWAY** 

**LOUNGE** 

14'11" x 10'9" (4.55 x 3.3)

KITCHEN/DINER

16'5" x 31'5" (5.02 x 9.6)

**GUEST W.C** 

FIRST FLOOR LANDING