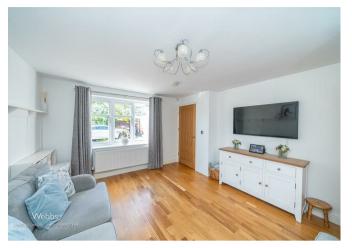

## **Rooms and Dimensions**

**ENTRANCE HALLWAY** 

**LOUNGE** 

14'11" x 10'9" (4.55 x 3.3)

KITCHEN/DINER

16'5" x 31'5" (5.02 x 9.6)

**GUEST W.C** 

FIRST FLOOR LANDING