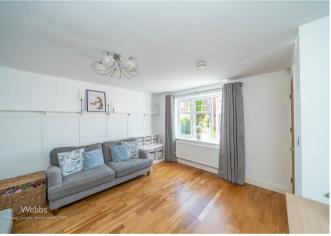

## **Rooms and Dimensions**

**ENTRANCE HALLWAY** 

**LOUNGE** 

14'11" x 10'9" (4.55 x 3.3)

KITCHEN/DINER

16'5" x 31'5" (5.02 x 9.6)

**GUEST W.C** 

FIRST FLOOR LANDING