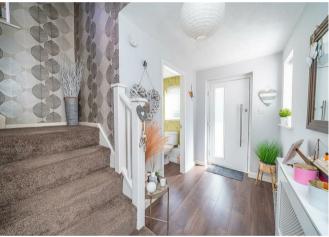

## **Rooms and Dimensions**

**ENTRANCE HALLWAY** 

**MODERN KITCHEN** 

9'6" x 8'11" (2.9m x 2.72m)

**GUEST WC** 

**SPACIOUS LOUNGE DINER** 

19'5" x 11'3" (5.92m x 3.43m)

**CONSERVATORY** 