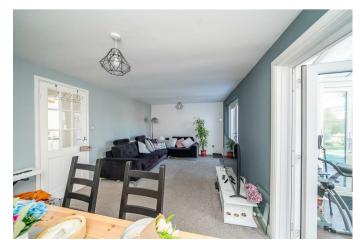

This attractive property offers a spacious layout, including a bright lounge/diner, modern refitted kitchen, and a conservatory overlooking the landscaped rear garden—perfect for family life or entertaining.

## **Rooms and Dimensions**

**ENTRANCE HALLWAY** 

**MODERN KITCHEN** 

9'6" x 8'11" (2.9m x 2.72m)

**GUEST WC** 

**SPACIOUS LOUNGE DINER** 

19'5" x 11'3" (5.92m x 3.43m)

**CONSERVATORY** 