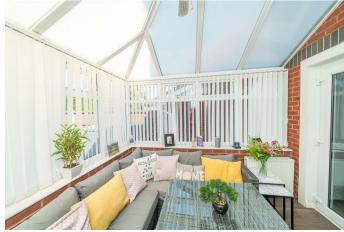

This attractive property offers a spacious layout, including a bright lounge/diner, modern refitted kitchen, and a conservatory overlooking the landscaped rear garden—perfect for family life or entertaining.

## **Rooms and Dimensions**

**ENTRANCE HALLWAY** 

**MODERN KITCHEN** 

9'6" x 8'11" (2.9m x 2.72m)

**GUEST WC** 

**SPACIOUS LOUNGE DINER** 

19'5" x 11'3" (5.92m x 3.43m)

**CONSERVATORY** 