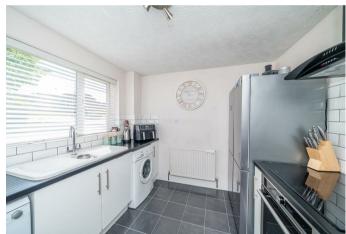

This attractive property offers a spacious layout, including a bright lounge/diner, modern refitted kitchen, and a conservatory overlooking the landscaped rear garden—perfect for family life or entertaining.

## **Rooms and Dimensions**

**ENTRANCE HALLWAY** 

**MODERN KITCHEN** 

9'6" x 8'11" (2.9m x 2.72m)

**GUEST WC** 

**SPACIOUS LOUNGE DINER** 

19'5" x 11'3" (5.92m x 3.43m)

**CONSERVATORY** 