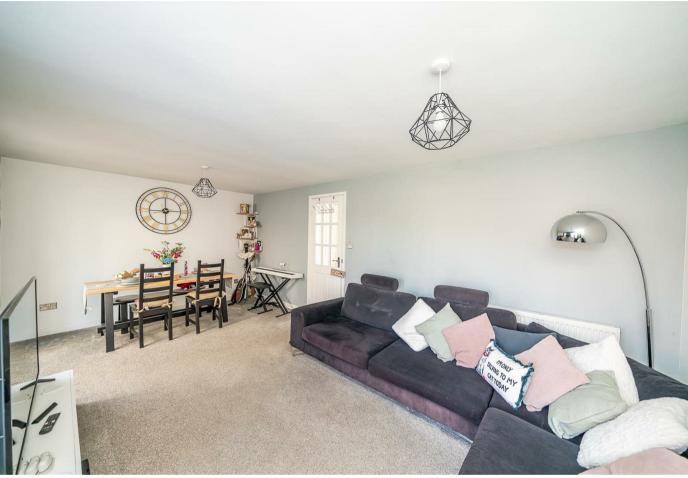

This attractive property offers a spacious layout, including a bright lounge/diner, modern refitted kitchen, and a conservatory overlooking the landscaped rear garden—perfect for family life or entertaining.

## **Rooms and Dimensions**

**ENTRANCE HALLWAY** 

**MODERN KITCHEN** 

9'6" x 8'11" (2.9m x 2.72m)

**GUEST WC** 

**SPACIOUS LOUNGE DINER** 

19'5" x 11'3" (5.92m x 3.43m)

**CONSERVATORY** 