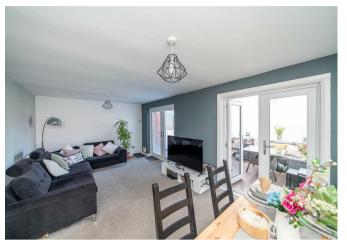

This attractive property offers a spacious layout, including a bright lounge/diner, modern refitted kitchen, and a conservatory overlooking the landscaped rear garden—perfect for family life or entertaining.

## **Rooms and Dimensions**

**ENTRANCE HALLWAY** 

**MODERN KITCHEN** 

9'6" x 8'11" (2.9m x 2.72m)

**GUEST WC** 

**SPACIOUS LOUNGE DINER** 

19'5" x 11'3" (5.92m x 3.43m)

**CONSERVATORY** 