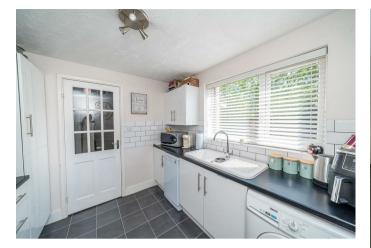

This attractive property offers a spacious layout, including a bright lounge/diner, modern refitted kitchen, and a conservatory overlooking the landscaped rear garden—perfect for family life or entertaining.

## **Rooms and Dimensions**

**ENTRANCE HALLWAY** 

**MODERN KITCHEN** 

9'6" x 8'11" (2.9m x 2.72m)

**GUEST WC** 

**SPACIOUS LOUNGE DINER** 

19'5" x 11'3" (5.92m x 3.43m)

**CONSERVATORY** 