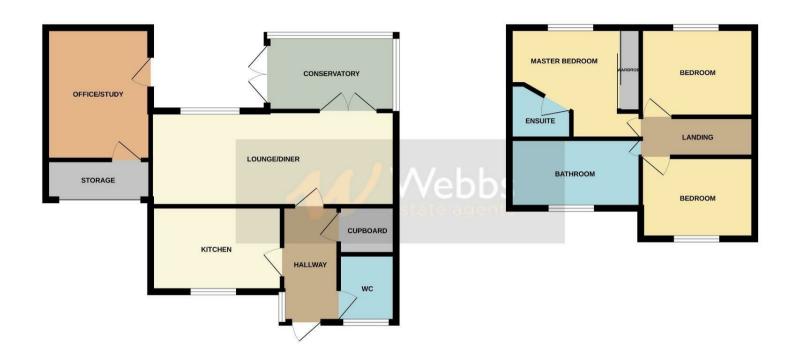

## **Rooms and Dimensions**

**ENTRANCE HALLWAY** 

**MODERN KITCHEN** 

9'6" x 8'11" (2.9m x 2.72m)

**GUEST WC** 

**SPACIOUS LOUNGE DINER** 

19'5" x 11'3" (5.92m x 3.43m)

**CONSERVATORY** 

10'2" x 9'4" (3.12m x 2.87m)

**LANDING** 

**BEDROOM ONE** 

13'10" x 10'4") (4.24m x 3.15m))

**EN-SUITE SHOWER ROOM** 

**BEDROOM TWO** 

11'1" x 8'5" (3.4m x 2.59m)

**BEDROOM THREE** 

9'1" x 6'9" (2.79m x 2.06m)

**REFITTED FAMILY BATHROOM** 

9'8" x 6'3" (2.95m x 1.91m)

STUDY/OFFICE (GARAGE PART CONVERTED)

16'9" x 7'8") including storage space (5.11m x 2.36m)

including storage space)

LANDSCAPED REAR GARDEN

LARGE DRIVEWAY

Identification checks - C

GROUND FLOOR 1ST FLOOR

Whilst every attempt has been made to ensure the accuracy of the floorplan contained here, measurements of doors, windows, rooms and any other items are approximate and no responsibility is taken for any error, omission or mis-statement. This plan is for illustrative purposes only and should be used as such by any prospective purchaser. The services, systems and appliances shown have not been tested and no guarantee as to their partiality or efficiency can be given.

Made with Metropix ©2025

Webbs Estate Agents - endeavour to maintain accurate depictions of properties in Virtual Tours, Floor Plans and descriptions, however, these are intended only as a guide and purchasers must satisfy themselves by personal inspection.