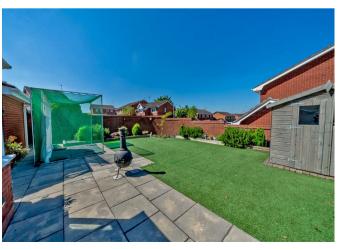

Upstairs, there are three good-sized bedrooms, including a master bedroom with an en-suite, plus a stylishly refitted family bathroom. Externally, the home benefits from an enclosed rear garden, driveway, and converted garage, which makes a versatile space.

- Master bedroom with en-suite
- Light-filled conservatory overlooking the garden
- Enclosed rear garden with patio and lawn
- Within catchment of reputable schools
- Early viewing advised

9'1" x 6'9" (2.79m x 2.06m)

**REFITTED FAMILY BATHROOM** 

9'8" x 6'3" (2.95m x 1.91m)

STUDY/OFFICE (GARAGE PART CONVERTED)

16'9" x 7'8") including storage space (5.11m x 2.36m)

including storage space)

LANDSCAPED REAR GARDEN