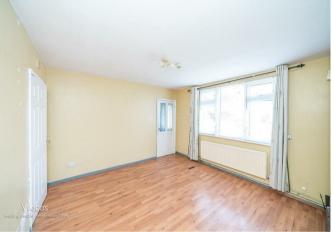

## **Rooms and Dimensions**

**ENTRANCE HALL** 

LOUNGE

11'11" x 12'6" (3.651 x 3.814)

**BREAKFAST KITCHEN** 

15'11" x 10'10" (4.867 x 3.304)

**LOBBY** 

7'1" x 6'4" (2.173 x 1.931)