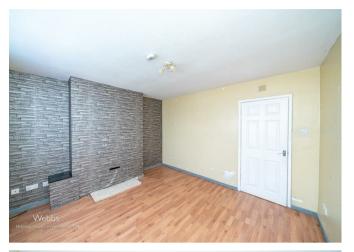

## **Rooms and Dimensions**

**ENTRANCE HALL** 

LOUNGE

11'11" x 12'6" (3.651 x 3.814)

**BREAKFAST KITCHEN** 

15'11" x 10'10" (4.867 x 3.304)

**LOBBY** 

7'1" x 6'4" (2.173 x 1.931)

**GUEST W.C** 

FIRST FLOOR LANDING

MASTER BEDROOM

12'0" x 9'7" (3.668 x 2.940)

**BEDROOM TWO** 

11'0" x 9'1" (3.361 x 2.774)

**BEDROOM THREE** 

11'0" x 6'4" (3.371 x 1.948)