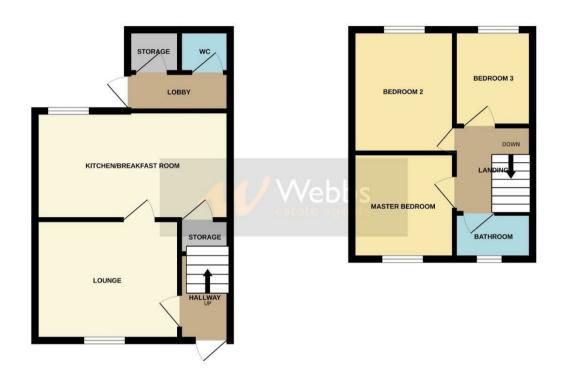

## **Rooms and Dimensions**

**ENTRANCE HALL** 

LOUNGE

11'11" x 12'6" (3.651 x 3.814)

**BREAKFAST KITCHEN** 

15'11" x 10'10" (4.867 x 3.304)

**LOBBY** 

7'1" x 6'4" (2.173 x 1.931)

**GUEST W.C** 

FIRST FLOOR LANDING

MASTER BEDROOM

12'0" x 9'7" (3.668 x 2.940)

**BEDROOM TWO** 

11'0" x 9'1" (3.361 x 2.774)

**BEDROOM THREE** 

11'0" x 6'4" (3.371 x 1.948)

**FAMILY BATHROOM** 

**EXTERNALLY** 

OFF ROAD PARKING

PRIVATE REAR GARDEN

Identification checks - C

GROUND FLOOR 1ST FLOOR

White every attempt has been made to ensure the accusary of the foregine contained here, measurements of shorts vendors, rooms and say of the foregine contained and no repositionally is falsent for any entry, omission or mis-statement. This plan is for illustrative purposes only and should be used as such by any prospective purchaser. The services, systems and applicance shown have not been feeted and no guarantee as to their operability or efficiency can be given.