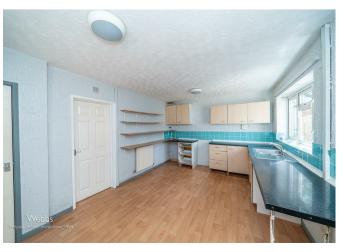

## **Rooms and Dimensions**

**ENTRANCE HALL** 

LOUNGE

11'11" x 12'6" (3.651 x 3.814)

**BREAKFAST KITCHEN** 

15'11" x 10'10" (4.867 x 3.304)

**LOBBY** 

7'1" x 6'4" (2.173 x 1.931)