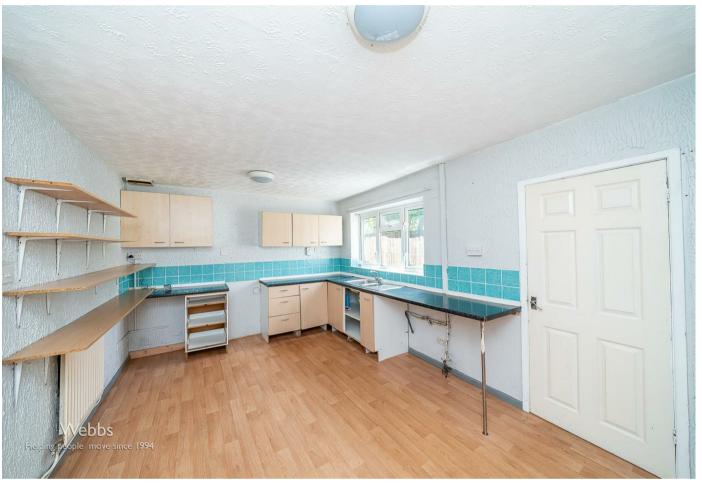

## **Rooms and Dimensions**

**ENTRANCE HALL** 

LOUNGE

11'11" x 12'6" (3.651 x 3.814)

**BREAKFAST KITCHEN** 

15'11" x 10'10" (4.867 x 3.304)

**LOBBY** 

7'1" x 6'4" (2.173 x 1.931)