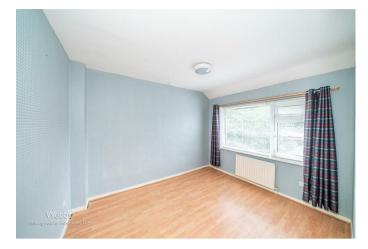

## **Rooms and Dimensions**

**ENTRANCE HALL** 

LOUNGE

11'11" x 12'6" (3.651 x 3.814)

**BREAKFAST KITCHEN** 

15'11" x 10'10" (4.867 x 3.304)

**LOBBY** 

7'1" x 6'4" (2.173 x 1.931)

**GUEST W.C** 

FIRST FLOOR LANDING

MASTER BEDROOM

12'0" x 9'7" (3.668 x 2.940)

**BEDROOM TWO** 

11'0" x 9'1" (3.361 x 2.774)

**BEDROOM THREE** 

11'0" x 6'4" (3.371 x 1.948)