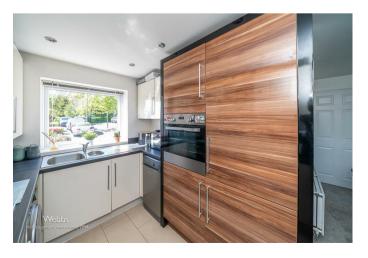

In brief consisting of communal entrance with secure intercom entry, the entrance hallway has storage cupboard and leads to all rooms, the spacious light lounge diner offers ample living space, an opening leads directly into the modern well equipped kitchen, two bedrooms and spacious bathroom complete the internal accommodation, having allocated parking space and communal facilities, early viewing is strongly advised

## **Rooms and Dimensions**

**ENTRANCE HALLWAY** 

**OPEN PLAN LIVING/DINING** 

15'5" x 14'7" (4.70 x 4.45)

**KITCHEN** 

8'9" x 7'4" (2.69 x 2.24)

**MASTER BEDROOM** 

10'7" x 9'8" (3.25 x 2.95)