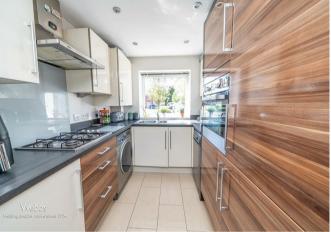

## **Rooms and Dimensions**

**ENTRANCE HALLWAY** 

**OPEN PLAN LIVING/DINING** 

15'5" x 14'7" (4.70 x 4.45)

**KITCHEN** 

8'9" x 7'4" (2.69 x 2.24)

**MASTER BEDROOM** 

10'7" x 9'8" (3.25 x 2.95)