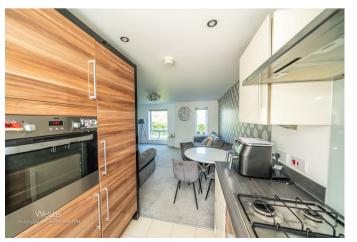

## **Rooms and Dimensions**

**ENTRANCE HALLWAY** 

**OPEN PLAN LIVING/DINING** 

15'5" x 14'7" (4.70 x 4.45)

**KITCHEN** 

8'9" x 7'4" (2.69 x 2.24)

**MASTER BEDROOM** 

10'7" x 9'8" (3.25 x 2.95)