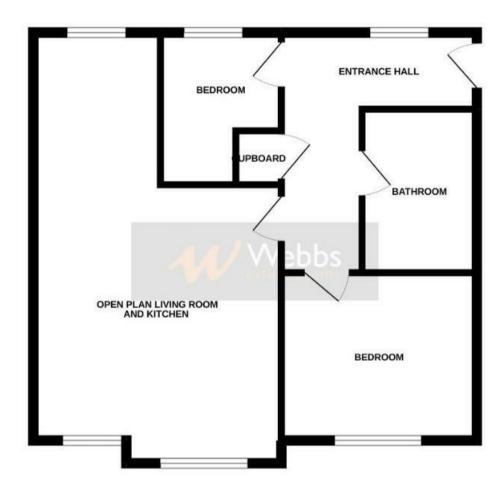

In brief consisting of communal entrance with secure intercom entry, the entrance hallway has storage cupboard and leads to all rooms, the spacious light lounge diner offers ample living space, an opening leads directly into the modern well equipped kitchen, two bedrooms and spacious bathroom complete the internal accommodation, having allocated parking space and communal facilities, early viewing is strongly advised

## **Rooms and Dimensions**

**ENTRANCE HALLWAY** 

**OPEN PLAN LIVING/DINING** 

15'5" x 14'7" (4.70 x 4.45)

**KITCHEN** 

8'9" x 7'4" (2.69 x 2.24)

**MASTER BEDROOM** 

10'7" x 9'8" (3.25 x 2.95)

**BEDROOM TWO** 

7'8" x 7'4" (2.36 x 2.24)

**FAMILY BATHROOM** 

**ALLOCATED PARKING** 

Identification checks - C

**Premium Conveyancing** 

Webbs Estate Agents - endeavour to maintain accurate depictions of properties in Virtual Tours, Floor Plans and descriptions, however, these are intended only as a guide and purchasers must satisfy themselves by personal inspection.