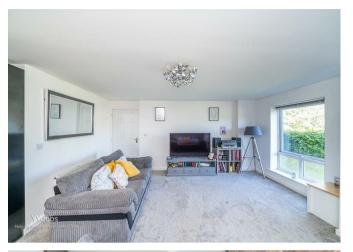

## **Rooms and Dimensions**

**ENTRANCE HALLWAY** 

**OPEN PLAN LIVING/DINING** 

15'5" x 14'7" (4.70 x 4.45)

**KITCHEN** 

8'9" x 7'4" (2.69 x 2.24)

**MASTER BEDROOM** 

10'7" x 9'8" (3.25 x 2.95)