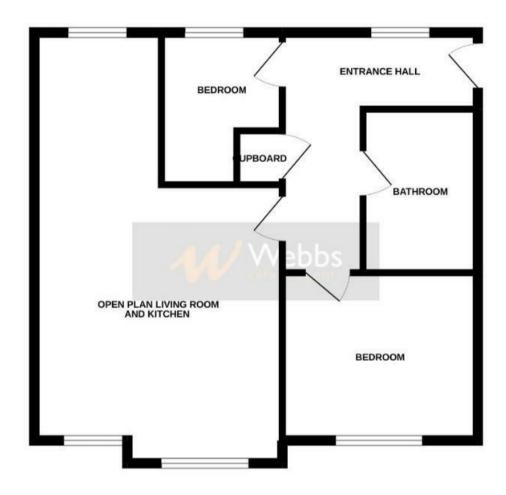

In brief consisting of communal entrance with secure intercom entry, the entrance hallway has storage cupboard and leads to all rooms, the spacious light lounge diner offers ample living space, an opening leads directly into the modern well equipped kitchen, two bedrooms and spacious bathroom complete the internal accommodation, having allocated parking space and communal facilities, early viewing is strongly advised

## **Rooms and Dimensions**

**ENTRANCE HALLWAY** 

**OPEN PLAN LIVING/DINING** 

15'5" x 14'7" (4.70 x 4.45)

**KITCHEN** 

8'9" x 7'4" (2.69 x 2.24)

**MASTER BEDROOM** 

10'7" x 9'8" (3.25 x 2.95)

**BEDROOM TWO** 

7'8" x 7'4" (2.36 x 2.24)

**FAMILY BATHROOM** 

**ALLOCATED PARKING** 

Identification checks - C

**Premium Conveyancing** 

Webbs Estate Agents - endeavour to maintain accurate depictions of properties in Virtual Tours, Floor Plans and descriptions, however, these are intended only as a guide and purchasers must satisfy themselves by personal inspection.