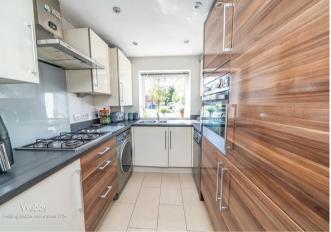

In brief consisting of communal entrance with secure intercom entry, the entrance hallway has storage cupboard and leads to all rooms, the spacious light lounge diner offers ample living space, an opening leads directly into the modern well equipped kitchen, two bedrooms and spacious bathroom complete the internal accommodation, having allocated parking space and communal facilities, early viewing is strongly advised

## **Rooms and Dimensions**

**ENTRANCE HALLWAY** 

**OPEN PLAN LIVING/DINING** 

15'5" x 14'7" (4.70 x 4.45)

**KITCHEN** 

8'9" x 7'4" (2.69 x 2.24)

**MASTER BEDROOM** 

10'7" x 9'8" (3.25 x 2.95)