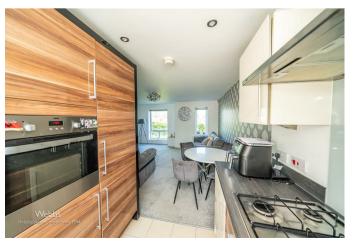

In brief consisting of communal entrance with secure intercom entry, the entrance hallway has storage cupboard and leads to all rooms, the spacious light lounge diner offers ample living space, an opening leads directly into the modern well equipped kitchen, two bedrooms and spacious bathroom complete the internal accommodation, having allocated parking space and communal facilities, early viewing is strongly advised

## **Rooms and Dimensions**

**ENTRANCE HALLWAY** 

**OPEN PLAN LIVING/DINING** 

15'5" x 14'7" (4.70 x 4.45)

**KITCHEN** 

8'9" x 7'4" (2.69 x 2.24)

**MASTER BEDROOM** 

10'7" x 9'8" (3.25 x 2.95)