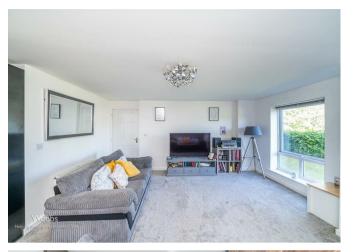

In brief consisting of communal entrance with secure intercom entry, the entrance hallway has storage cupboard and leads to all rooms, the spacious light lounge diner offers ample living space, an opening leads directly into the modern well equipped kitchen, two bedrooms and spacious bathroom complete the internal accommodation, having allocated parking space and communal facilities, early viewing is strongly advised

## **Rooms and Dimensions**

**ENTRANCE HALLWAY** 

**OPEN PLAN LIVING/DINING** 

15'5" x 14'7" (4.70 x 4.45)

**KITCHEN** 

8'9" x 7'4" (2.69 x 2.24)

**MASTER BEDROOM** 

10'7" x 9'8" (3.25 x 2.95)