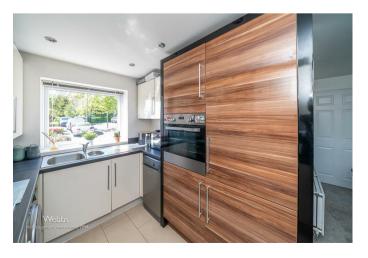

## **Rooms and Dimensions**

**ENTRANCE HALLWAY** 

**OPEN PLAN LIVING/DINING** 

15'5" x 14'7" (4.70 x 4.45)

**KITCHEN** 

8'9" x 7'4" (2.69 x 2.24)

**MASTER BEDROOM** 

10'7" x 9'8" (3.25 x 2.95)