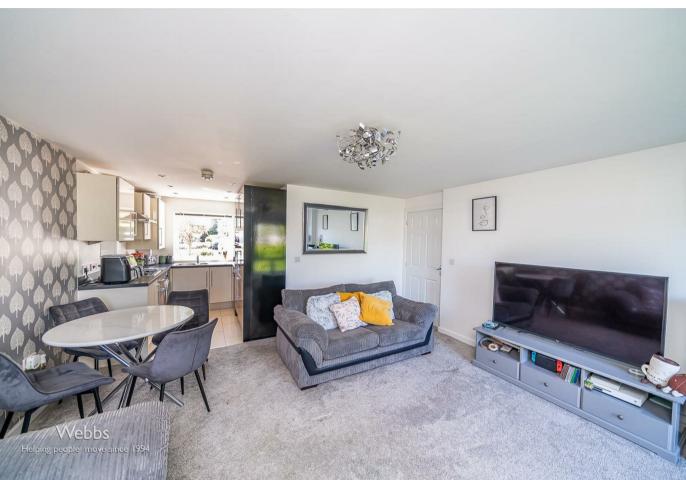

In brief consisting of communal entrance with secure intercom entry, the entrance hallway has storage cupboard and leads to all rooms, the spacious light lounge diner offers ample living space, an opening leads directly into the modern well equipped kitchen, two bedrooms and spacious bathroom complete the internal accommodation, having allocated parking space and communal facilities, early viewing is strongly advised

## **Rooms and Dimensions**

**ENTRANCE HALLWAY** 

**OPEN PLAN LIVING/DINING** 

15'5" x 14'7" (4.70 x 4.45)

**KITCHEN** 

8'9" x 7'4" (2.69 x 2.24)

**MASTER BEDROOM** 

10'7" x 9'8" (3.25 x 2.95)