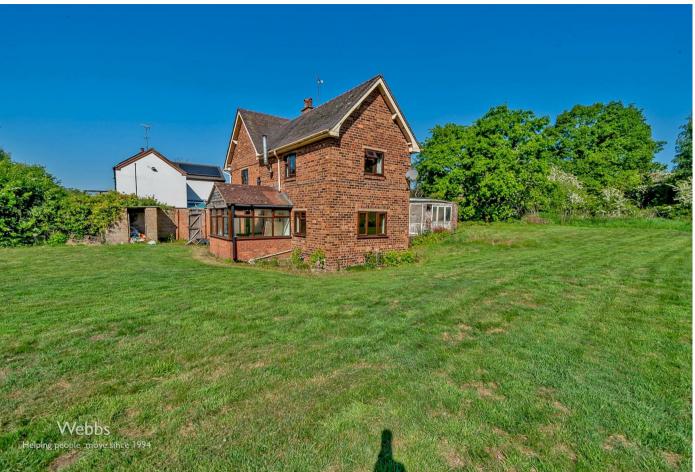

# Summary

\*\* NO CHAIN \*\* DETACHED FARMHOUSE \*\* OUTSTANDING POTENTIAL \*\* IN NEED OF UPGRADING \*\* SOUGHT AFTER VILLAGE LOCATION \*\* VIEWING ADVISED \*\* THREE BEDROOMS \*\* BATHROOM & SHOWER ROOM \*\* SPACIOUS LOUNGE \*\* DINING ROOM \*\* KITCHEN \*\* BATHROOM \*\* UTILITY ROOM \*\* GARAGE \*\* GARDENS APPROACHING 1 ACRE \*\* ADDITIONAL LAND BY SEPARATE NEGOITATION \*\*

#### Webbs Estate Agents have the pleasure in offering this rare opportunity of this fabulous detached

farmhouse with outstanding potential to extend into a seven-figure fabulous family home, subject to planning permission. The property covers an area just short of an acre, of which the vendor is the owner of the adjoining land and may consider offers to increase to assist a sale. Situated in the sought-after village location of Calf Heath. The property is in need of upgrading throughout and briefly comprises: storm porch, hallway, lounge, dining room, ground floor bathroom, kitchen, and utility room. The first-floor landing leads to three bedrooms and an en-suite shower room. Externally, the property is approached via a shared driveway, with shared driveway & gardens. VIEWING ADVISED TO APPRECIATE THE POTENTIAL THIS PROPERTY HAS!