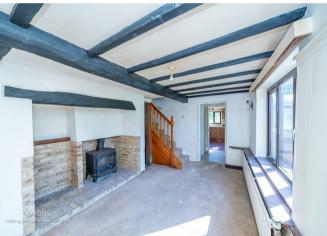

### **STORM PORCH**

LOUNGE 17'10" x 14'4" (5.44m x 4.37m)

LOUNGE 14'7" x 11'1" (4.47m x 3.40m)

**REAR HALLWAY** 