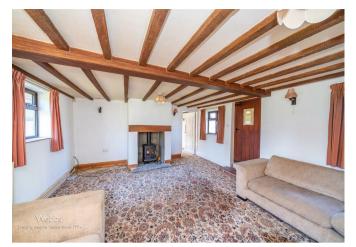

### **STORM PORCH**

LOUNGE 17'10" x 14'4" (5.44m x 4.37m)

LOUNGE 14'7" x 11'1" (4.47m x 3.40m)

**REAR HALLWAY** 