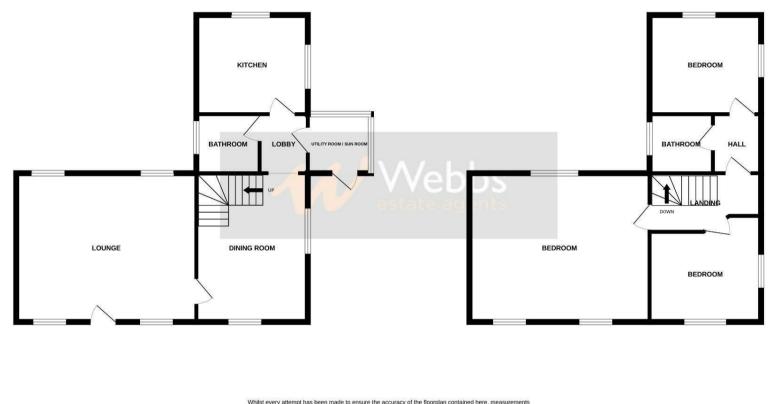

# **Rooms and Dimensions**

### **STORM PORCH**

LOUNGE 17'10" x 14'4" (5.44m x 4.37m)

LOUNGE 14'7" x 11'1" (4.47m x 3.40m)

**REAR HALLWAY** 

### **GROUND FLOOR BATHROOM**

**KITCHEN** 11'3" x 10'0" (3.43m x 3.05m)

UTILITY

LANDING

- IN NEED OF UPGRADING
- VIEWING IS ESSENTIAL
- SOUGHT AFTER VILLAGE LOCATION
- PRIVATE & SECURE
- FURTHER LAND AVAILABLE

BEDROOM 18'4" x 14'9" (5.59m x 4.50m )

**BEDROOM** 3.63m x 3.45m

### **ENSUITE SHOWER ROOM**

BEDROOM 10'7" x 11'1" (3.23m x 3.38m)

**DOUBLE GARAGE (IN NEED OF REPAIR)** 15'8" x 20'0" (4.78m x 6.10m )

**EXTENSIVE GARDENS** 

SHARED DRIVEWAY

GROUND FLOOR

**1ST FLOOR** 

Whilst every attempt has been made to ensure the accuracy of the floorplan contained here, measurements of dors, windows, rooms and any other items are approximate and no responsibility is taken for any error, omission or mis-statement. This plan is for illustrative purposes only and should be used as such by any prospective purchaser. The services, systems and appliances shown have not been tested and no guarantee as to their operability or efficiency can be given. Made with Metropix @2024