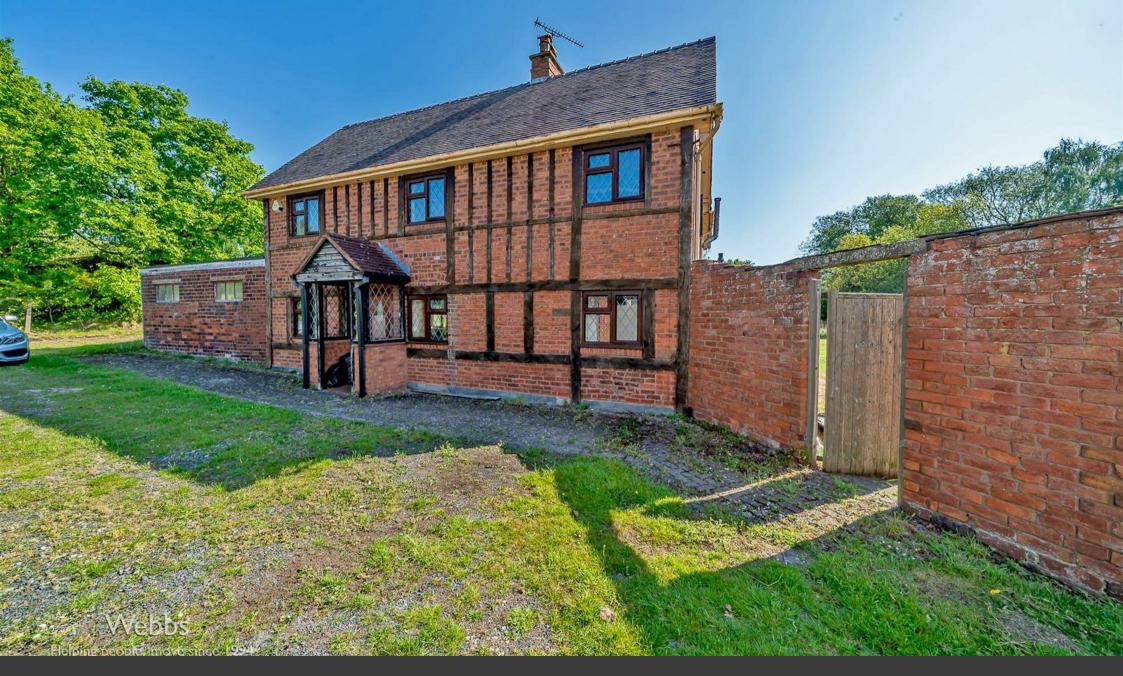

# Summary

\*\* NO CHAIN \*\* DETACHED FARMHOUSE \*\* OUTSTANDING POTENTIAL \*\* IN NEED OF UPGRADING \*\* SOUGHT AFTER VILLAGE LOCATION \*\* VIEWING ADVISED \*\* THREE BEDROOMS \*\* BATHROOM & SHOWER ROOM \*\* SPACIOUS LOUNGE \*\* DINING ROOM \*\* KITCHEN \*\* BATHROOM \*\* UTILITY ROOM \*\* GARAGE \*\* GARDENS APPROACHING 1 ACRE \*\* ADDITIONAL LAND BY SEPARATE NEGOITATION \*\*

#### Webbs Estate Agents have the pleasure in offering this rare opportunity of this fabulous detached

farmhouse with outstanding potential to extend into a seven-figure fabulous family home, subject to planning permission. The property covers an area just short of an acre, of which the vendor is the owner of the adjoining land and may consider offers to increase to assist a sale. Situated in the sought-after village location of Calf Heath. The property is in need of upgrading throughout and briefly comprises: storm porch, hallway, lounge, dining room, ground floor bathroom, kitchen, and utility room. The first-floor landing leads to three bedrooms and an en-suite shower room. Externally, the property is approached via a shared driveway, with shared driveway & gardens. VIEWING ADVISED TO APPRECIATE THE POTENTIAL THIS PROPERTY HAS!

# **Key Features**

- NO CHAIN
- DETACHED FARMHOUSE
- OUTSTANDING POTENTIAL
- SDLT EXEMPT
- APPROX. 1 ACRE