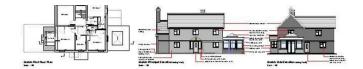

# **Rooms and Dimensions**

### **STORM PORCH**

LOUNGE 17'10" x 14'4" (5.44m x 4.37m)

LOUNGE 14'7" x 11'1" (4.47m x 3.40m)

**REAR HALLWAY** 

### **GROUND FLOOR BATHROOM**

**KITCHEN** 11'3" x 10'0" (3.43m x 3.05m)

UTILITY

LANDING

- IN NEED OF UPGRADING
- VIEWING IS ESSENTIAL
- SOUGHT AFTER VILLAGE LOCATION
- PRIVATE & SECURE
- FURTHER LAND AVAILABLE

BEDROOM 18'4" x 14'9" (5.59m x 4.50m )

**BEDROOM** 3.63m x 3.45m

### **ENSUITE SHOWER ROOM**

BEDROOM 10'7" x 11'1" (3.23m x 3.38m)

**DOUBLE GARAGE (IN NEED OF REPAIR)** 15'8" x 20'0" (4.78m x 6.10m )

**EXTENSIVE GARDENS** 

SHARED DRIVEWAY

GROUND FLOOR

**1ST FLOOR** 

Whilst every attempt has been made to ensure the accuracy of the floorplan contained here, measurements of dors, windows, rooms and any other items are approximate and no responsibility is taken for any error, omission or mis-statement. This plan is for illustrative purposes only and should be used as such by any prospective purchaser. The services, systems and appliances shown have not been tested and no guarantee as to their operability or efficiency can be given. Made with Metropix @2024