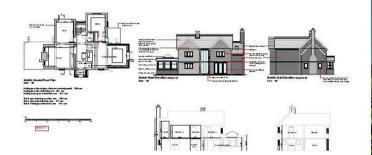

# **Rooms and Dimensions**

### **STORM PORCH**

LOUNGE 17'10" x 14'4" (5.44m x 4.37m)

LOUNGE 14'7" x 11'1" (4.47m x 3.40m)

**REAR HALLWAY** 

### **GROUND FLOOR BATHROOM**

**KITCHEN** 11'3" x 10'0" (3.43m x 3.05m)

UTILITY

LANDING

- IN NEED OF UPGRADING
- VIEWING IS ESSENTIAL
- SOUGHT AFTER VILLAGE LOCATION
- PRIVATE & SECURE
- FURTHER LAND AVAILABLE

BEDROOM 18'4" x 14'9" (5.59m x 4.50m )

**BEDROOM** 3.63m x 3.45m

### **ENSUITE SHOWER ROOM**

BEDROOM 10'7" x 11'1" (3.23m x 3.38m)

**DOUBLE GARAGE (IN NEED OF REPAIR)** 15'8" x 20'0" (4.78m x 6.10m )

**EXTENSIVE GARDENS** 

SHARED DRIVEWAY

GROUND FLOOR

**1ST FLOOR** 

Whilst every attempt has been made to ensure the accuracy of the floorplan contained here, measurements of dors, windows, rooms and any other items are approximate and no responsibility is taken for any error, omission or mis-statement. This plan is for illustrative purposes only and should be used as such by any prospective purchaser. The services, systems and appliances shown have not been tested and no guarantee as to their operability or efficiency can be given. Made with Metropix @2024