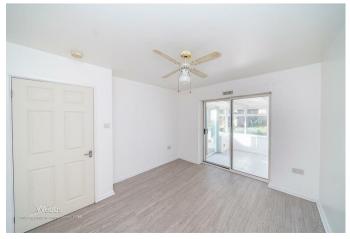

## **Rooms and Dimensions**

**ENTRANCE HALLWAY** 

**REFITTED WET ROOM** 6'4" x 5'8" (1.949 x 1.735)

**FRONT RECEPTION ROOM/BEDROOM** 11'9" x 10'4" (3.601 x 3.161)

**MODERN REFITTED BREAKFAST KITCHEN** 14'0" x 8'11" (4.269 x 2.723)

**REAR RECEPTION ROOM/BEDROOM** 11'10" x 10'6" (3.613 x 3.220)

- THREE BEDROOMS
- ENCLOSED REAR GARDEN
- MODERN REFITTED BREAKFAST KITCHEN
- CLOSE TO SHOPS AND AMENITIES
- GROUND FLOOR BEDROOM

**CONSERVATORY** 9'0" x 7'10" (2.747 x 2.409)