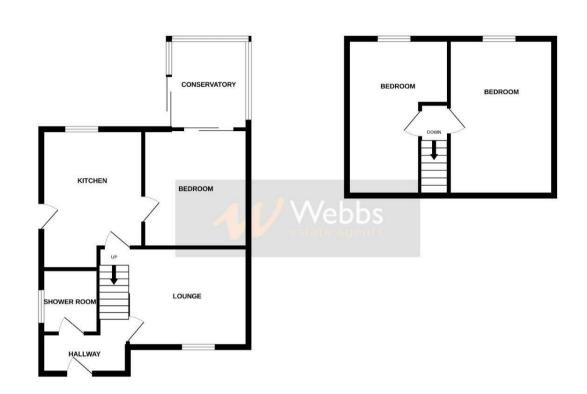

## **Rooms and Dimensions**

**ENTRANCE HALLWAY** 

**REFITTED WET ROOM** 6'4" x 5'8" (1.949 x 1.735)

**FRONT RECEPTION ROOM/BEDROOM** 11'9" x 10'4" (3.601 x 3.161)

**MODERN REFITTED BREAKFAST KITCHEN** 14'0" x 8'11" (4.269 x 2.723)

**REAR RECEPTION ROOM/BEDROOM** 11'10" x 10'6" (3.613 x 3.220)

- THREE BEDROOMS
- ENCLOSED REAR GARDEN
- MODERN REFITTED BREAKFAST KITCHEN
- CLOSE TO SHOPS AND AMENITIES
- GROUND FLOOR BEDROOM

**CONSERVATORY** 9'0" x 7'10" (2.747 x 2.409)

## LANDING

**BEDROOM 2** 15'7" x 10'4" (4.756 x 3.164)

**BEDROOM 3** 15'7" x 9'2" (4.757 x 2.814)

**ENCLOSED REAR GARDEN** 

**TWO ALLOCATED PARKING SPACES** 

Identification checks - C

1ST FLOOR

Whils every attempt has been made to essue the accuracy of the foogolari contained here, measurements of doos, wholes, somas and any other lients are appointing and no responsibly is taken for any error, omssion or mis-statement. This plan is for illustrative purposes only and should be used as such by any prospective purchases. The services, systems and applicates shown have no the instead and no guarantee as to their openality or efficiency can be given. Made with Meropic Có2025

GROUND FLOOR

153 Avon Road, Cannock, WS11 1LF Tel: 01543 468846 | Email: sales@webbsestateagents.co.uk | www.webbestateagents.co.uk