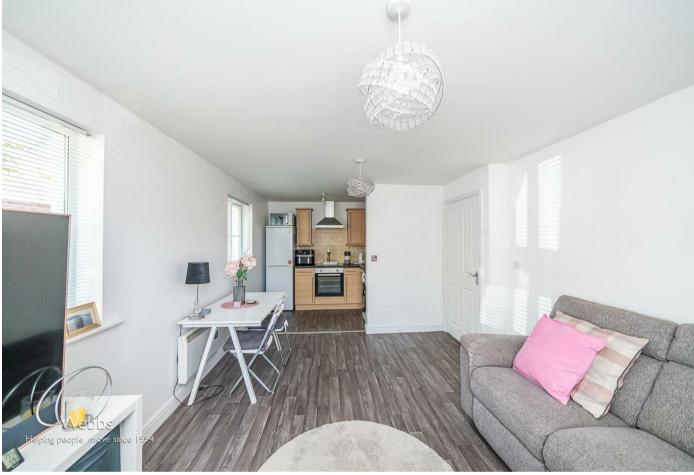

WEBBS ESTATE AGENTS are pleased to offer for sale a modern ground floor apartment boasting easy access to Hednesford Town Centre and Train Station, in brief consisting of secure intercom entry system, entrance hallway with storage cupboards, spacious open plan living space with lounge, dining room and breakfast kitchen. The bedroom has built in wardrobes, three piece bathroom, externally the property has block paved communal parking with one allocated to the apartment, viewing strongly advised to fully appreciate the size and location this property offers.

## **Rooms and Dimensions**

**ENTRANCE HALLWAY** 

**OPEN PLAN LOUNGE AREA** 13'1",95'1" x 11'1" (4,29 x 3.40)

OPEN PLAN KITCHEN AREA

8'5" x 6'2" (2.59 x 1.88)

**FAMILY BATHROOM** 

**ONE DOUBLE BEDROOM** 9'6" x 7'6" (2.90 x 2.31)