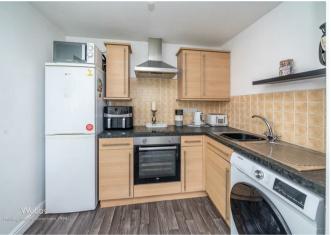

WEBBS ESTATE AGENTS are pleased to offer for sale a modern ground floor apartment boasting easy access to Hednesford Town Centre and Train Station, in brief consisting of secure intercom entry system, entrance hallway with storage cupboards, spacious open plan living space with lounge, dining room and breakfast kitchen. The bedroom has built in wardrobes, three piece bathroom, externally the property has block paved communal parking with one allocated to the apartment, viewing strongly advised to fully appreciate the size and location this property offers.

## **Rooms and Dimensions**

**ENTRANCE HALLWAY** 

**OPEN PLAN LOUNGE AREA** 13'1",95'1" x 11'1" (4,29 x 3.40)

OPEN PLAN KITCHEN AREA

8'5" x 6'2" (2.59 x 1.88)

**FAMILY BATHROOM** 

**ONE DOUBLE BEDROOM** 9'6" x 7'6" (2.90 x 2.31)