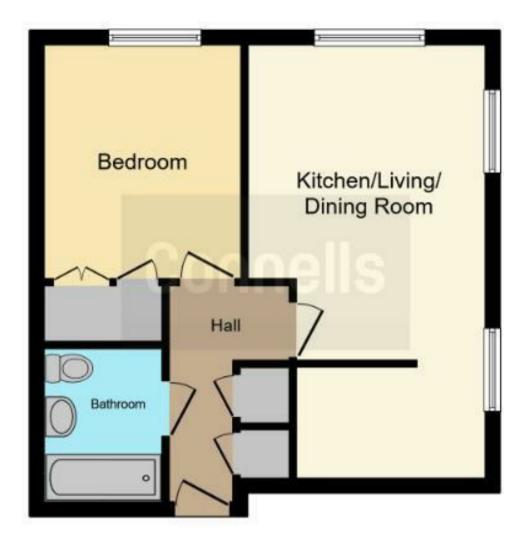

## **Rooms and Dimensions**

**ENTRANCE HALLWAY** 

**OPEN PLAN LOUNGE AREA** 13'1",95'1" x 11'1" (4,29 x 3.40)

OPEN PLAN KITCHEN AREA

8'5" x 6'2" (2.59 x 1.88)

**FAMILY BATHROOM** 

**ONE DOUBLE BEDROOM** 9'6" x 7'6" (2.90 x 2.31)