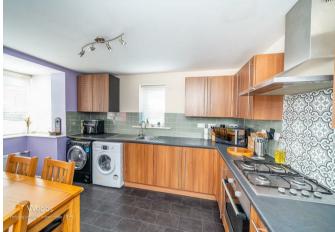

## **Rooms and Dimensions**

**ENTRANCE HALLWAY** 

**GUEST W.C** 

**KITCHEN/DINER** 14'2" x 8'7" (4.32 x 2.62)

**LOUNGE/DINER** 14'0" x 17'5" (4.29 x 5.33)

MASTER BEDROOM 12'7" x 10'9" (3.86 x 3.3)

FIRST FLOOR LANDING

**EN-SUITE** 

- BREAKFAST KITCHEN
- MASTER EN-SUITE
- GUEST W.C
- CARBARN
- CLOSE TO ALL LOCAL AMENITIES

**BEDROOM TWO** 10'2" x 10'4" (3.1 x 3.15)

BEDROOM THREE 8'5" x 6'5" (2.59 x 1.98) FAMILY BATHROOM EXTERNALLY PRIVATE REAR GARDEN PRIVATE DRIVE SINGLE CARBARN