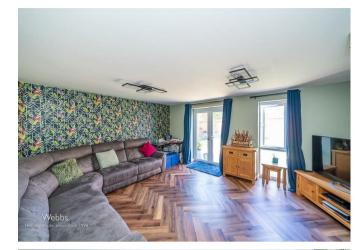

## **Rooms and Dimensions**

**ENTRANCE HALLWAY** 

**GUEST W.C** 

**KITCHEN/DINER** 14'2" x 8'7" (4.32 x 2.62)

**LOUNGE/DINER** 14'0" x 17'5" (4.29 x 5.33)

MASTER BEDROOM 12'7" x 10'9" (3.86 x 3.3)

FIRST FLOOR LANDING