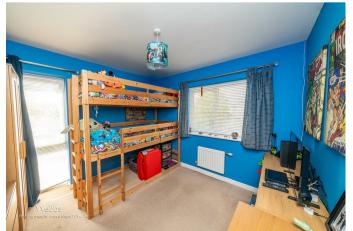

## **Rooms and Dimensions**

**ENTRANCE HALLWAY** 

**GUEST W.C** 

**KITCHEN/DINER** 14'2" x 8'7" (4.32 x 2.62)

**LOUNGE/DINER** 14'0" x 17'5" (4.29 x 5.33)

MASTER BEDROOM 12'7" x 10'9" (3.86 x 3.3)

FIRST FLOOR LANDING

**EN-SUITE** 

- BREAKFAST KITCHEN
- MASTER EN-SUITE
- GUEST W.C
- CARBARN
- CLOSE TO ALL LOCAL AMENITIES

**BEDROOM TWO** 10'2" x 10'4" (3.1 x 3.15)

BEDROOM THREE 8'5" x 6'5" (2.59 x 1.98) FAMILY BATHROOM EXTERNALLY PRIVATE REAR GARDEN PRIVATE DRIVE SINGLE CARBARN