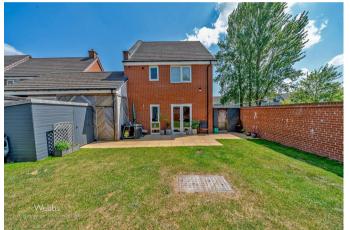

Location is perfect sitting on a quite cul-de-sca location. There is a private drive and carbarn. The garden is mainly walled and is not overlooked giving you the peace and tranquility we all crave after a long day at work.

**EN-SUITE** 

- BREAKFAST KITCHEN
- MASTER EN-SUITE
- GUEST W.C
- CARBARN
- CLOSE TO ALL LOCAL AMENITIES

**BEDROOM TWO** 10'2" x 10'4" (3.1 x 3.15)

BEDROOM THREE 8'5" x 6'5" (2.59 x 1.98) FAMILY BATHROOM EXTERNALLY PRIVATE REAR GARDEN PRIVATE DRIVE SINGLE CARBARN