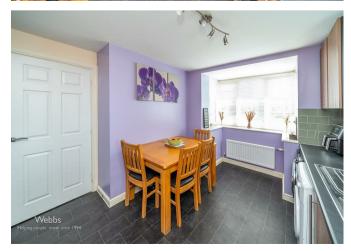

## **Rooms and Dimensions**

**ENTRANCE HALLWAY** 

**GUEST W.C** 

**KITCHEN/DINER** 14'2" x 8'7" (4.32 x 2.62)

**LOUNGE/DINER** 14'0" x 17'5" (4.29 x 5.33)

MASTER BEDROOM 12'7" x 10'9" (3.86 x 3.3)

FIRST FLOOR LANDING