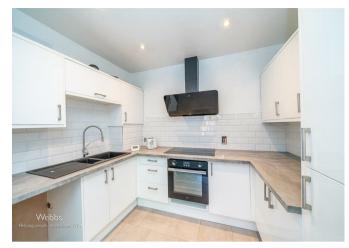

This attractive property features a generously sized double bedroom, a refitted contemporary kitchen with modern units and integrated appliances with an opening to the spacious lounge providing a modern living space, and a stylish, updated shower room.

#### HALLWAY

**SPACIOUS LOUNGE** 12'11" x 12'0" (3.94 x 3.66)

**MODERN REFITTED KITCHEN** 9'4" x 6'9" (2.87 x 2.06)

BEDROOM 11'8" x 8'9" (3.58 x 2.67)

- FIRST FLOOR FLAT
- EXCELLENT TRANSPORT LINKS
- REFITTED MODERN KITCHEN
- REFITTED BATHROOM