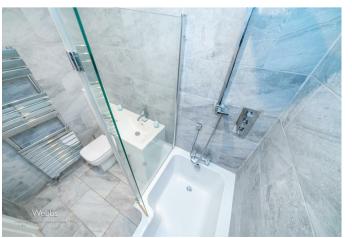

MODERN REFITTED BATHROOM 11'8" x 8'9"

This attractive property features a generously sized double bedroom, a refitted contemporary kitchen with modern units and integrated appliances with an opening to the spacious lounge providing a modern living space, and a stylish, updated shower room.