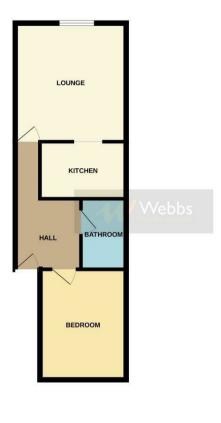

## **Rooms and Dimensions**

COMMUNAL ENTRANCE HALLWAY AND STAIRS TO FIRST FLOO

#### HALLWAY

**SPACIOUS LOUNGE** 12'11" x 12'0" (3.94 x 3.66)

**MODERN REFITTED KITCHEN** 9'4" x 6'9" (2.87 x 2.06)

BEDROOM 11'8" x 8'9" (3.58 x 2.67)

- FIRST FLOOR FLAT
- EXCELLENT TRANSPORT LINKS
- REFITTED MODERN KITCHEN
- REFITTED BATHROOM

MODERN REFITTED BATHROOM 11'8" x 8'9"

#### ALLOCATED PARKING AT THE REAR

Identification checks - C

Whilst every attempt has been made to ensure the accuracy of the floorplan contained here, measurements of down, windows, come and any other items are approximate and no responsibility taken for any entor, entotence on miss takement. They also the bit initiatable proposes only and double to used as can be any prospective purchase. The services, systems and appliances shown have not been teleda and no guarantee as to their operation of the operation or efficiency can be given.