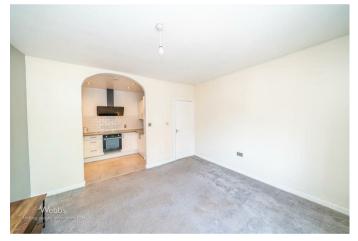

#### HALLWAY

**SPACIOUS LOUNGE** 12'11" x 12'0" (3.94 x 3.66)

**MODERN REFITTED KITCHEN** 9'4" x 6'9" (2.87 x 2.06)

BEDROOM 11'8" x 8'9" (3.58 x 2.67)

- FIRST FLOOR FLAT
- EXCELLENT TRANSPORT LINKS
- REFITTED MODERN KITCHEN
- REFITTED BATHROOM