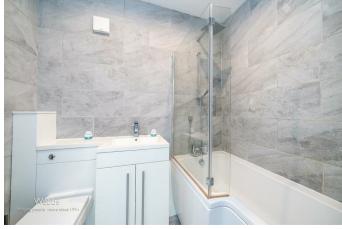

MODERN REFITTED BATHROOM 11'8" x 8'9"

This attractive property features a generously sized double bedroom, a refitted contemporary kitchen with modern units and integrated appliances with an opening to the spacious lounge providing a modern living space, and a stylish, updated shower room.