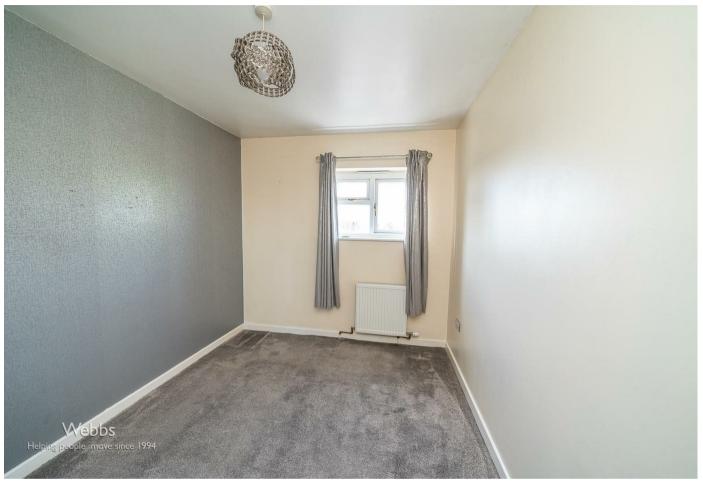

#### HALLWAY

**SPACIOUS LOUNGE** 12'11" x 12'0" (3.94 x 3.66)

**MODERN REFITTED KITCHEN** 9'4" x 6'9" (2.87 x 2.06)

BEDROOM 11'8" x 8'9" (3.58 x 2.67)

- FIRST FLOOR FLAT
- EXCELLENT TRANSPORT LINKS
- REFITTED MODERN KITCHEN
- REFITTED BATHROOM