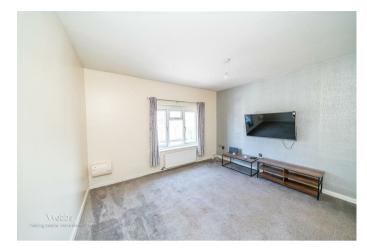

#### HALLWAY

**SPACIOUS LOUNGE** 12'11" x 12'0" (3.94 x 3.66)

**MODERN REFITTED KITCHEN** 9'4" x 6'9" (2.87 x 2.06)

BEDROOM 11'8" x 8'9" (3.58 x 2.67)

- FIRST FLOOR FLAT
- EXCELLENT TRANSPORT LINKS
- REFITTED MODERN KITCHEN
- REFITTED BATHROOM