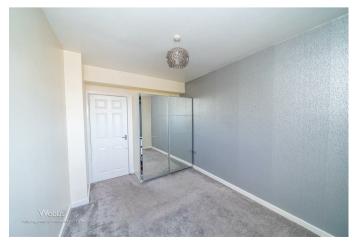

#### HALLWAY

**SPACIOUS LOUNGE** 12'11" x 12'0" (3.94 x 3.66)

**MODERN REFITTED KITCHEN** 9'4" x 6'9" (2.87 x 2.06)

BEDROOM 11'8" x 8'9" (3.58 x 2.67)

- FIRST FLOOR FLAT
- EXCELLENT TRANSPORT LINKS
- REFITTED MODERN KITCHEN
- REFITTED BATHROOM