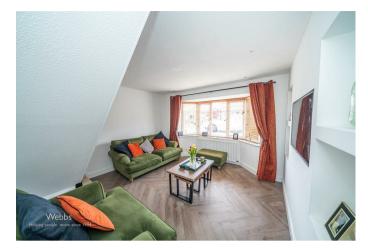

## **Rooms and Dimensions**

**ENTRANCE** 

**KITCHEN** 

11'1" x 8'8" (3.396 x 2.656)

**SPACIOUS LOUNGE DINER** 

13'11" x 13'3" ( 4.264 x 4.053 )

LANDING

**BEDROOM ONE** 