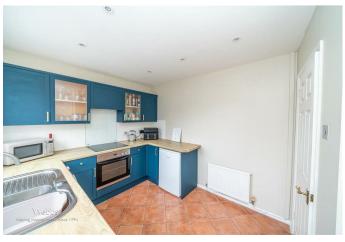

## **Rooms and Dimensions**

**ENTRANCE** 

**KITCHEN** 

11'1" x 8'8" (3.396 x 2.656)

**SPACIOUS LOUNGE DINER** 

13'11" x 13'3" ( 4.264 x 4.053 )

LANDING

**BEDROOM ONE** 