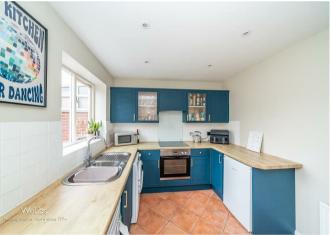

In brief consisting of an entrance, modern kitchen, large lounge diner with stairs rising to the first floor. To the first floor there are three good-sized bedrooms and a family bathroom, externally the property has an enclosed rear garden with patio and lawn areas, ample off-road parking is provided by a block paved driveway. This is an ideal first-time buyer home and EARLY VIEWING IS ADVISED TO AVOID DISAPPOINTMENT.

## **Rooms and Dimensions**

**ENTRANCE** 

**KITCHEN** 

11'1" x 8'8" (3.396 x 2.656)

**SPACIOUS LOUNGE DINER** 

13'11" x 13'3" ( 4.264 x 4.053 )

LANDING

**BEDROOM ONE** 