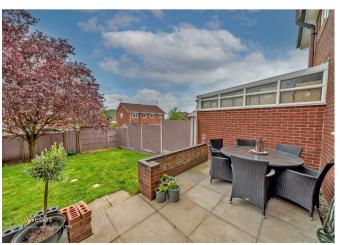

In brief consisting of an entrance, modern kitchen, large lounge diner with stairs rising to the first floor. To the first floor there are three good-sized bedrooms and a family bathroom, externally the property has an enclosed rear garden with patio and lawn areas, ample off-road parking is provided by a block paved driveway. This is an ideal first-time buyer home and EARLY VIEWING IS ADVISED TO AVOID DISAPPOINTMENT.

11'0" x 9'0" (3.369 x 2.764)

**BEDROOM TWO** 

15'7" x 6'3" (4.765 x 1.917)

**BEDROOM THREE** 

9'0" x 7'5" (2.750 x 2.283)

**BATHROOM** 

5'9" x 5'6" (1.772 x 1.687)

**REAR GARDEN** 