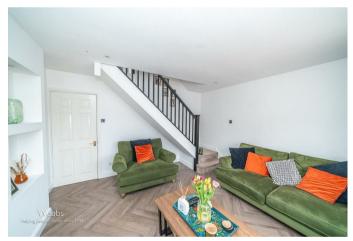

## **Rooms and Dimensions**

**ENTRANCE** 

**KITCHEN** 

11'1" x 8'8" (3.396 x 2.656)

**SPACIOUS LOUNGE DINER** 

13'11" x 13'3" ( 4.264 x 4.053 )

LANDING

**BEDROOM ONE** 