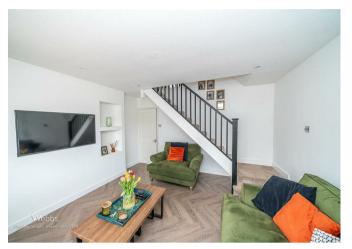

In brief consisting of an entrance, modern kitchen, large lounge diner with stairs rising to the first floor. To the first floor there are three good-sized bedrooms and a family bathroom, externally the property has an enclosed rear garden with patio and lawn areas, ample off-road parking is provided by a block paved driveway. This is an ideal first-time buyer home and EARLY VIEWING IS ADVISED TO AVOID DISAPPOINTMENT.

## **Rooms and Dimensions**

**ENTRANCE** 

**KITCHEN** 

11'1" x 8'8" (3.396 x 2.656)

**SPACIOUS LOUNGE DINER** 

13'11" x 13'3" ( 4.264 x 4.053 )

LANDING

**BEDROOM ONE** 