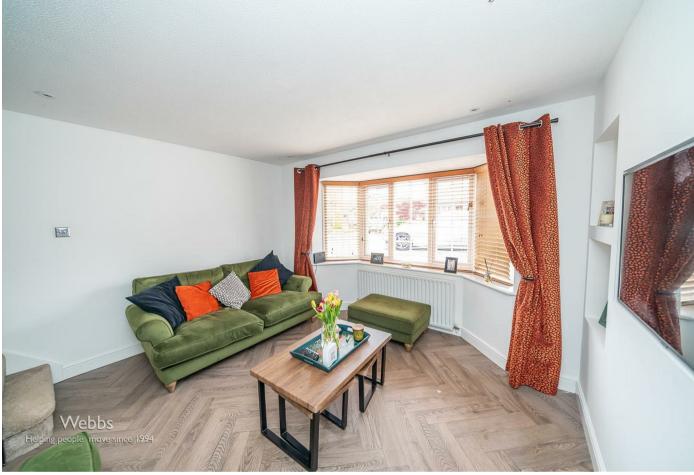

## **Rooms and Dimensions**

**ENTRANCE** 

**KITCHEN** 

11'1" x 8'8" (3.396 x 2.656)

**SPACIOUS LOUNGE DINER** 

13'11" x 13'3" ( 4.264 x 4.053 )

LANDING

**BEDROOM ONE** 