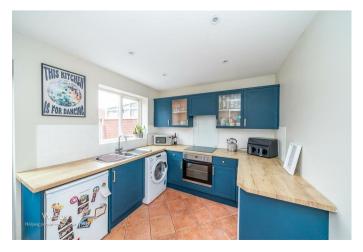

## **Rooms and Dimensions**

**ENTRANCE** 

**KITCHEN** 

11'1" x 8'8" (3.396 x 2.656)

**SPACIOUS LOUNGE DINER** 

13'11" x 13'3" ( 4.264 x 4.053 )

LANDING

**BEDROOM ONE** 