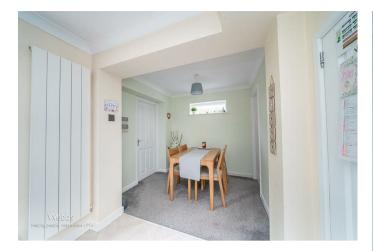

## **Rooms and Dimensions**

**ENTRANCE HALLWAY** 

**SPACIOUS LOUNGE** 

12'10" x 10'6" (3.932 x 3.216)

KITCHEN/DINER

21'7" x 7'6" (6.585 x 2.300)

BEDROOM THREE

13'0" x 6'6" (3.982 x 2.00)

**BEDROOM FOUR** 

11'8" x 8'1" (3.572 x 2.475)

FIRST FLOOR LANDING

**MASTER BEDROOM** 

11'7" x 14'8" (3.536 x 4.478)

**BEDROOM TWO** 

7'7" x 8'11" (2.321 x 2.730)

**FAMILY BATHROOM** 