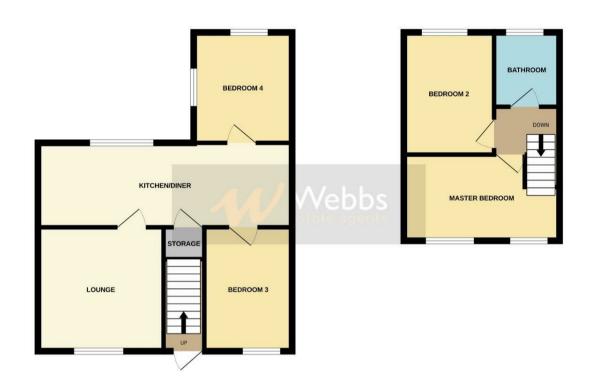

## **Rooms and Dimensions**

**ENTRANCE HALLWAY** 

**SPACIOUS LOUNGE** 

12'10" x 10'6" (3.932 x 3.216)

KITCHEN/DINER

21'7" x 7'6" (6.585 x 2.300)

BEDROOM THREE

13'0" x 6'6" (3.982 x 2.00)

**BEDROOM FOUR** 

11'8" x 8'1" (3.572 x 2.475)

FIRST FLOOR LANDING

**MASTER BEDROOM** 

11'7" x 14'8" (3.536 x 4.478)

**BEDROOM TWO** 

7'7" x 8'11" (2.321 x 2.730)

**FAMILY BATHROOM** 

**EXTERNALLY** 

OFF ROAD PARKING

PRIVATE REAR GARDEN

**Identification checks - C** 

GROUND FLOOR 1ST FLOOR

Whate every attempt has been made to ensure the accuracy of the floorplan contained here, measurements of doors, windows, rooms and any other terms are septoramise and no responsibility is taken for any error, prospective purchaser. The services, systems and applicances shown have not been tested and no guarantee as to their operating or efficiency can be given by the contraction of the con