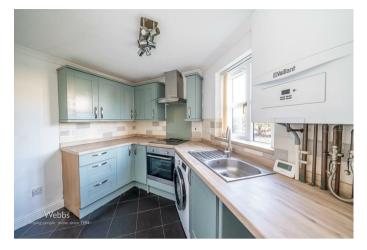

Inside, the flat features a modern-style kitchen, a good-sized living room, two bedrooms, and a bathroom. The interior is in nice condition throughout, making it an ideal choice for first-time buyers, investors, or those looking to downsize.

## **Rooms and Dimensions**

ENTRANCE HALLWAY

LOUNGE 13'6" x 11'10" (4.14 x 3.61)

**KITCHEN** 11'1" x 6'7" (3.38 x 2.03)

**BEDROOM ONE** 12'2" x 8'2" (3.73 x 2.51)

**BEDROOM TWO** 10'5" x 9'10" (3.20 x 3.02)

BATHROOM

- TWO BEDROOMS
- EXCELLENT TRANSPORT LINKS
- MODERN KITCHEN
- COMMUNAL GARDENS

**COMMUNAL CAR PARKING** 