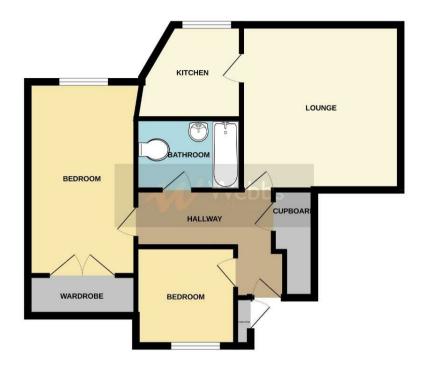

## **Rooms and Dimensions**

ENTRANCE HALLWAY

LOUNGE 13'6" x 11'10" (4.14 x 3.61)

**KITCHEN** 11'1" x 6'7" (3.38 x 2.03)

**BEDROOM ONE** 12'2" x 8'2" (3.73 x 2.51)

**BEDROOM TWO** 10'5" x 9'10" (3.20 x 3.02)

## Identification checks - C

GROUND FLOOR 568 sq.ft. (52.7 sq.m.) approx.

TOTAL FLOOR AREA: 568 sq.ft. (52.7 sq.m.) approx: the corp atment has been made to sensure the accuracy of the floorade's constained free, resourcement forces, water the corp atment of the sensure sense of the sense of the sense mission or emissioner. This parts is the intrastree purposes of you of build be used as such by any appendix parts and applications shown have only been itseld and no guarant as to their (compariso) or deflowing you be plane.