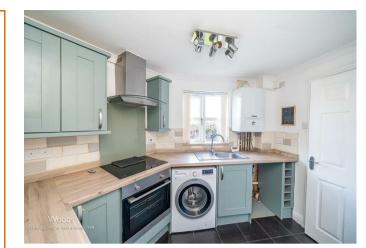

Inside, the flat features a modern-style kitchen, a good-sized living room, two bedrooms, and a bathroom. The interior is in nice condition throughout, making it an ideal choice for first-time buyers, investors, or those looking to downsize.

## **Rooms and Dimensions**

ENTRANCE HALLWAY

LOUNGE 13'6" x 11'10" (4.14 x 3.61)

**KITCHEN** 11'1" x 6'7" (3.38 x 2.03)

**BEDROOM ONE** 12'2" x 8'2" (3.73 x 2.51)

**BEDROOM TWO** 10'5" x 9'10" (3.20 x 3.02)