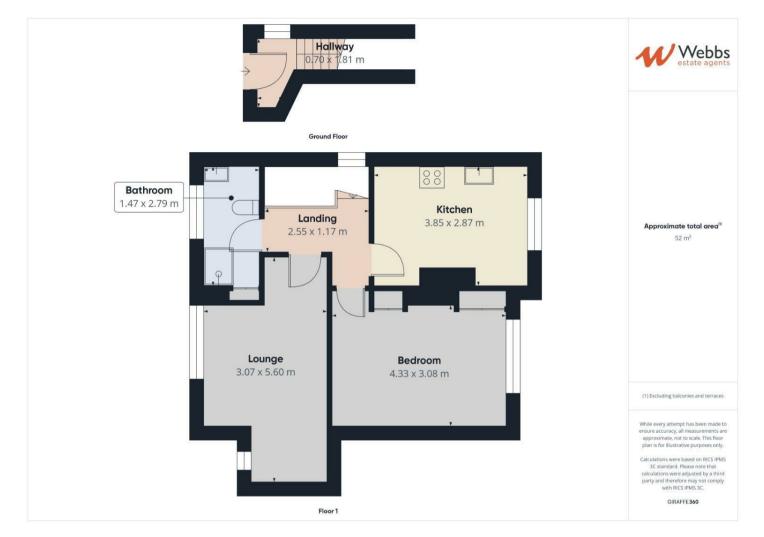

## **Rooms and Dimensions**

**PROPERTY DETAILS:** 

Entrance Hallway 2'3" x 5'11" (0.70 x 1.81)

**Kitchen** 12'7" x 9'4" (3.85 x 2.87)

**Lounge** 10'0" x 18'4" (3.07 x 5.60)

Landing 8'4" x 3'10" (2.55 x 1.17) Bedroom 14'2" x 10'1" (4.33 x 3.08)

Bathroom 4'9" x 9'1" (1.47 x 2.79)

**Please Note** 

Webbs Estate Agents - endeavour to maintain accurate depictions of properties in Virtual Tours, Floor Plans and descriptions, however, these are intended only as a guide and purchasers must satisfy themselves by personal inspection.