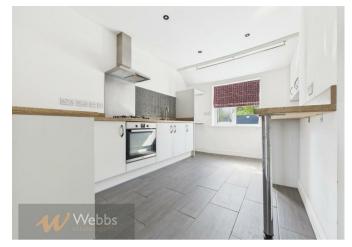

## **Rooms and Dimensions**

**PROPERTY DETAILS:** 

Entrance Hallway 2'3" x 5'11" (0.70 x 1.81)

**Kitchen** 12'7" x 9'4" (3.85 x 2.87)

**Lounge** 10'0" x 18'4" (3.07 x 5.60)

Landing 8'4" x 3'10" (2.55 x 1.17) Bedroom 14'2" x 10'1" (4.33 x 3.08)