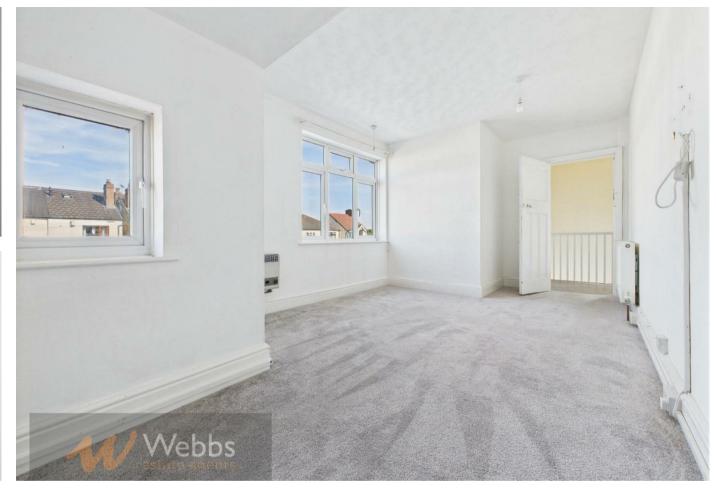

## **Rooms and Dimensions**

**PROPERTY DETAILS:** 

Entrance Hallway 2'3" x 5'11" (0.70 x 1.81)

**Kitchen** 12'7" x 9'4" (3.85 x 2.87)

**Lounge** 10'0" x 18'4" (3.07 x 5.60)

Landing 8'4" x 3'10" (2.55 x 1.17) Bedroom 14'2" x 10'1" (4.33 x 3.08)