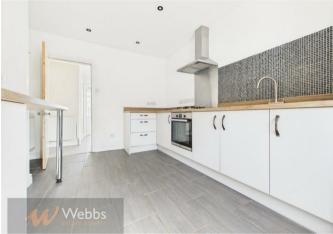

## **Rooms and Dimensions**

**PROPERTY DETAILS:** 

Entrance Hallway 2'3" x 5'11" (0.70 x 1.81)

**Kitchen** 12'7" x 9'4" (3.85 x 2.87)

**Lounge** 10'0" x 18'4" (3.07 x 5.60)

Landing 8'4" x 3'10" (2.55 x 1.17) Bedroom 14'2" x 10'1" (4.33 x 3.08)