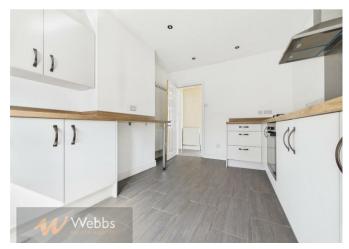

## **Rooms and Dimensions**

**PROPERTY DETAILS:** 

Entrance Hallway 2'3" x 5'11" (0.70 x 1.81)

**Kitchen** 12'7" x 9'4" (3.85 x 2.87)

**Lounge** 10'0" x 18'4" (3.07 x 5.60)

Landing 8'4" x 3'10" (2.55 x 1.17) Bedroom 14'2" x 10'1" (4.33 x 3.08)