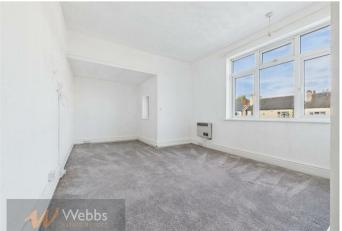

## **Rooms and Dimensions**

**PROPERTY DETAILS:** 

Entrance Hallway 2'3" x 5'11" (0.70 x 1.81)

**Kitchen** 12'7" x 9'4" (3.85 x 2.87)

**Lounge** 10'0" x 18'4" (3.07 x 5.60)

Landing 8'4" x 3'10" (2.55 x 1.17) Bedroom 14'2" x 10'1" (4.33 x 3.08)