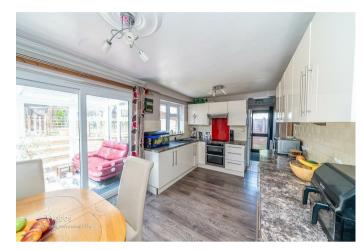

WEBBS ESTATE AGENTS are delighted to welcome to market a lovely detached family home. The home provides a wealth of space and potential. The property briefly comprises of a spacious lounge, kitchen/diner, utility room, guest w.c, conservatory, fourth bedroom/games room/office. On the first floor landing there is three good sized bedrooms and a family bathroom.

## **Rooms and Dimensions**

ENTRANCE HALLWAY

LOUNGE 13'9" x 12'1" (4.20 x 3.70)

**KITCHEN/DINER** 15'2" x 9'5" (4.634 x 2.873)

UTILITY ROOM 7'4" x 9'0" (2.256 x 2.744)

**BEDROOM FOUR/SITTING ROOM** 16'2" x 7'4" (4.935 x 2.238)