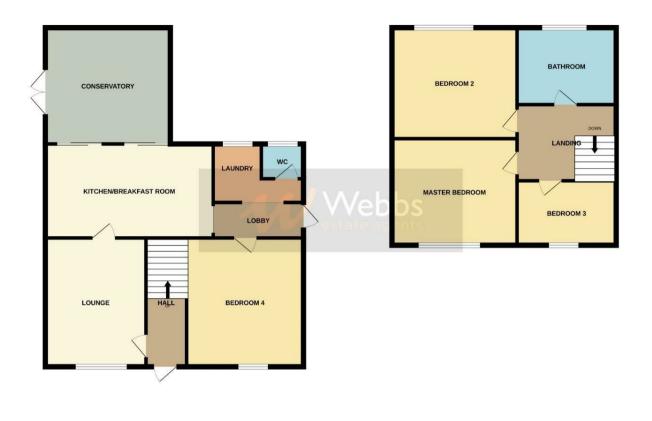

## **Rooms and Dimensions**

ENTRANCE HALLWAY

LOUNGE 13'9" x 12'1" (4.20 x 3.70)

**KITCHEN/DINER** 15'2" x 9'5" (4.634 x 2.873)

UTILITY ROOM 7'4" x 9'0" (2.256 x 2.744)

**BEDROOM FOUR/SITTING ROOM** 16'2" x 7'4" (4.935 x 2.238)

**CONSERVATORY** 9'4" x 7'7" (2.867 x 2.322)

FIRST FLOOR LANDING

- THREE BEDROOM
- UTILITY ROOM
- CONSERVATORY
- FAMILY BATHROOM
- HIGHLY DESIRABLE LOCATION

**MASTER BEDROOM** 10'2" x 8'2" (3.10 x 2.50)

**BWEDROOM TWO** 9'6" x 9'1" (2.90 x 2.790 )

**BEDROOM THREE** 7'2" x 6'2" (2.20 x 1.90)

FAMILY BATHROOM

EXTERNALLY

**PRIVATE GARDEN** 

PRIVATE DRIVE

Identification checks - C

GROUND FLOOR

1ST FLOOR

While every attempt has been made to ensure the accuracy of the finorplan contained here, measurements of doors, knotows, nooms and any other items are approximate and no responsibility is taken for any entor, prospective purchaser. The services, systems and applacences shown have not been tested and no guarantee as to their operability or efficiency can be given. Mode with Mercipe V6025