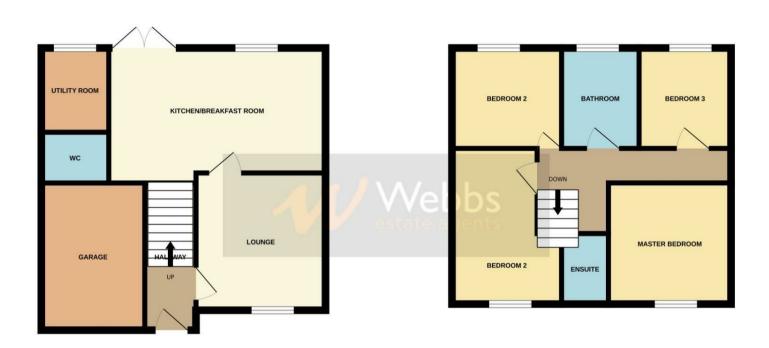

## **Rooms and Dimensions**

**ENTRANCE HALLWAY** 

7'11" x 3'10" (2.414 x 1.175)

LOUNGE

14'11" x 11'5" (4.571 x 3.503)

KITCHEN/FAMILY ROOM

19'4" x 8'8" (5.912 x 2.661)

**UTILITY ROOM** 

4'8" x 5'3" (1.43 x 1.625)

**GUEST W/C** 

**MASTER BEDROOM** 

11'5" x 11'5" (3.494 x 3.483)

**BEDROOM TWO** 

10'11" x 10'1" (3.346 x 3.089)

BEDROOM THREE

9'10" x 10'4" (2.999 x 3.172)

**BEDROOM FOUR** 

10'6" x 8'1" (3.202 x 2.486)

**FAMILY BATHROOM** 

**EXTERNALLY** 

PRIVATE DOUBLE DRIVE

**FULLY ENCLOSED REAR GARDEN** 

Identification checks - C

GROUND FLOOR 1ST FLOOR

Whilst every attempt has been made to ensure the accuracy of the floorplan contained here, measurements of doors, windows, comes and any other items are approximate and no responsibility is taken for any error, omission or mis-statement. This plan is for illustrative purposes only and should be used as such by any prospective purchaser. The services, systems and appliances shown have not been tested and no guarantee as to their operability or efficiency can be given.