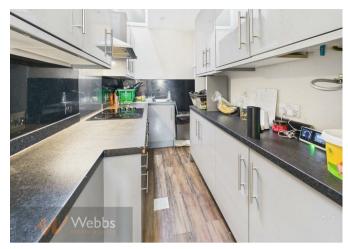

The flat is set across two floors within a charming Grade II listed building, retaining many original features that provide character and unique appeal. Upon entering through a communal entrance, you'll find a bright and welcoming lounge, which flows seamlessly into the kitchen. A staircase leads you to the second floor, where you'll discover three generously-sized double bedrooms and a modern shower room.

## **Rooms and Dimensions**

COMMUNAL ENTRANCE AND HALLWAY

**ENTRANCE HALLWAY** 

**LOUNGE DINER** 

14'4" x11'4" (4.38 x3.46)

**KITCHEN** 

11'7" x 6'10" (3.55 x 2.10)

**LANDING** 