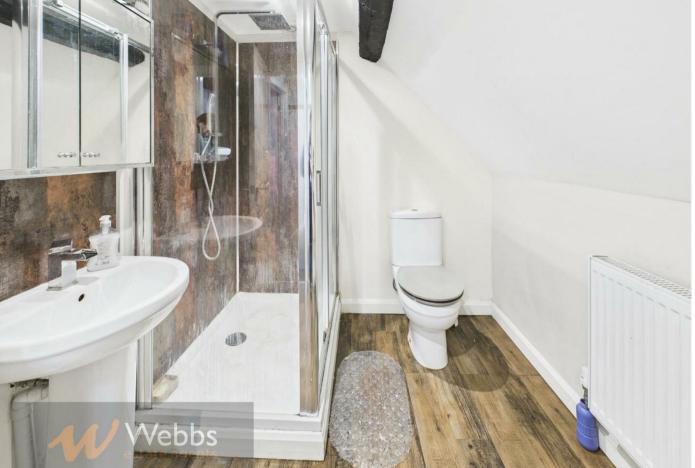

**BEDROOM ONE** 

14'3" x 10'2" (4.35 x 3.10)

**BEDROOM TWO** 

11'6" x 9'6" (3.51 x 2.92)

**BEDROOM THREE** 

10'11" x 7'6" (3.33 x 2.31)

**SHOWER ROOM** 

7'8" x 6'5" (2.36 x 1.96)