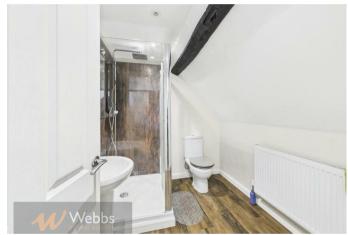

**BEDROOM ONE** 

14'3" x 10'2" (4.35 x 3.10)

**BEDROOM TWO** 

11'6" x 9'6" (3.51 x 2.92)

**BEDROOM THREE** 

10'11" x 7'6" (3.33 x 2.31)

**SHOWER ROOM** 

7'8" x 6'5" (2.36 x 1.96)