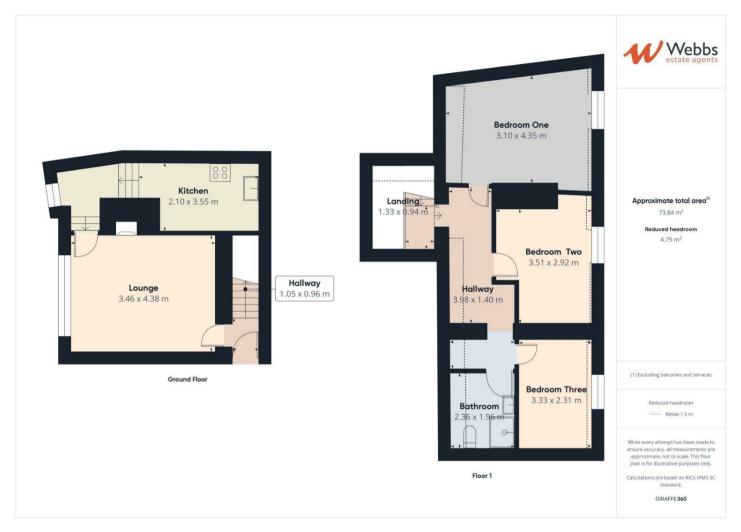

## **Rooms and Dimensions**

COMMUNAL ENTRANCE AND HALLWAY

**ENTRANCE HALLWAY** 

**LOUNGE DINER** 

14'4" x11'4" (4.38 x3.46)

**KITCHEN** 

11'7" x 6'10" (3.55 x 2.10)

**LANDING** 

**BEDROOM ONE** 

14'3" x 10'2" (4.35 x 3.10)

**BEDROOM TWO** 

11'6" x 9'6" (3.51 x 2.92)

**BEDROOM THREE** 

10'11" x 7'6" (3.33 x 2.31)

**SHOWER ROOM** 

7'8" x 6'5" (2.36 x 1.96)