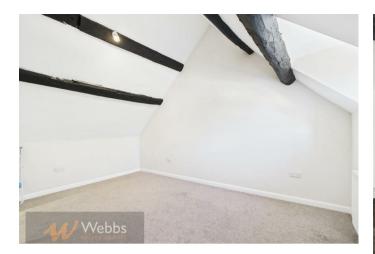

**BEDROOM ONE** 

14'3" x 10'2" (4.35 x 3.10)

**BEDROOM TWO** 

11'6" x 9'6" (3.51 x 2.92)

**BEDROOM THREE** 

10'11" x 7'6" (3.33 x 2.31)

**SHOWER ROOM** 

7'8" x 6'5" (2.36 x 1.96)