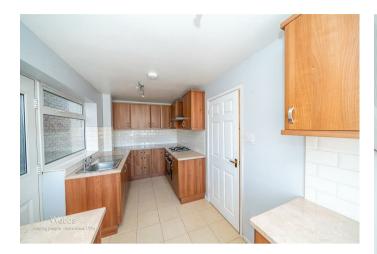

## **Rooms and Dimensions**

**ENTRANCE HALLWAY** 

KITCHEN

14'4" x 6'5" (4.39m x 1.98m)

**DINING ROOM** 

18'0" x 10'7" (5.49m x 3.23m)

**LOUNGE** 

17'8" x 11'3" (5.39m x 3.45m)