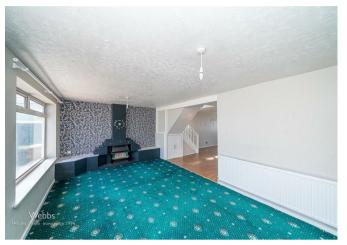

## **Rooms and Dimensions**

**ENTRANCE HALLWAY** 

KITCHEN

14'4" x 6'5" (4.39m x 1.98m)

**DINING ROOM** 

18'0" x 10'7" (5.49m x 3.23m)

**LOUNGE** 

17'8" x 11'3" (5.39m x 3.45m)