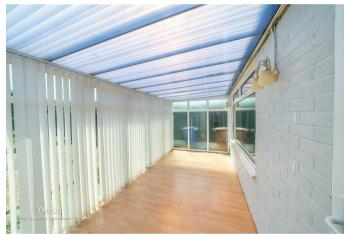

CONSERVATORY

17'4" x 7'6" (5.30m x 2.30m)

FIRST FLOOR LANDING

MASTER BEDROOM

11'8" x 10'7" (3.58m x 3.23m)

**BEDROOM TWO** 

11'1" x 10'10" (3.38m x 3.31m)

BEDROOM THREE