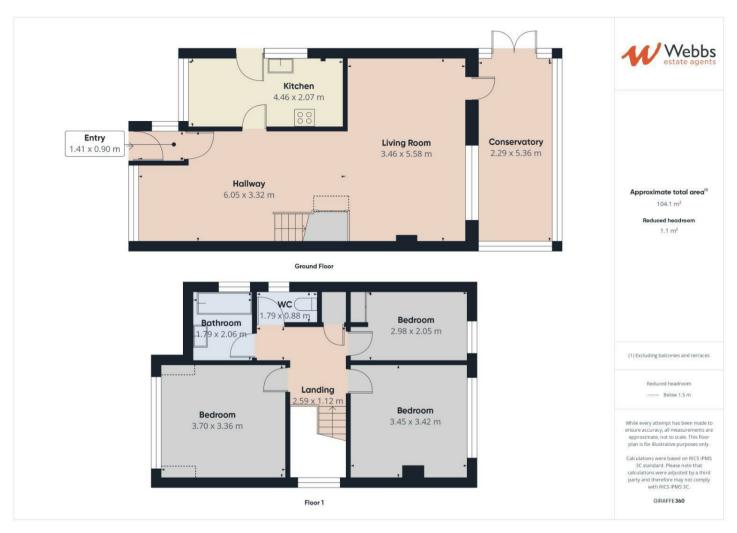

## **Rooms and Dimensions**

**ENTRANCE HALLWAY** 

KITCHEN

14'4" x 6'5" (4.39m x 1.98m)

**DINING ROOM** 

18'0" x 10'7" (5.49m x 3.23m)

**LOUNGE** 

17'8" x 11'3" (5.39m x 3.45m)

CONSERVATORY

17'4" x 7'6" (5.30m x 2.30m)

FIRST FLOOR LANDING

MASTER BEDROOM

11'8" x 10'7" (3.58m x 3.23m)

**BEDROOM TWO** 

11'1" x 10'10" (3.38m x 3.31m)

BEDROOM THREE

10'11" x 6'5" (3.33m x 1.96m)

**FAMILY BATHROOM** 

6'5" x 5'7" (1.98m x 1.72m)

**GUEST W.C** 

GOOD SIZED PRIVATE REAR GARDEN

PRIVATE DRIVE

Identification checks - C

Webbs Estate Agents - endeavour to maintain accurate depictions of properties in Virtual Tours, Floor Plans and descriptions, however, these are intended only as a guide and purchasers must satisfy themselves by personal inspection.