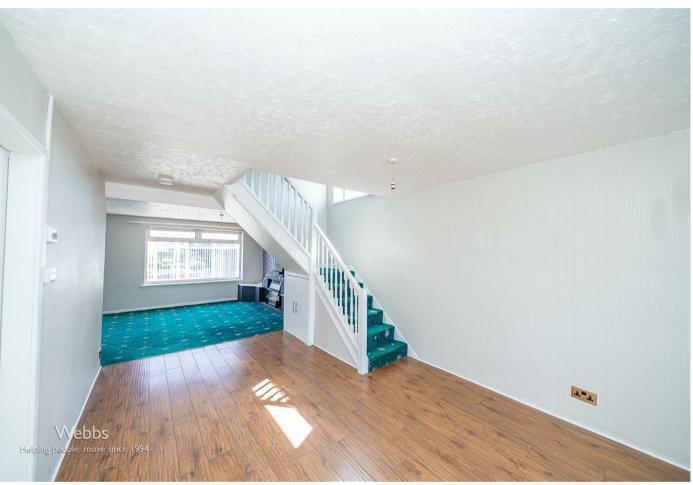

## **Rooms and Dimensions**

**ENTRANCE HALLWAY** 

KITCHEN

14'4" x 6'5" (4.39m x 1.98m)

**DINING ROOM** 

18'0" x 10'7" (5.49m x 3.23m)

**LOUNGE** 

17'8" x 11'3" (5.39m x 3.45m)