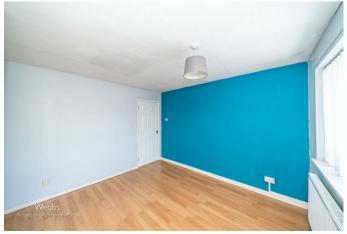

## **Rooms and Dimensions**

**ENTRANCE HALLWAY** 

KITCHEN

14'4" x 6'5" (4.39m x 1.98m)

**DINING ROOM** 

18'0" x 10'7" (5.49m x 3.23m)

**LOUNGE** 

17'8" x 11'3" (5.39m x 3.45m)