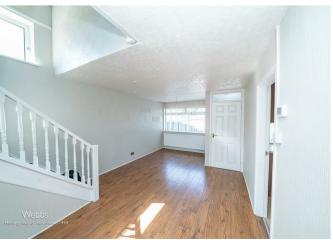

## **Rooms and Dimensions**

**ENTRANCE HALLWAY** 

KITCHEN

14'4" x 6'5" (4.39m x 1.98m)

**DINING ROOM** 

18'0" x 10'7" (5.49m x 3.23m)

**LOUNGE** 

17'8" x 11'3" (5.39m x 3.45m)