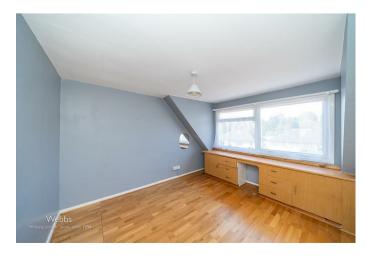

CONSERVATORY

17'4" x 7'6" (5.30m x 2.30m)

FIRST FLOOR LANDING

MASTER BEDROOM

11'8" x 10'7" (3.58m x 3.23m)

**BEDROOM TWO** 

11'1" x 10'10" (3.38m x 3.31m)

BEDROOM THREE