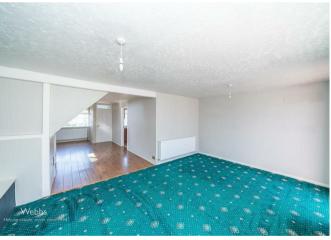

CONSERVATORY

17'4" x 7'6" (5.30m x 2.30m)

FIRST FLOOR LANDING

MASTER BEDROOM

11'8" x 10'7" (3.58m x 3.23m)

**BEDROOM TWO** 

11'1" x 10'10" (3.38m x 3.31m)

BEDROOM THREE