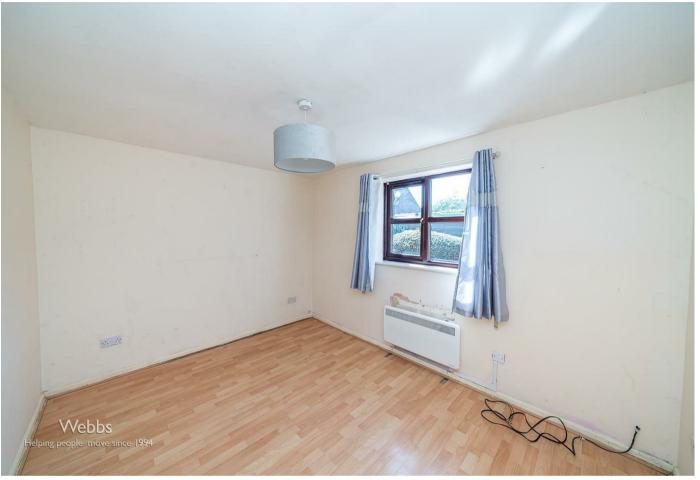

## **Rooms and Dimensions**

ENTRANCE HALLWAY WITH STORAGE CUPBOARD

**SPACIOUS LOUNGE** 

12'6" x 11'11" (3.831 x 3.651)

**KITCHEN** 

9'3" x 5'11" (2.827 x 1.816)

**DOUBLE BEDROOM** 

11'9" x 9'2" (3.600 x 2.805)