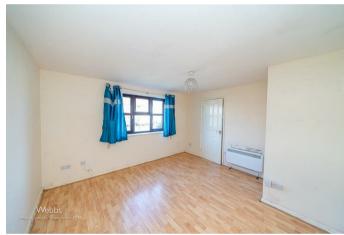

## **Rooms and Dimensions**

ENTRANCE HALLWAY WITH STORAGE CUPBOARD

**SPACIOUS LOUNGE** 

12'6" x 11'11" (3.831 x 3.651)

**KITCHEN** 

9'3" x 5'11" (2.827 x 1.816)

**DOUBLE BEDROOM** 

11'9" x 9'2" (3.600 x 2.805)