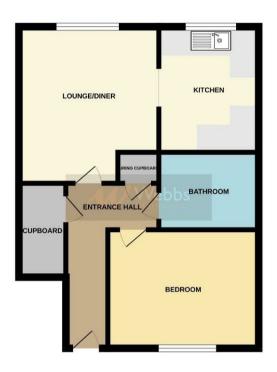

## **Rooms and Dimensions**

ENTRANCE HALLWAY WITH STORAGE CUPBOARD

**SPACIOUS LOUNGE** 

12'6" x 11'11" (3.831 x 3.651)

**KITCHEN** 

9'3" x 5'11" (2.827 x 1.816)

**DOUBLE BEDROOM** 

11'9" x 9'2" (3.600 x 2.805)

**BATHROOM** 

6'7" x 5'7" (2.009 x 1.703)

**COMUNAL PARKING** 

**AUCTION COMMENTS** 

Identification checks - C

Agents Note C

Whilst every attempt his been made to ensure the accuracy of the Sooplan contained here, measurement of doors, and been, some and any other liters are approximate and no responsibility to laters in our agreement conscious or insert attement. The plan is for illustrative purposes only and about to extend as such by any prospective purchaser. This service, by plans also appropriate purchaser. This service, by plans also appropriate purchaser. This service, by plans also appropriate purchaser. The service is provided to the provided provided t