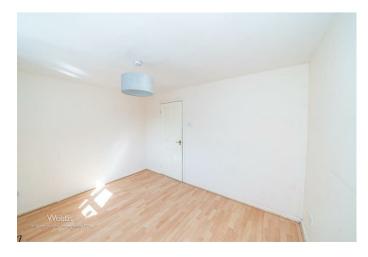

## **Rooms and Dimensions**

ENTRANCE HALLWAY WITH STORAGE CUPBOARD

**SPACIOUS LOUNGE** 

12'6" x 11'11" (3.831 x 3.651)

**KITCHEN** 

9'3" x 5'11" (2.827 x 1.816)

**DOUBLE BEDROOM** 

11'9" x 9'2" (3.600 x 2.805)