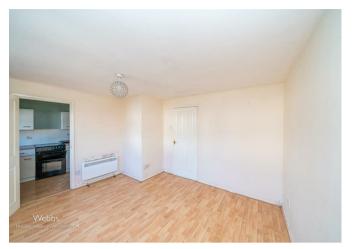

## **Rooms and Dimensions**

ENTRANCE HALLWAY WITH STORAGE CUPBOARD

**SPACIOUS LOUNGE** 

12'6" x 11'11" (3.831 x 3.651)

**KITCHEN** 

9'3" x 5'11" (2.827 x 1.816)

**DOUBLE BEDROOM** 

11'9" x 9'2" (3.600 x 2.805)