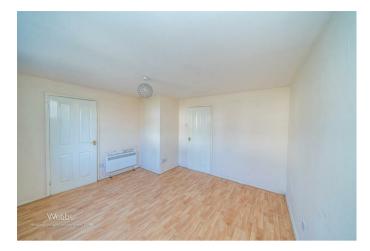

## **Rooms and Dimensions**

ENTRANCE HALLWAY WITH STORAGE CUPBOARD

**SPACIOUS LOUNGE** 

12'6" x 11'11" (3.831 x 3.651)

**KITCHEN** 

9'3" x 5'11" (2.827 x 1.816)

**DOUBLE BEDROOM** 

11'9" x 9'2" (3.600 x 2.805)