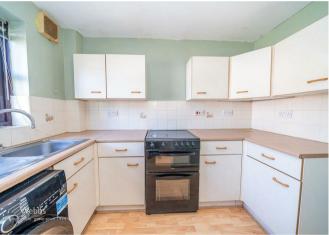

## **Rooms and Dimensions**

ENTRANCE HALLWAY WITH STORAGE CUPBOARD

**SPACIOUS LOUNGE** 

12'6" x 11'11" (3.831 x 3.651)

**KITCHEN** 

9'3" x 5'11" (2.827 x 1.816)

**DOUBLE BEDROOM** 

11'9" x 9'2" (3.600 x 2.805)