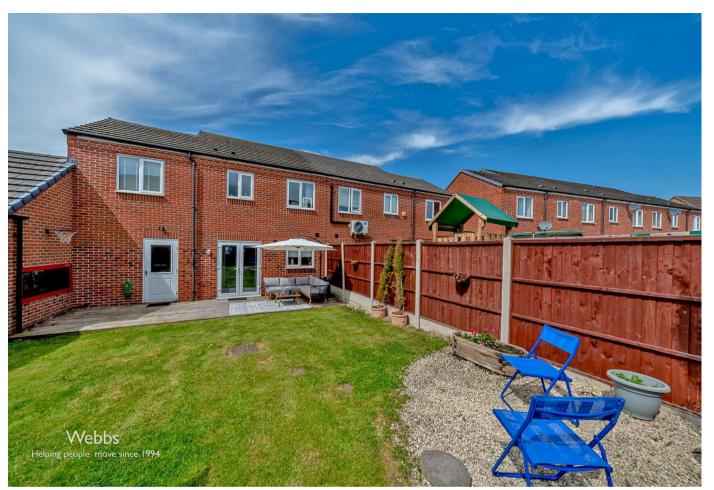

In brief consisting of entrance hallway, guest WC, a spacious lounge with door to the modern kitchen diner with double doors opening out onto the decked patio seating area and enclosed rear garden.

To the first floor there are three generous double bedrooms, family bathroom and an en-suite shower room to the master bedroom, ample off-road parking is provided by single garage and driveway.

FAMILY BATHROOM

GARAGE

ENCLOSED REAR GARDEN

DRIVEWAY AND FRONTAGE

Identification checks - C

Webbs Estate Agents - endeavour to maintain accurate depictions of properties in Virtual Tours, Floor Plans and descriptions, however, these are intended only as a guide and purchasers must satisfy themselves by personal inspection.