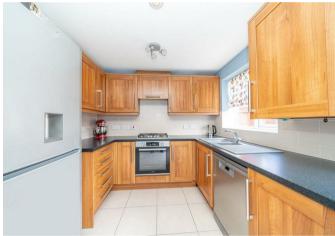

In brief consisting of entrance hallway, guest WC, a spacious lounge with door to the modern kitchen diner with double doors opening out onto the decked patio seating area and enclosed rear garden.

To the first floor there are three generous double bedrooms, family bathroom and an en-suite shower room to the master bedroom, ample off-road parking is provided by single garage and driveway.

## **Rooms and Dimensions**

**ENTRANCE HALLWAY** 

**GUEST WC** 

**SPACIOUS LOUNGE** 16'5" x 11'9" (5.01 x 3.59)

**KITCHEN DINER** 14'7" x 9'6" (4.45 x 2.92)

LANDING

BEDROOM ONE 11'9" x 11'2" (3.60 x 3.42)

**EN-SUITE SHOWER ROOM** 