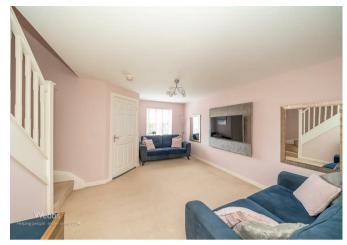

In brief consisting of entrance hallway, guest WC, a spacious lounge with door to the modern kitchen diner with double doors opening out onto the decked patio seating area and enclosed rear garden.

To the first floor there are three generous double bedrooms, family bathroom and an en-suite shower room to the master bedroom, ample off-road parking is provided by single garage and driveway.

## **Rooms and Dimensions**

**ENTRANCE HALLWAY** 

**GUEST WC** 

**SPACIOUS LOUNGE** 16'5" x 11'9" (5.01 x 3.59)

**KITCHEN DINER** 14'7" x 9'6" (4.45 x 2.92)

LANDING

BEDROOM ONE 11'9" x 11'2" (3.60 x 3.42)

**EN-SUITE SHOWER ROOM** 