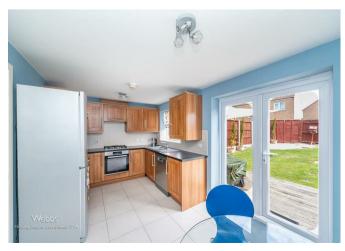

In brief consisting of entrance hallway, guest WC, a spacious lounge with door to the modern kitchen diner with double doors opening out onto the decked patio seating area and enclosed rear garden.

To the first floor there are three generous double bedrooms, family bathroom and an en-suite shower room to the master bedroom, ample off-road parking is provided by single garage and driveway.

## **Rooms and Dimensions**

**ENTRANCE HALLWAY** 

**GUEST WC** 

**SPACIOUS LOUNGE** 16'5" x 11'9" (5.01 x 3.59)

**KITCHEN DINER** 14'7" x 9'6" (4.45 x 2.92)

LANDING

BEDROOM ONE 11'9" x 11'2" (3.60 x 3.42)

**EN-SUITE SHOWER ROOM** 