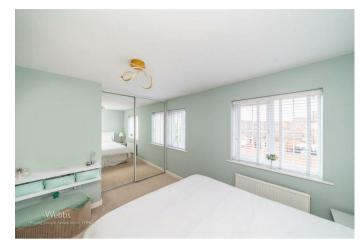

## **Rooms and Dimensions**

**ENTRANCE HALLWAY** 

**GUEST WC** 

**SPACIOUS LOUNGE** 16'5" x 11'9" (5.01 x 3.59)

**KITCHEN DINER** 14'7" x 9'6" (4.45 x 2.92)

LANDING

BEDROOM ONE 11'9" x 11'2" (3.60 x 3.42)

**EN-SUITE SHOWER ROOM** 