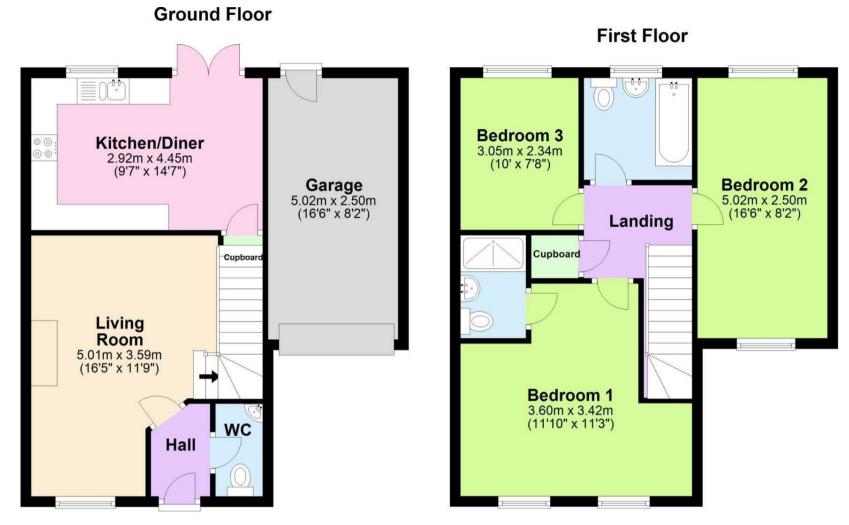

## **Rooms and Dimensions**

**ENTRANCE HALLWAY** 

**GUEST WC** 

**SPACIOUS LOUNGE** 16'5" x 11'9" (5.01 x 3.59)

**KITCHEN DINER** 14'7" x 9'6" (4.45 x 2.92)

LANDING

BEDROOM ONE 11'9" x 11'2" (3.60 x 3.42)

**EN-SUITE SHOWER ROOM** 

- THREE GENEROUS BEDROOMS
- GOOD SIZED ENCLOSED REAR GARDEN
- SPACIOUS KITCHEN DINER
- EXCELLENT TRANSPORT LINKS
- VIEIWNG ADVISEDD

**BEDROOM TWO** 17'0" x 8'2" (5.20 x 2.50)

**BEDROOM THREE** 10'0" x 7'8" (3.05 x 2.34)

FAMILY BATHROOM

GARAGE

ENCLOSED REAR GARDEN

DRIVEWAY AND FRONTAGE

Identification checks - C

Webbs Estate Agents - endeavour to maintain accurate depictions of properties in Virtual Tours, Floor Plans and descriptions, however, these are intended only as a guide and purchasers must satisfy themselves by personal inspection.