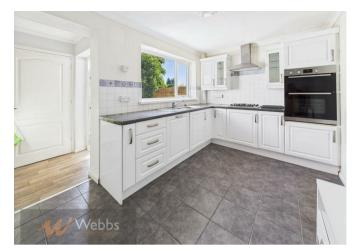

On the ground floor, the property offers a large entrance hallway, open plan living and dining area, kitchen, utility area, downstairs shower room and access to the tidy rear garden area. On the first floor, the property further benefits from three large bedrooms, two of which being large doubles with storage and the family bathroom. Recently had new carpets and decorated.

## **Rooms and Dimensions**

**PROPERTY DETAILS:** 

**Entrance Hallway** 

Lounge 19'10" x 11'8" (6.06 x 3.58)

**Kitchen** 13'10" x 8'5" (4.22 x 2.57)

Utility Room 11'6" x 9'8" (max) (3.53 x 2.95 (max))

**Shower Room** 