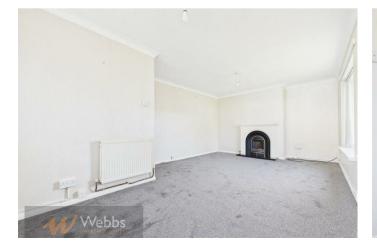

On the ground floor, the property offers a large entrance hallway, open plan living and dining area, kitchen, utility area, downstairs shower room and access to the tidy rear garden area. On the first floor, the property further benefits from three large bedrooms, two of which being large doubles with storage and the family bathroom. Recently had new carpets and decorated.

## **Rooms and Dimensions**

**PROPERTY DETAILS:** 

**Entrance Hallway** 

Lounge 19'10" x 11'8" (6.06 x 3.58)

**Kitchen** 13'10" x 8'5" (4.22 x 2.57)

Utility Room 11'6" x 9'8" (max) (3.53 x 2.95 (max))

**Shower Room** 