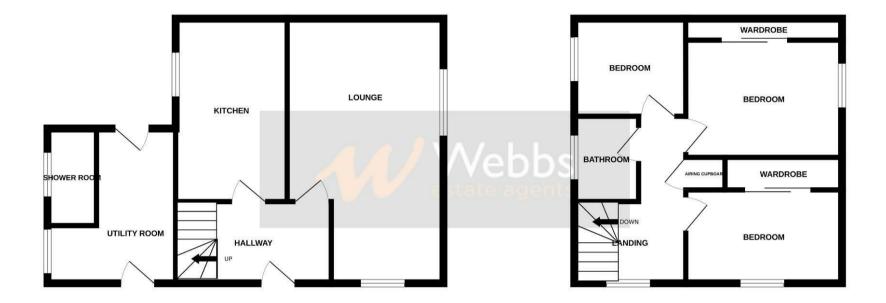

On the ground floor, the property offers a large entrance hallway, open plan living and dining area, kitchen, utility area, downstairs shower room and access to the tidy rear garden area. On the first floor, the property further benefits from three large bedrooms, two of which being large doubles with storage and the family bathroom. Recently had new carpets and decorated.

## **Rooms and Dimensions**

**PROPERTY DETAILS:** 

**Entrance Hallway** 

Lounge 19'10" x 11'8" (6.06 x 3.58)

**Kitchen** 13'10" x 8'5" (4.22 x 2.57)

Utility Room 11'6" x 9'8" (max) (3.53 x 2.95 (max))

**Shower Room** 

Bedroom One 11'8" x 8'9" (3.57 x 2.69)

## Landing

**Bedroom Two** 11'8" x 9'1" (3.57 x 2.77)

Bedroom Three 8'4" x 7'3" (2.56 x 2.23)

Bathroom

**Please Note** 

Whilst every attempt has been made to ensure the accuracy of the floorplan contained here, measurements of doors, windows, rooms and any other items are approximate and no responsibility is taken for any erorr, omission or mis-statement. This plan is for illustrative purposes only and should be used as such by any prospective purchaser. The services, systems and appliances shown have not been tested and no guarantee as to their operability or efficiency can be given. Made with Metropik @2025