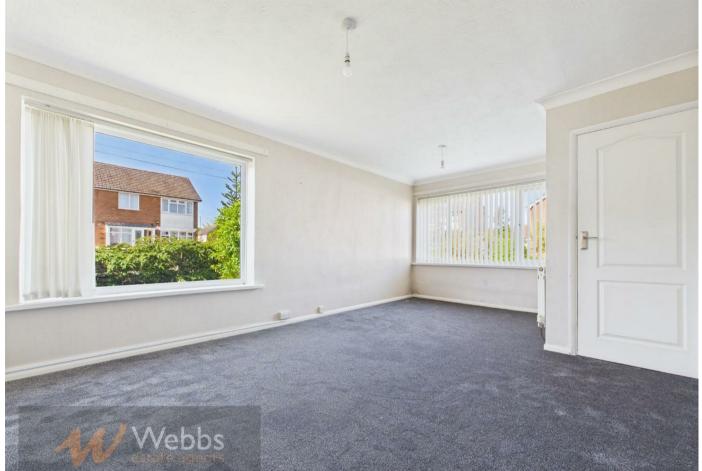

On the ground floor, the property offers a large entrance hallway, open plan living and dining area, kitchen, utility area, downstairs shower room and access to the tidy rear garden area. On the first floor, the property further benefits from three large bedrooms, two of which being large doubles with storage and the family bathroom. Recently had new carpets and decorated.

## **Rooms and Dimensions**

**PROPERTY DETAILS:** 

**Entrance Hallway** 

Lounge 19'10" x 11'8" (6.06 x 3.58)

**Kitchen** 13'10" x 8'5" (4.22 x 2.57)

Utility Room 11'6" x 9'8" (max) (3.53 x 2.95 (max))

**Shower Room** 