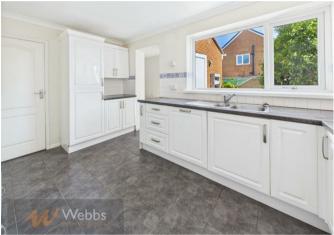

On the ground floor, the property offers a large entrance hallway, open plan living and dining area, kitchen, utility area, downstairs shower room and access to the tidy rear garden area. On the first floor, the property further benefits from three large bedrooms, two of which being large doubles with storage and the family bathroom. Recently had new carpets and decorated.

## **Rooms and Dimensions**

**PROPERTY DETAILS:** 

**Entrance Hallway** 

Lounge 19'10" x 11'8" (6.06 x 3.58)

**Kitchen** 13'10" x 8'5" (4.22 x 2.57)

Utility Room 11'6" x 9'8" (max) (3.53 x 2.95 (max))

**Shower Room** 