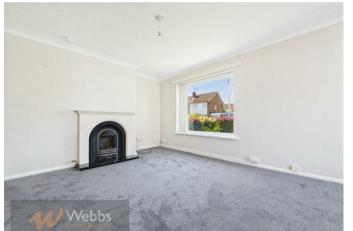

On the ground floor, the property offers a large entrance hallway, open plan living and dining area, kitchen, utility area, downstairs shower room and access to the tidy rear garden area. On the first floor, the property further benefits from three large bedrooms, two of which being large doubles with storage and the family bathroom. Recently had new carpets and decorated.

## **Rooms and Dimensions**

**PROPERTY DETAILS:** 

**Entrance Hallway** 

Lounge 19'10" x 11'8" (6.06 x 3.58)

**Kitchen** 13'10" x 8'5" (4.22 x 2.57)

Utility Room 11'6" x 9'8" (max) (3.53 x 2.95 (max))

**Shower Room** 