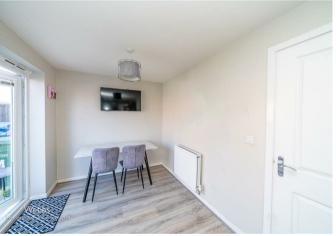

## **Rooms and Dimensions**

**ENTRANCE HALLWAY** 

**SPACIOUS LOUNGE** 

16'2" x 10'3" (4.93 x 3.13)

MODERN KITCHEN DINER

18'11" x 7'8" (5.78 x 2.34)

**INNER HALL** 

**GUEST WC** 