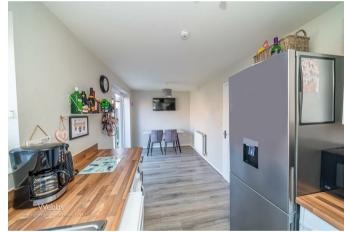

The Rufford is a thoughtfully-designed three-bedroom home with much to offer, making it popular with families. The bright and modern open-plan kitchen/dining room with French doors leading into the garden is ideal for entertaining and for sociable family meals. The front porch, inner hallway, downstairs WC and cupboard take care of everyday storage. This home also offers an en suite to bedroom one, a family bathroom and an integral garage.

## **Rooms and Dimensions**

**ENTRANCE HALLWAY** 

**SPACIOUS LOUNGE** 

16'2" x 10'3" (4.93 x 3.13)

MODERN KITCHEN DINER

18'11" x 7'8" (5.78 x 2.34)

**INNER HALL** 

**GUEST WC** 