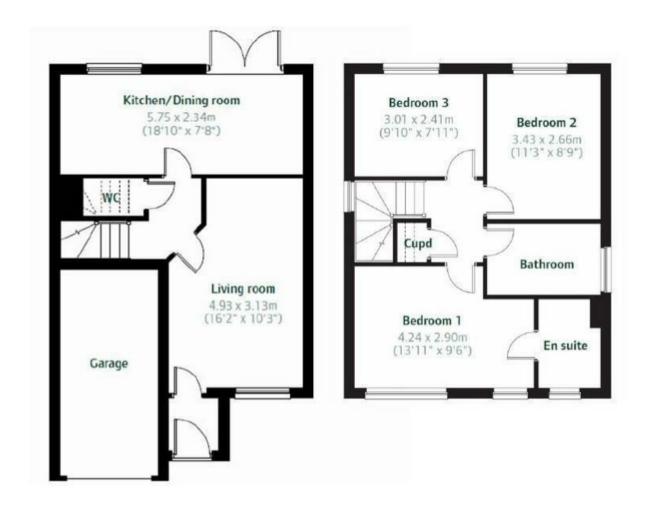

## **Rooms and Dimensions**

**ENTRANCE HALLWAY** 

**SPACIOUS LOUNGE** 

16'2" x 10'3" (4.93 x 3.13)

MODERN KITCHEN DINER

18'11" x 7'8" (5.78 x 2.34)

**INNER HALL** 

**GUEST WC** 

**LANDING** 

**BEDROOM ONE** 

13'10" x 9'6" (4.24 x 2.90)

**EN-SUITE SHOWER ROOM** 

**BEDROOM TWO** 

11'3" x 8'8" (3.43 x 2.66)

**BEDROOM THREE** 

9'10" x 7'10" (3.01 x 2.41)

**FAMILY BATHROOM** 

**ENCLOSED REAR GARDEN** 

SINGLE GARAGE AND DRIVEWAY

Identification checks - C

Webbs Estate Agents - endeavour to maintain accurate depictions of properties in Virtual Tours, Floor Plans and descriptions, however, these are intended only as a guide and purchasers must satisfy themselves by personal inspection.