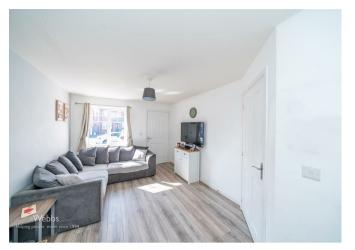

## **Rooms and Dimensions**

**ENTRANCE HALLWAY** 

**SPACIOUS LOUNGE** 

16'2" x 10'3" (4.93 x 3.13)

MODERN KITCHEN DINER

18'11" x 7'8" (5.78 x 2.34)

**INNER HALL** 

**GUEST WC** 