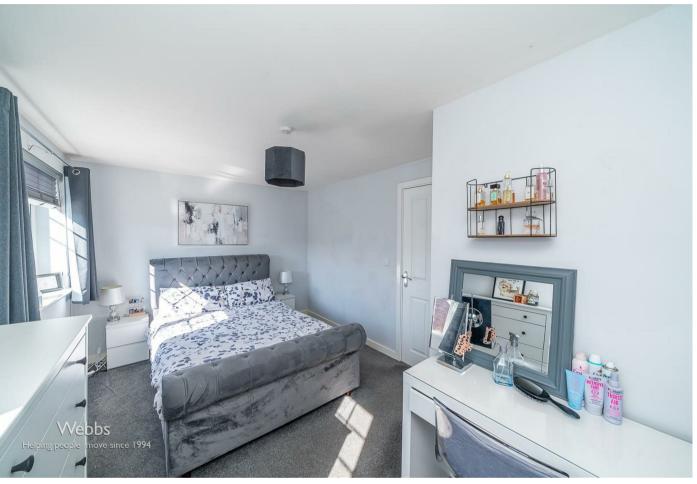

**LANDING** 

**BEDROOM ONE** 

13'10" x 9'6" (4.24 x 2.90)

**EN-SUITE SHOWER ROOM** 

**BEDROOM TWO** 

11'3" x 8'8" (3.43 x 2.66)

**BEDROOM THREE** 

9'10" x 7'10" (3.01 x 2.41)