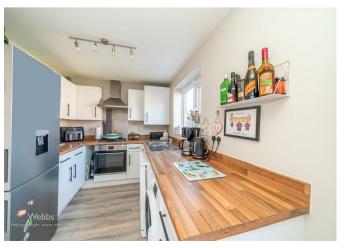

The Rufford is a thoughtfully-designed three-bedroom home with much to offer, making it popular with families. The bright and modern open-plan kitchen/dining room with French doors leading into the garden is ideal for entertaining and for sociable family meals. The front porch, inner hallway, downstairs WC and cupboard take care of everyday storage. This home also offers an en suite to bedroom one, a family bathroom and an integral garage.

## **Rooms and Dimensions**

**ENTRANCE HALLWAY** 

**SPACIOUS LOUNGE** 

16'2" x 10'3" (4.93 x 3.13)

MODERN KITCHEN DINER

18'11" x 7'8" (5.78 x 2.34)

**INNER HALL** 

**GUEST WC** 