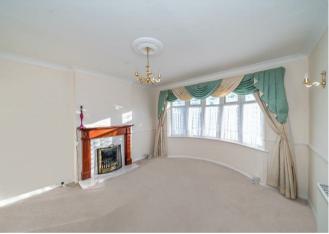

In brief consisting of entrance porch and hallway, spacious through lounge diner, kitchen, rear access to the conservatory and guest WC. The property has undergone works to the roof which includes a 10 year guarentee.

## **Rooms and Dimensions**

**ENTRANCE PORCH** 

**ENTRANCE HALLWAY** 

LOUNGE

12'0" x 11'11" (3.66 x 3.65)

DINING ROOM

12'7" x 11'7" (3.84 x 3.54)

**KITCHEN** 