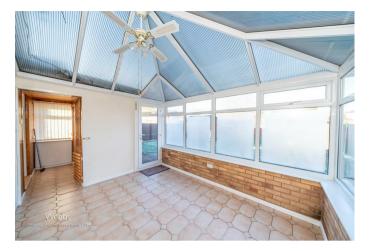

8'10" x 7'10" (2.70 x 2.41)

**GUEST WC** 

**CONSERVATORY** 

12'6" x 10'3" (3.83 x 3.13)

LANDING

BEDROOM ONE

12'0" x 11'10" (3.67 x 3.63)

**BEDROOM TWO** 