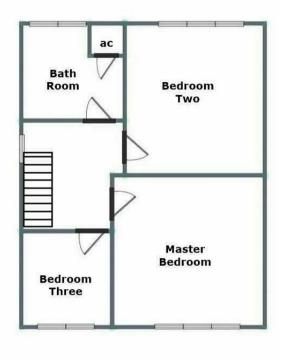

8'10" x 7'10" (2.70 x 2.41)

**GUEST WC** 

**CONSERVATORY** 

12'6" x 10'3" (3.83 x 3.13)

LANDING

BEDROOM ONE

12'0" x 11'10" (3.67 x 3.63)

**BEDROOM TWO** 

12'7" x 11'1" (3.84 x 3.38)

BEDROOM THREE

7'9" x 7'2" (2.38 x 2.20)

**BATHROOM** 

**ENCLOSED REAR GARDEN** 

FRONT GARDEN AND LARGE DRIVEWAY

Identification checks - C

FOR ILLUSTRATIVE PURPOSES ONLY, NOT TO SCALE