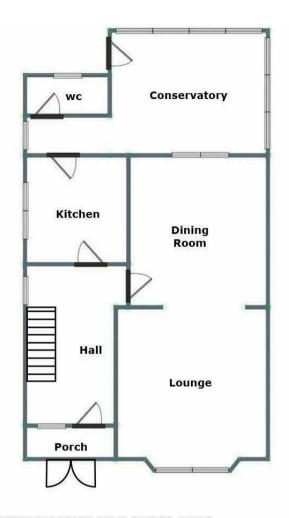

## **Rooms and Dimensions**

**ENTRANCE PORCH** 

**ENTRANCE HALLWAY** 

LOUNGE

12'0" x 11'11" (3.66 x 3.65)

DINING ROOM

12'7" x 11'7" (3.84 x 3.54)

**KITCHEN** 

8'10" x 7'10" (2.70 x 2.41)

**GUEST WC** 

**CONSERVATORY** 

12'6" x 10'3" (3.83 x 3.13)

LANDING

BEDROOM ONE

12'0" x 11'10" (3.67 x 3.63)

**BEDROOM TWO** 

12'7" x 11'1" (3.84 x 3.38)

BEDROOM THREE

7'9" x 7'2" (2.38 x 2.20)

**BATHROOM** 

**ENCLOSED REAR GARDEN** 

FRONT GARDEN AND LARGE DRIVEWAY

Identification checks - C

FOR ILLUSTRATIVE PURPOSES ONLY, NOT TO SCALE