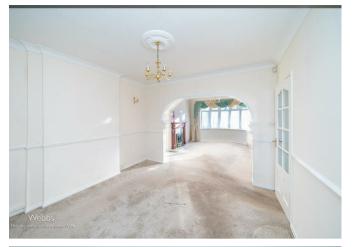

In brief consisting of entrance porch and hallway, spacious through lounge diner, kitchen, rear access to the conservatory and guest WC. The property has undergone works to the roof which includes a 10 year guarentee.

## **Rooms and Dimensions**

**ENTRANCE PORCH** 

**ENTRANCE HALLWAY** 

LOUNGE

12'0" x 11'11" (3.66 x 3.65)

DINING ROOM

12'7" x 11'7" (3.84 x 3.54)

**KITCHEN** 