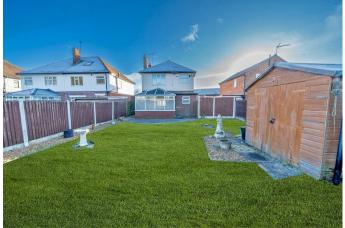

To the first floor there are three bedrooms and a four-piece bathroom, externally the property sits on a generous plot with an enclosed rear garden, a front garden, and a large block paved driveway providing ample off-road parking, the property has had a new roof.

12'7" x 11'1" (3.84 x 3.38)

BEDROOM THREE

7'9" x 7'2" (2.38 x 2.20)

**BATHROOM** 

**ENCLOSED REAR GARDEN** 

FRONT GARDEN AND LARGE DRIVEWAY

Identification checks - C

FOR ILLUSTRATIVE PURPOSES ONLY, NOT TO SCALE