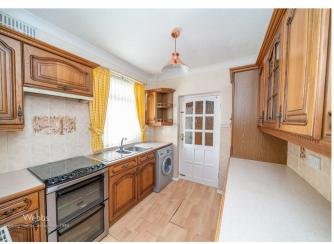

In brief consisting of entrance porch and hallway, spacious through lounge diner, kitchen, rear access to the conservatory and guest WC. The property has undergone works to the roof which includes a 10 year guarentee.

## **Rooms and Dimensions**

**ENTRANCE PORCH** 

**ENTRANCE HALLWAY** 

LOUNGE

12'0" x 11'11" (3.66 x 3.65)

DINING ROOM

12'7" x 11'7" (3.84 x 3.54)

**KITCHEN** 