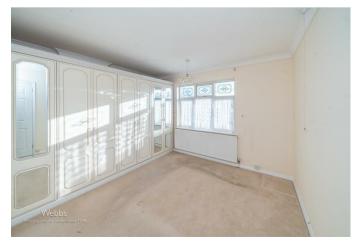

8'10" x 7'10" (2.70 x 2.41)

**GUEST WC** 

**CONSERVATORY** 

12'6" x 10'3" (3.83 x 3.13)

LANDING

BEDROOM ONE

12'0" x 11'10" (3.67 x 3.63)

**BEDROOM TWO** 

12'7" x 11'1" (3.84 x 3.38)

BEDROOM THREE

7'9" x 7'2" (2.38 x 2.20)

**BATHROOM** 

**ENCLOSED REAR GARDEN** 

FRONT GARDEN AND LARGE DRIVEWAY

Identification checks - C

FOR ILLUSTRATIVE PURPOSES ONLY, NOT TO SCALE